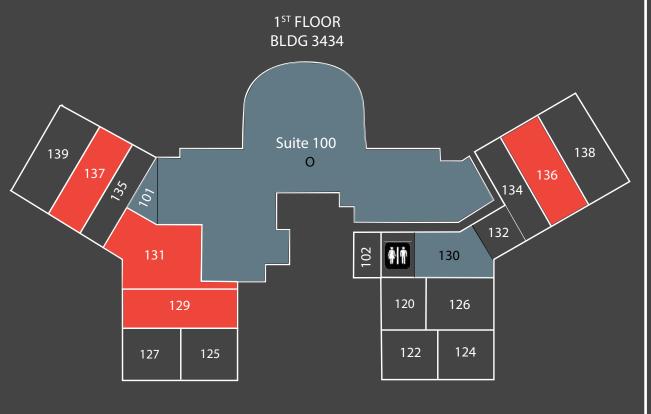

#### **AVAILABILITY**

- SUITE 129 : 2,585 SF : \$24.00 \$28.00 PSF/NNN : \$4.42 TICAN
- SUITE 131 2,451 SF
- \* 3011L 131 : 2,431 31
- SUITE 137 1.487 SF

\*Suites 129 and 131 can be combined for a total of 5,036 SF

## PHASE II

[SUITE 129 - 2,585 SF] [SUITE 131 - 2,451 SF] [SUITE 136 - 1,828 SF] [SUITE 137 - 1,487 SF]

clickable suite numbers linked to detailed floor plans

#### **TENANTS**

| SUITE | TENANT                  | SF     |
|-------|-------------------------|--------|
| 139   | CARY DAY SPA & NAILS    | 2,186  |
| 137   | AVAILABLE               | 1,487  |
| 135   | POSTNET                 | 1,393  |
| 131   | AVAILABLE               | 2,451  |
| 129   | AVAILABLE               | 2,585  |
| 127   | PAPA MURPHY'S PIZZA     | 1,237  |
| 125   | STUDIO EM               | 1,128  |
| 101   | WAKE TECH               | 627    |
| 102   | WILLOWDALE REALTY       | 607    |
| 100   | WAKE TECH               | 14,454 |
| 138   | GEETA BHAT, DDS         | 2,186  |
| 136   | AVAILABLE               | 1,828  |
| 134   | EDWARD JONES            | 1,406  |
| 132   | SCHRAMM INSURANCE       | 823    |
| 130   | WAKE TECH               | 1,868  |
| 120   | PILATES THE FORM        | 974    |
| 126   | LE NU SPA               | 1,617  |
| 122   | INFINITE30              | 1,095  |
| 124   | TOTS N TEETS PEDIATRICS | 1,227  |