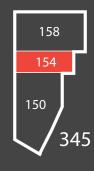

## PHASE I

[SUITE 154 - 1,032 SF]

clickable suite numbers linked to detailed floor plans

#### **TENANTS**

| SUITE | TENANT                  | SF     |
|-------|-------------------------|--------|
| 190   | HONG KONG CHINESE       | 1,221  |
| 188   | SHARKEY'S CUTS FOR KIDS | 1,182  |
| 186   | MILLPOND DANCE          | 2,361  |
| 182   | STATE FARM/JOHN TUDOR   | 1,182  |
| 180   | BELLA TAN/NAIL EXPERTS  | 1,391  |
| 178   | AKTIVATE FITNESS        | 3,693  |
| 172   | JERSEY MIKE'S SUBS      | 1,526  |
| 170   | MARBELL-HARWARD DENTAL  | 2,227  |
|       | PUBLIX                  | 48,523 |
| 168   | DOLLAR TREE             | 9,394  |
| 162   | BRUE PRINT              | 3,276  |
| 160   | FRIDA'S PATIO           | 3,272  |
| 158   | BROTHER'S OF NY PIZZA   | 1,880  |
| 154   | AVAILABLE               | 1,032  |
| 150   | THAI LOTUS              | 2,249  |
|       |                         |        |