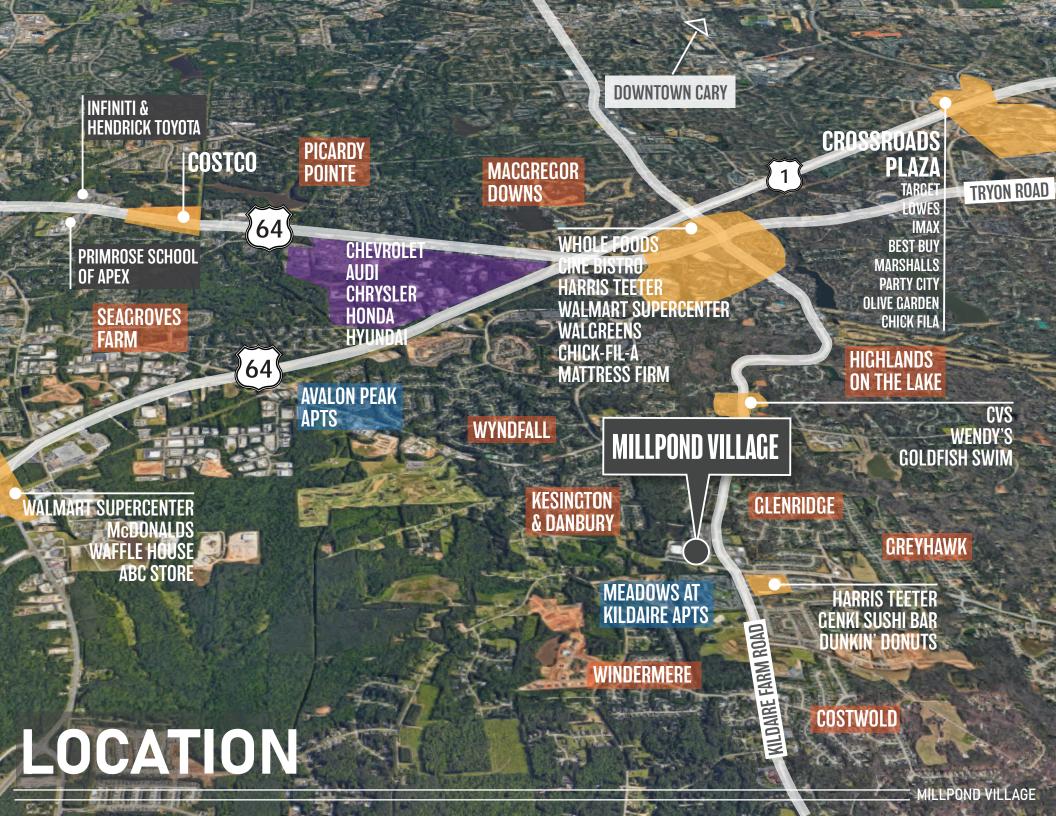

#### **LOCATION**

- Prominent location at intersection of Ten-Ten Rd (17.000 VPD) and Kildaire Farm Rd (27,998 VPD)
- Five access points with protected turn lanes
- In close proximity to 540 Extension
- Excellent surrounding demographics