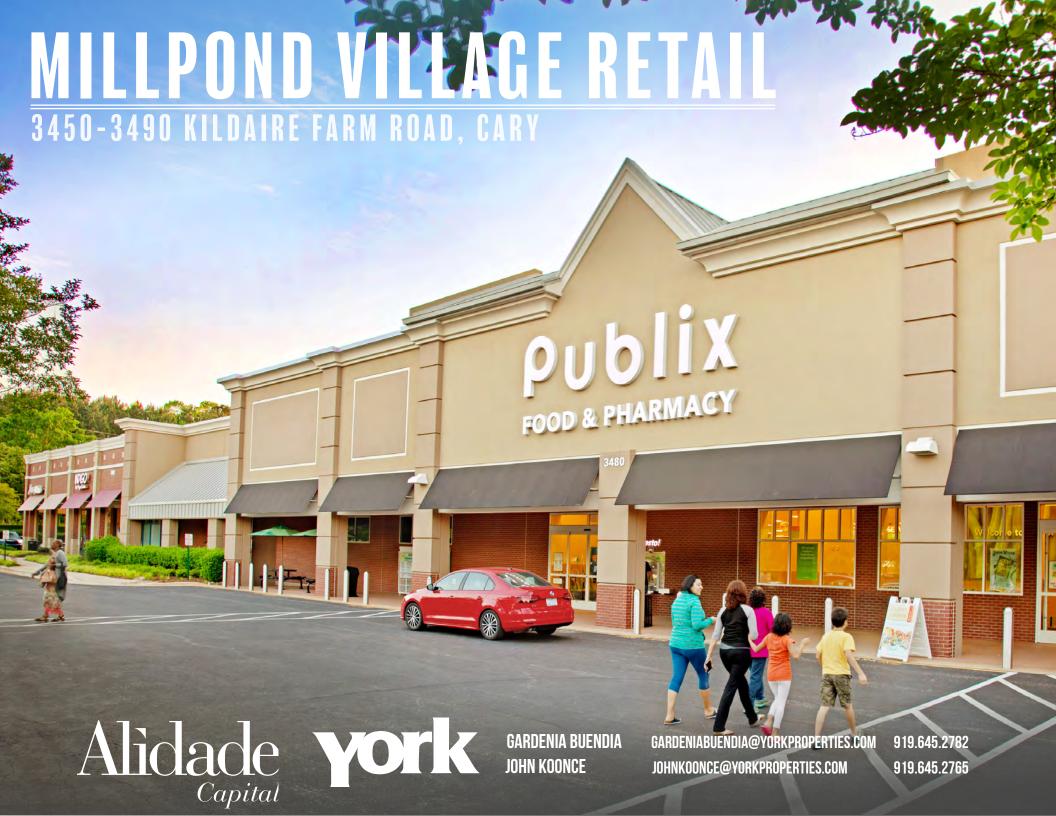

## SPACE FEATURES

- Anchored Publix Grocery has seen exceptional growth in sales since opening the Millpond location in 2017
- Home to Wake Tech Community College Western Wake campus and National Association for Community College Entrepreneurship
- Limited supply of and opportunity for more retail and office product in submarket
- Active outparcel uses including McDonalds, Starbucks and soon-to-be-announced popular QSR in the former First Citizens Bank