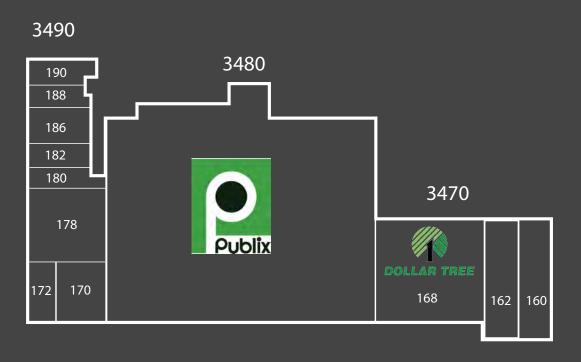

#### **TENANTS**

| SUITE | TENANT                  | SF     |
|-------|-------------------------|--------|
| 190   | HONG KONG CHINESE       | 1,221  |
| 188   | SHARKEY'S CUTS FOR KIDS | 1,182  |
| 186   | MILLPOND DANCE          | 2,361  |
| 182   | STATE FARM/JOHN TUDOR   | 1,182  |
| 180   | BELLA TAN/NAIL EXPERTS  | 1,391  |
| 178   | AKTIVATE FITNESS        | 3,693  |
| 172   | JERSEY MIKE'S SUBS      | 1,526  |
| 170   | MARBELL-HARWARD DENTAL  | 2,227  |
|       | PUBLIX                  | 48,523 |
| 168   | DOLLAR TREE             | 9,394  |
| 162   | BRUE PRINT              | 3,276  |
| 160   | FRIDA'S PATIO           | 3,272  |
| 158   | BROTHER'S OF NY PIZZA   | 1,880  |
| 154   | AVAILABLE               | 1,032  |
| 150   | THAI LOTUS              | 2,249  |
|       |                         |        |