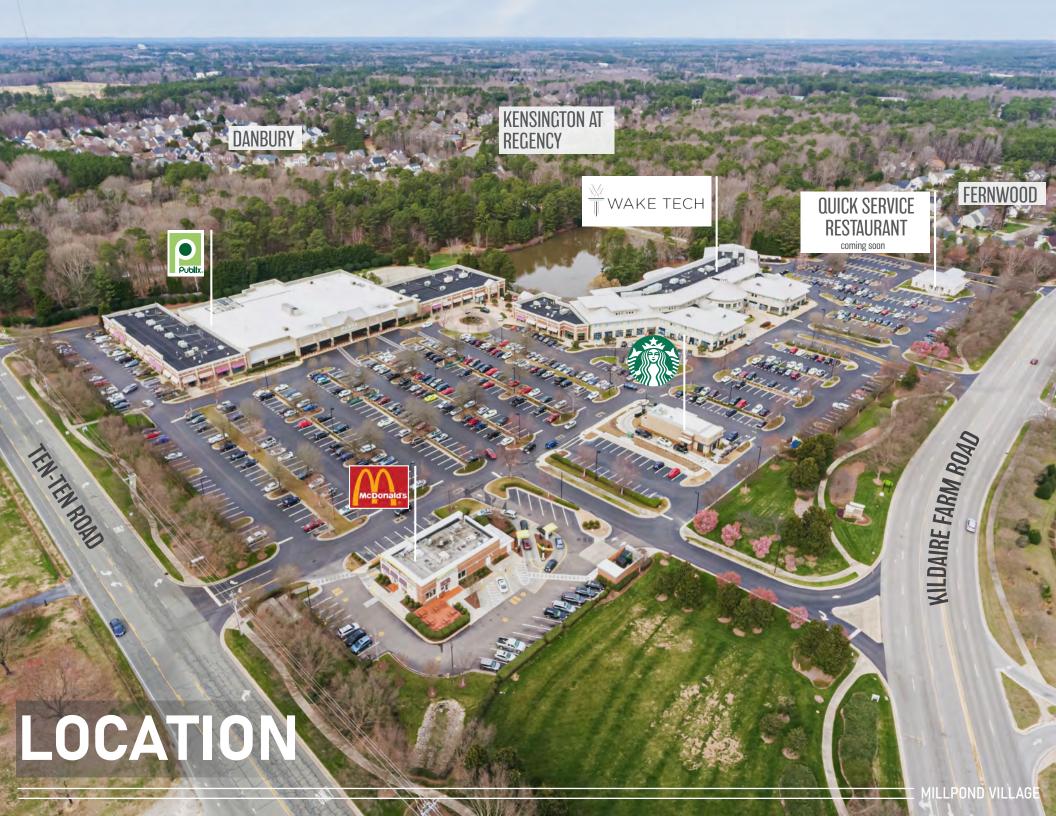

## SPACE FEATURES

- Anchored Publix Grocery has seen exceptional growth in sales since opening the Millpond location in 2017
- Home to Wake Tech Community College Western Wake campus and National Association for Community College Entrepreneurship
- Limited supply of and opportunity for more retail and office product in submarket
- Active outparcel uses including McDonalds, Starbucks and soon-to-be-announced popular QSR in the former First Citizens Bank

#### **LOCATION**

- Prominent location at intersection of Ten-Ten Rd (17.000 VPD) and Kildaire Farm Rd (27,998 VPD)
- Five access points with protected turn lanes
- In close proximity to 540 Extension
- Excellent surrounding demographics