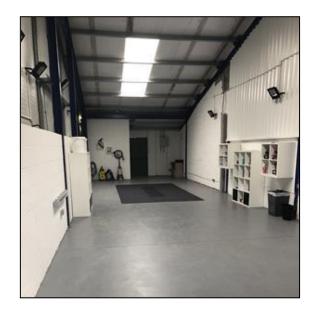

#### **DESCRIPTION AND ACCOMMODATION**

The subject block comprises newly constructed industrial space offering units from circa 400 sq ft upto 3,000 sqft.

The specification comprises insulated cladding, electronic roller shutter doors, transclucent ceiling panels and threephase electricity supply.