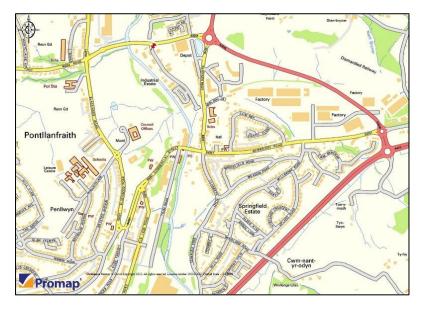

#### **LOCATION**

The subject property is located on the Penmaen Industrial Estate in Pontllanfraith.

Pontllanfraith lies to the east of Blackwood and approximately 10 miles to the north west of Newport and the M4 motorway at Junction 27. Access to the estate is excellent being primarily dual carriageway by way of the A472 and A467 roads.