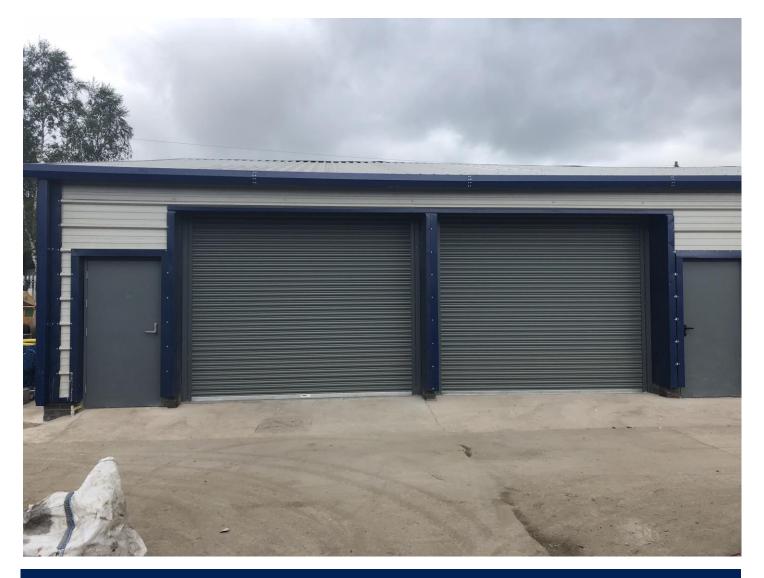

### TO LET

BLOCK G, UNITS 1 – 12
PENMAEN INDUSTRIAL ESTATE
PONTLLANFRAITH
NP12 2DQ

- Newly constructed block of Warehouse / Industrial units
- Space available from circa 400 sq ft up to 3,000 sq ft
- Units can be sub-divided to suit occupier requirements
- On site car parking
- Prominently located on established/ popular estate

#### **DESCRIPTION AND ACCOMMODATION**

The subject block comprises newly constructed industrial space offering units from circa 400 sq ft upto 3,000 sqft.

The specification comprises insulated cladding, electronic roller shutter doors, transclucent ceiling panels and threephase electricity supply.