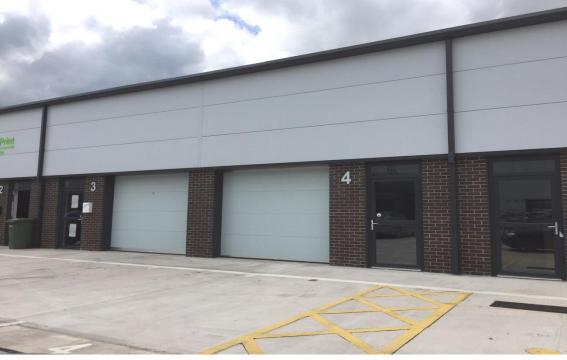

#### DESCRIPTION

The mid-terrace property is of steel frame construction with brick elevations which have been cladded to the upper parts. The pitched roof slopes from back to front and is also overlaid with profile cladding which incorporates translucent panels. Internally the property benefits from three phase electric, up and over goods shutter (3.2m wide by 2.5m high), solid concrete flooring, WC and kitchen facilities. The minimum eaves at the front is 5.1m, to the rear half of the unit the steel mezzanine restricts the floor to ceiling height to 2.5m.

### TO LET

Unit 4 Matrix Way Matrix Point Buckshaw Village Chorley PR7 7ND

VIEWING Strictly by appointment

CONTACT MARK HARRISON TeL: 01772 769000 mark@pinkus.co.uk