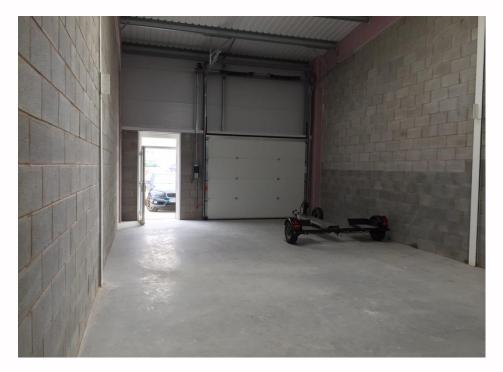

#### **INTERNAL PHOTOGRAPH**

ROBERT PINKUS for themselves and for the vendors and lessors of this property whose agents they are, give notice that: (1) The particulars are produced in good faith, are set out as a general guide only and do not constitute part of a contract, (2) No person in the employment of The Joint Agents has any authority to make or give any representations or warranty whatsoever in relation to this property, (3) Unless otherwise stated all prices and rents are quoted exclusive of VAT

#### DESCRIPTION

The mid-terrace property is of steel frame construction with brick elevations which have been cladded to the upper parts. The pitched roof slopes from back to front and is also overlaid with profile cladding which incorporates translucent panels. Internally the property benefits from three phase electric, up and over goods shutter (3.2m wide by 2.5m high), solid concrete flooring, WC and kitchen facilities. The minimum eaves at the front is 5.1m, to the rear half of the unit the steel mezzanine restricts the floor to ceiling height to 2.5m.