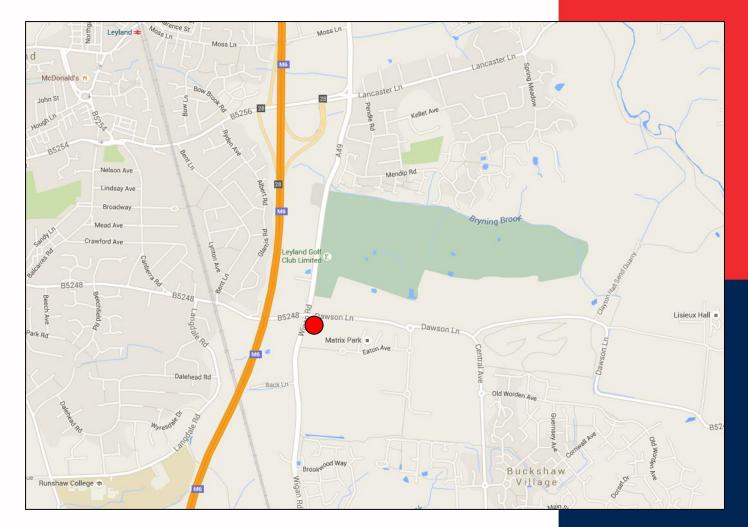

#### LOCATION

Occupying an excellent location at the entrance to Buckshaw Village, Matrix Way is prominently situated adjacent to Central Avenue and Dawson Lane, very close to the junction with Wigan Road (A49). Preston, Leyland, Chorley and Bamber Bridge are easily accessible along with J28/29 M6; J8/J9 M61 and J1/J2 M65 which provide easy access to the remainder of the North West and national motorway network. Regular local bus and regional train services are available nearby in Buckshaw Village.