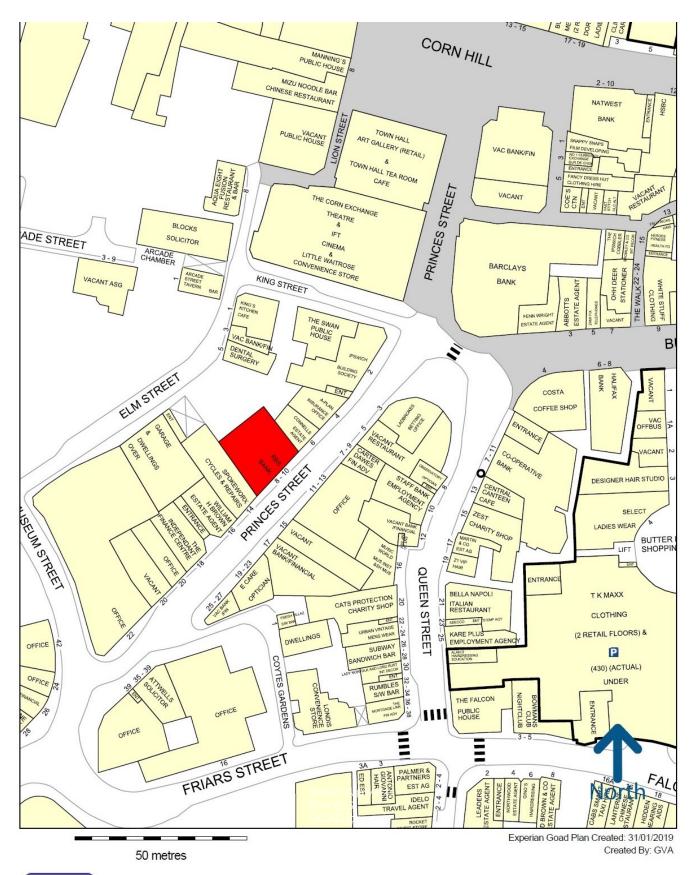

The subject property is on Princess Street which is off the principal retail pitch in Ipswich Town Centre. The location comprises a mix of uses including estate agents, financial services, offices, and some retail.