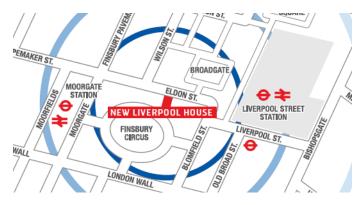

### Location

Positioned in the heart of London's TMT and financial district opposite Broadgate and neighbouring Liverpool Street station.

The building benefits from excellent transport links with Moorgate station (Mainline and Northern line) also within a brief walk of the building.