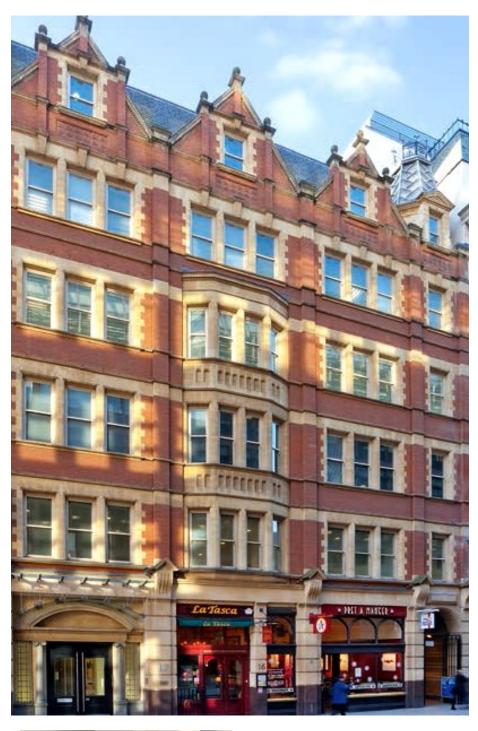

# Fitted Offices To Let £29.00 per sq. ft

New Liverpool House 15 Eldon Street London EC2

1,450 - 9,832 sq ft (135 - 913 sq m)

### Location

Positioned in the heart of London's TMT and financial district opposite Broadgate and neighbouring Liverpool Street station.

The building benefits from excellent transport links with Moorgate station (Mainline and Northern line) also within a brief walk of the building.

## **Description**

15 Eldon Street is a modern office building behind a retained period façade benefitting from a manned reception, 2 passenger lifts and the 2nd and 3rd floors provide the following:

3rd floor — reception/client suite with 3 meeting rooms, kitchen, 36 desks and 5 group working areas.