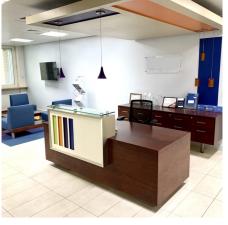

## **Description**

15 Eldon Street is a modern office building behind a retained period façade benefitting from a manned reception, 2 passenger lifts and the 2nd and 3rd floors provide the following:

3rd floor — reception/client suite with 3 meeting rooms, kitchen, 36 desks and 5 group working areas.

2nd floor — large reception, training room, kitchen, 6 meeting rooms, boardroom and 45 desks.