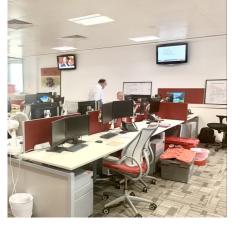

## **Description**

15 Eldon Street is a modern office building behind a retained period façade benefitting from a manned reception, 2 passenger lifts and the 2nd and 3rd floors provide the following:

3rd floor — reception/client suite with 3 meeting rooms, kitchen, 36 desks and 5 group working areas.

2nd floor — large reception, training room, kitchen, 6 meeting rooms, boardroom and 45 desks.