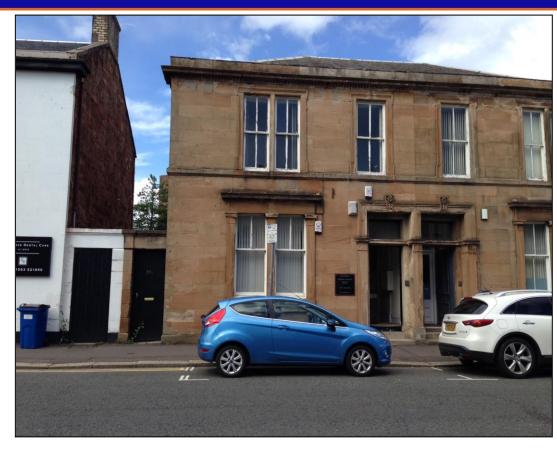

# 25 Portland Road, Kilmarnock, KA1 2BT

#### LOCATION

The premises are located in Kilmarnock's prime office area on Portland Road a short distance west of the town centre.

The area is characterised by stone terraces and townhouses of similar style as the subject property.

#### THE PROPERTY

The subjects comprise an upper floor suite within a traditional 2 storey townhouse formed in stone and slate.

The office office suite is self-contained comprising cellular office accommodation together with w.c. facilities.