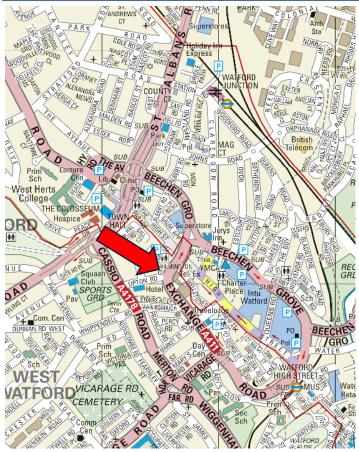

#### LOCATION

Wilmington Close is prominently positioned on Watford's ring road, with excellent access by road and public transport. The adjacent High Street also offers busy restaurants, shops and within close proximity of all town centre facilities.

The property is within convenient walking distance of Watford Junction Station, from where there are regular connections with London Euston and Watford Station which offers an underground service on the Metropolitan Line.

The M1 (J5) and the M25 (J19 or J20) are within 3 miles giving quick access to the motorway network and to the main London airports.