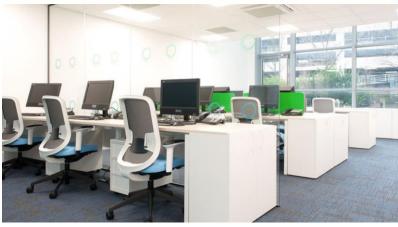

## DESCRIPTION

The premises comprise a self-contained ground floor office suite within a mixed use development.

Internally the space is a mixture of cellular rooms with glazed partitions creating meeting rooms, offices and comms/storage area. The suite also benefits from WC facilities including a disabled WC, a kitchen/break out area and furnished.