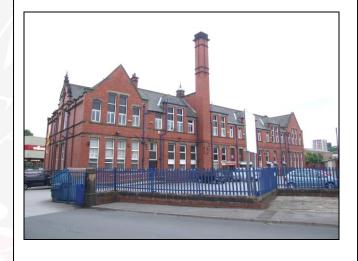

# Armley Park Court, Stanningley Road, Armley, Leeds, LS12 2AE

## DESCRIPTION

The property, a Grade II listed former school, comprises a number of refurbished offices from single rooms to suites.

Each unit is fitted out to a good basic standard and most are accessed from a communal entrance, which has the benefit of swipe card/intercom entry system. There are shared toilet and kitchen facilities.

The building is situated within a site extending to 0.9 acres (0.38 hectares). The external area is fully tarmaced and marked out for car parking purposes providing approximately 75 spaces.