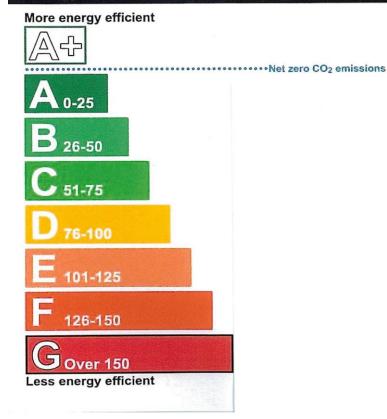

## ENERGY PERFORMANCE CERTIFICATES

# **Energy Performance Asset Rating**

The Energy Performance Asset Rating for each unit is as follows:-

| 1 Armley Park Court             | -   | G | -  | 191 |
|---------------------------------|-----|---|----|-----|
| 11 Armley Park Court            | -   | G | -  | 347 |
| 12 Armley Park Court            | -   | E | -  | 120 |
| 13 Armley Park Court            | -   | G | -  | 159 |
| 15 Armley Park Court            | • 7 | F | -  | 133 |
| Unit 17 & 18A Armley Park Court | -/~ | G | 27 | 296 |
| 18B Armley Park Court           | -   | G | -  | 304 |
| 19 Armley Park Court            | -   | G | -  | 341 |
| 20 Armley Park Court            | -   | G |    | 321 |