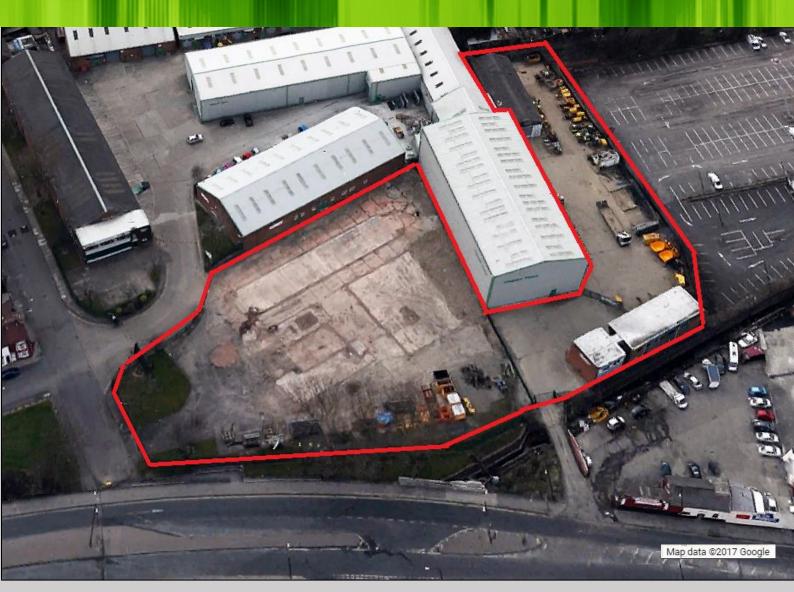

# **DESCRIPTION**

The site comprises a larger concrete surfaced site with detached workshop unit with inspection pit and separate wash-bay.

There is a 2-storey office building comprising a mixture of cellular and open plan accommodation with kitchen and WC facilities.

Externally there is concrete hard-standing circulation, loading and parking areas secured by way of a perimeter palisade fence with secure gated access.

#### **ACCOMMODATION**

The property has the following approximate gross internal areas:-

Workshop  $178m^2$  (1,916 sq ft) Wash-bay  $59m^2$  (635 sq ft) Office  $410m^2$  (4,520 sq ft) Total Site Area 0.73 Ha (1.8 acres)