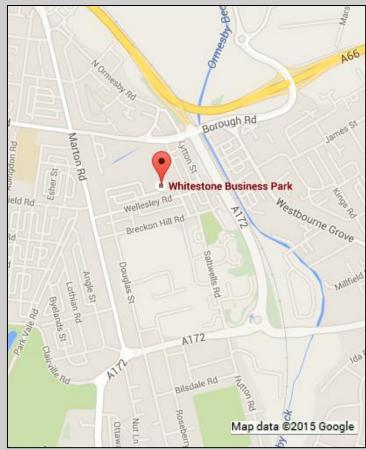

#### **SITUATION**

Whitestone Business Park is located on the periphery of Middlesbrough Town Centre and is adjacent to Borough Road Road links nearby include Marton Road and Longlands Road providing good access to one of Teesside's primary trunk roads the A66, which in turn provides access to the national road networks beyond.