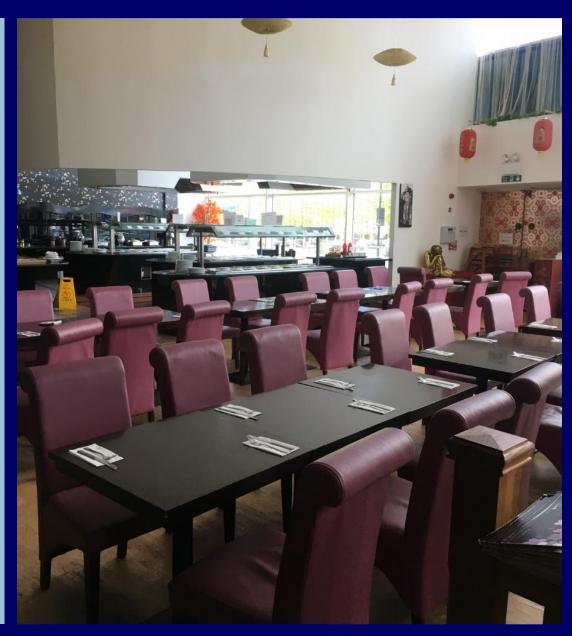

#### TO LET NEW LEASE

- Former Zen Garden Restaurant
- Ground and First Floor unit
- J GF 4,994 sq ft
- J FF 3,198 sq ft
- Total approx. 8,192 SQ FT
- Current Use Class A3.

### Accommodation:

Unit 326 Midsummer Boulevard is approx. 4,994 sq ft GIA on the ground floor with a further 3,198 sq ft on first floor.