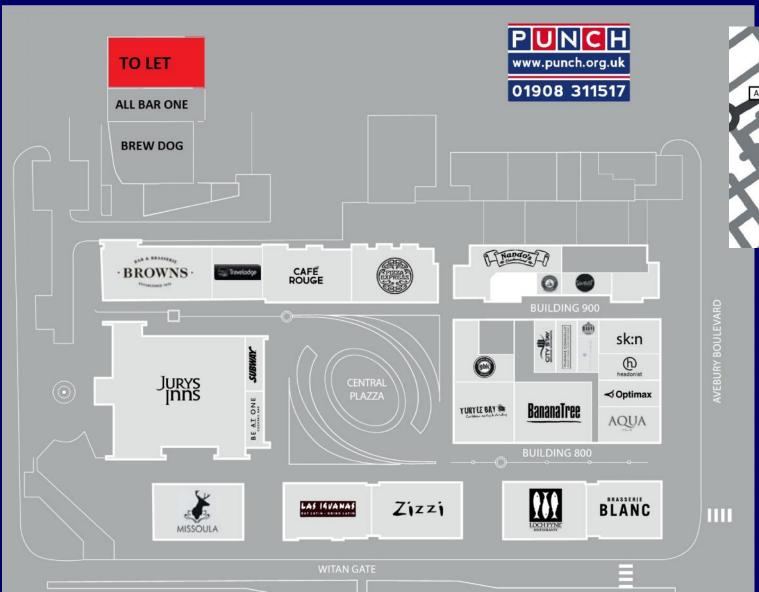

#### **DETAILS**:

Highly prominent location between Hub &centre:MK

Adjacent to All Bar One and Brewdog

Close to: Jurys Inn, Travelodge, Middletons, Las Iguanas, Turtle Bay, Brasserie Blanc etc.

#### Location:

Centrally located at Milton Keynes main city business area with over 25,000 workers in the immediate area. Excellent transport links with Central Milton Keynes train station within a 10 minute walk. The unit is in between The Hub and and thecentre: mk.