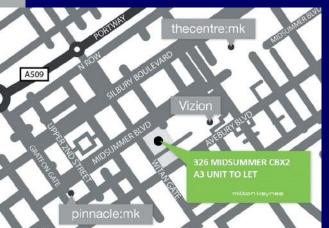

#### **DETAILS**:

Highly prominent location between Hub &centre:MK

Adjacent to All Bar One and Brewdog

Close to: Jurys Inn, Travelodge, Middletons, Las Iguanas, Turtle Bay, Brasserie Blanc etc.

#### Location:

Centrally located at Milton Keynes main city business area with over 25,000 workers in the immediate area. Excellent transport links with Central Milton Keynes train station within a 10 minute walk. The unit is in between The Hub and and thecentre: mk.