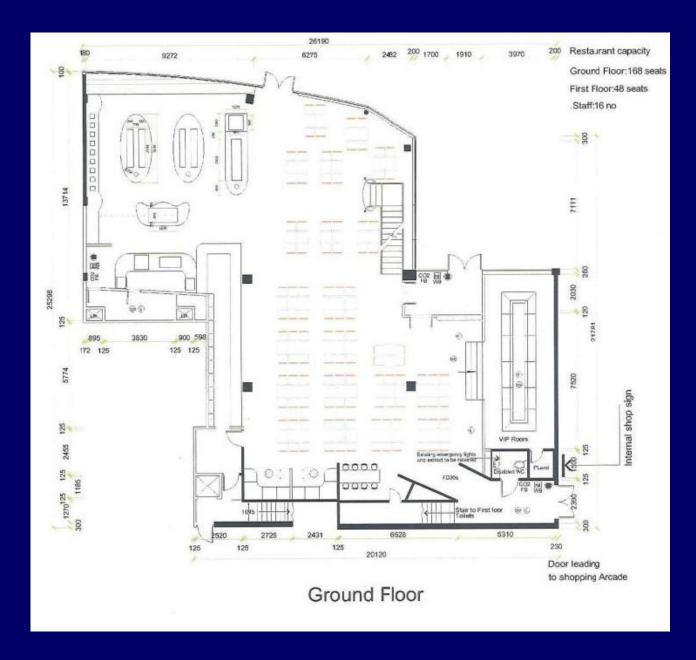

### Accommodation:

Unit 326 Midsummer Boulevard is approx. 4,994 sq ft GIA on the ground floor with a further 3,198 sq ft on first floor.

| AREA         | Sq Meters | Sq Ft       |
|--------------|-----------|-------------|
| Ground Floor | 468 sq m  | 4,994 sq ft |
| First Floor  | 364 sq m  | 3,198 sq ft |