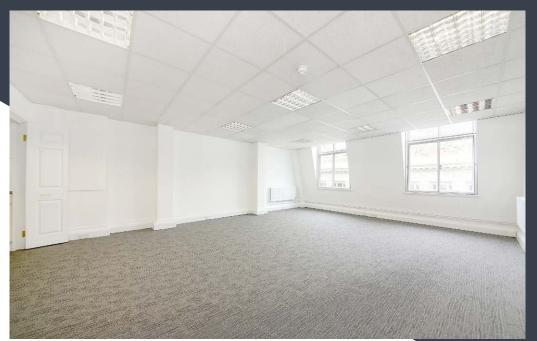

#### **OVERVIEW**

Perfectly placed in the heart of the West End, this office can be found centrally positioned on Regents Street. Located a few minutes walk from Oxford Circus station, this property provides easy access to nearby Soho and Mayfair. Lift access and communal WC's benefit the building. The office space is open plan and column free with fantastic views. There is a small tea point hidden behind folding doors.

#### **FEATURES**

- Tea point
- Lift access
- New carpet
- · Perimeter trunking
- EPC Rating: C