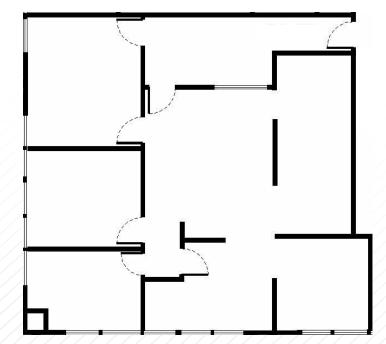

#### SUITE 203

1,356 SF Total Area

### **Notes**

Located on the second floor, flexible interior layout available depending on lease terms, and is located on the southwest corner of the building facing Camino De Los Mares

Corporate CA RE Lic. #01355491