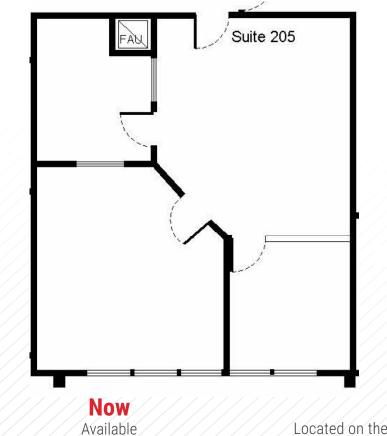

## PLAZA DE LOS MARES, SAN CLEMENTE, CA

CURRENT AVAILABILITIES

SUITE 205

Notes

Located on the second floor with partial ocean views

Corporate CA RE Lic. #01355491

820 SF

Total Area