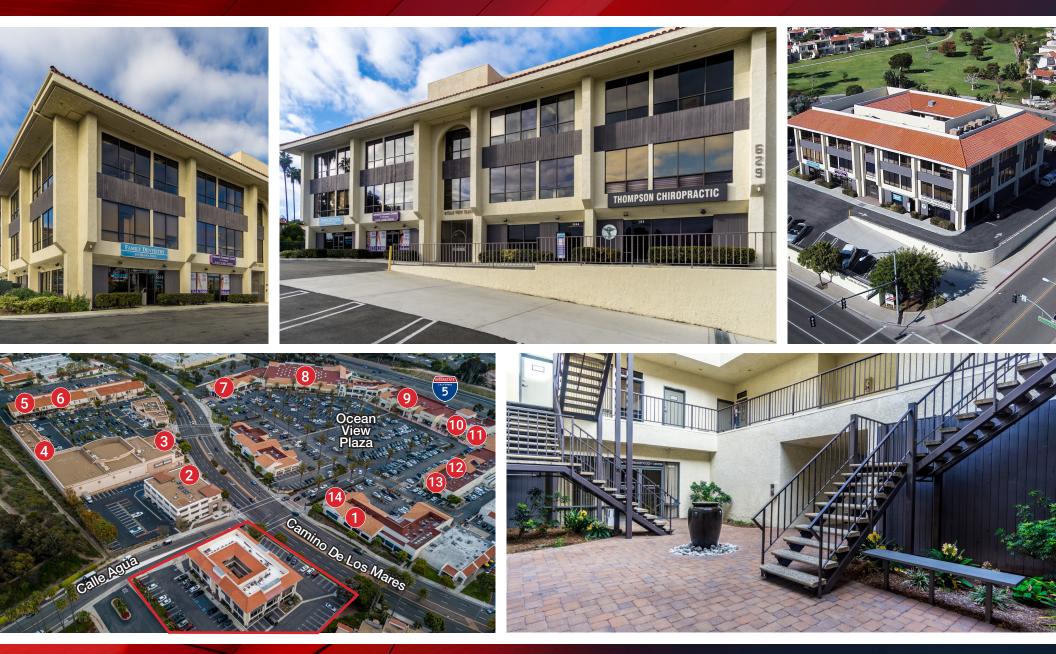

# PLAZA DE LOS MARES, SAN CLEMENTE, CA

## **PROPERTY** HIGHLIGHTS

- 23,874 RSF, 3-story office building
- Upgraded common areas
- Conveniently located off I-5
- Walking distance to shopping, banking,
- restaurants and retail

- Ocean views
- Ample parking
- Signalized intersection

- Elevator
- 1 mile from PCH

JOSH CUNNINGHAM Director

T +1 949 415 7333 josh.cunningham@ngkf.com CA RE Lic #01802660

## **FOR LEASE** ±820 - ±1,356 SF Office

## WALKABLE AMENITIES INCLUDING ...

- 1. Trader Joe's
- 2. Dunkin Donuts

Newmark Knight Frank

- 3. Wahoo's Fish Taco
- 4. TJ's Woodfire Pizza
- Mediterranean Cuisine
  Fratellos Italian
- 7. the Habit Burger Grill
- 8. Ralphs

- 9. CVS
- 10. Nekter Juice Bar
- 11. Rubio's
- 12. Philly's Best
- 13. Flame Broiler
- 14. See's Candies

## PLAZA DE LOS MARES 629 CAMINO DE LOS MARES, SAN CLEMENTE, CA