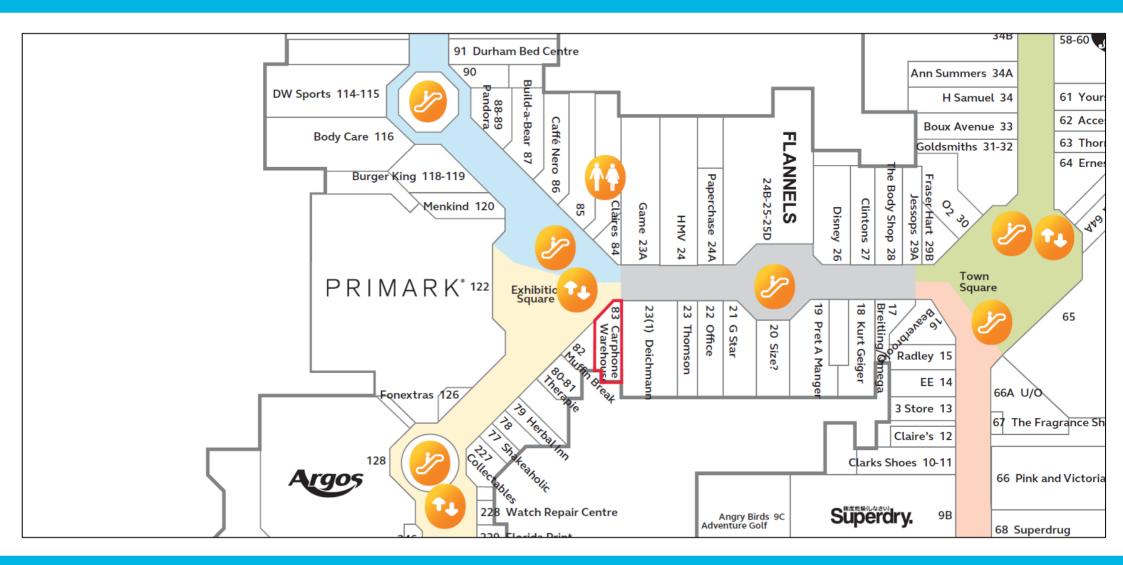

The centre is anchored by Marks & Spencer, Next and Odeon Cinema, with other retailers including Primark. Zara and Apple.

Unit 83 is located on Lower Yellow Mall adjacent to Muffin Break and Deichmann and close to Primark. Therapie and Menkind.

# LUNSONMITCHENALL

Goad Digital Plans are for identification only and not to be scaled as a working drawing and are based upon the Ordnance Survey Map with the permission of The Controller of Her Majesty's Stationary Office © Crown Copyright 39954X. No part of this plan may be entered into an electronic retrieval system without prior consent of the publisher. Experian, Goad House, Salisbury Square, Hartfield, Hertfordshire AL9-5BJ. Tel: 01707 636901 Fax: 01707 636907.