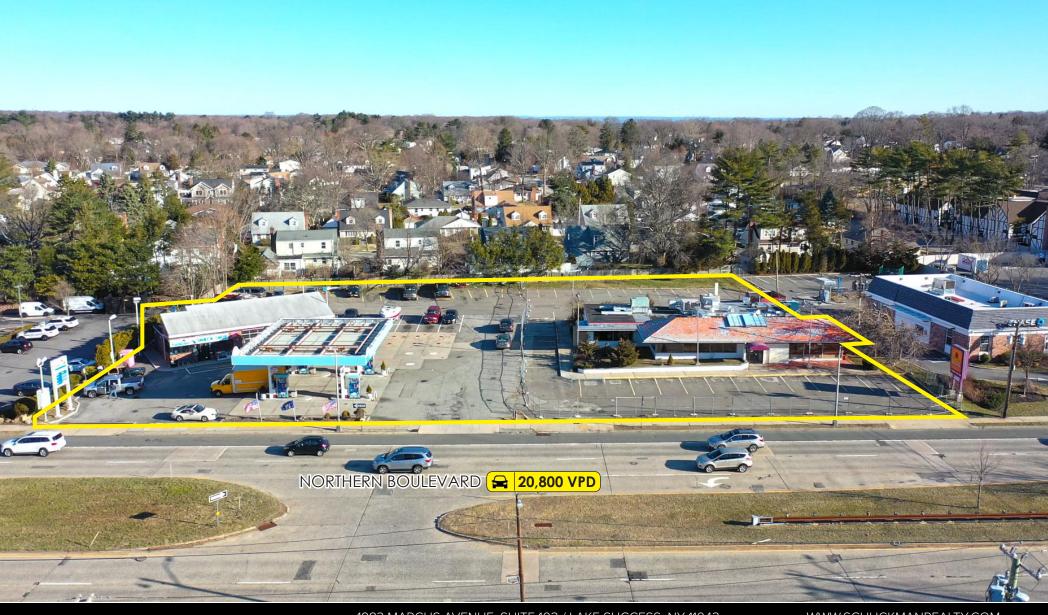

### PROPERTY INFORMATION

SIZE: 1.34 ACRES

**ASKING RENT:** UPON REQUEST

CROSS STREET: NORTHERN BLVD NEAR INTERSECTION

OF OYSTER BAY ROAD

POSSESSION: ARRANGED

#### **COMMENTS**

• CURRENTLY OCCUPIED, DO NOT DISTURB EXISTING TENANT

• LOCATED ON BUSY NORTHERN BLVD, OVER 20K VPD

EXCELLENT DEMOGRAPHICS

UPSCALE NORTHERN BOULEVARD TRADE AREA

| DEMOGRAPHICS:     | .5 MILE   | 1 MILE    | 2 MILE    |
|-------------------|-----------|-----------|-----------|
| POPULATION        | 1,770     | 4,235     | 15,016    |
| HOUSEHOLDS        | 629       | 1,618     | 5,391     |
| AVERAGE HH INCOME | \$166,121 | \$191,364 | \$208,549 |