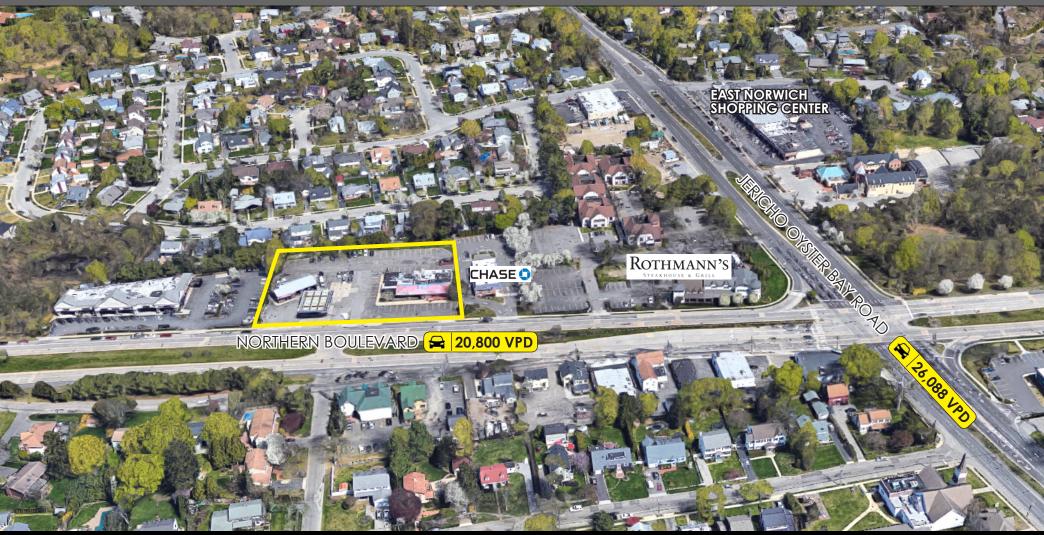

6261-6281 NORTHERN BOULEVARD | EAST NORWICH, NY 11730

CONTACT EXCLUSIVE BROKERS FOR DETAILS:

KENNETH SCHUCKMAN

RF Broker

JESSICA VILMENAY

Associate RE Broker

LINK TO VIDEO: CLICK HERE •

WWW.SCHUCKMANREALTY.COM

6261-6281 NORTHERN BOULEVARD | EAST NORWICH, NY 11730

### PROPERTY INFORMATION

SIZE: 1.34 ACRES

**ASKING RENT:** UPON REQUEST

CROSS STREET: NORTHERN BLVD NEAR INTERSECTION

OF OYSTER BAY ROAD

POSSESSION: ARRANGED

#### **COMMENTS**

• CURRENTLY OCCUPIED, DO NOT DISTURB EXISTING TENANT

• LOCATED ON BUSY NORTHERN BLVD, OVER 20K VPD

EXCELLENT DEMOGRAPHICS

UPSCALE NORTHERN BOULEVARD TRADE AREA

| DEMOGRAPHICS:     | .5 MILE   | 1 MILE    | 2 MILE    |
|-------------------|-----------|-----------|-----------|
| POPULATION        | 1,770     | 4,235     | 15,016    |
| HOUSEHOLDS        | 629       | 1,618     | 5,391     |
| AVERAGE HH INCOME | \$166,121 | \$191,364 | \$208,549 |