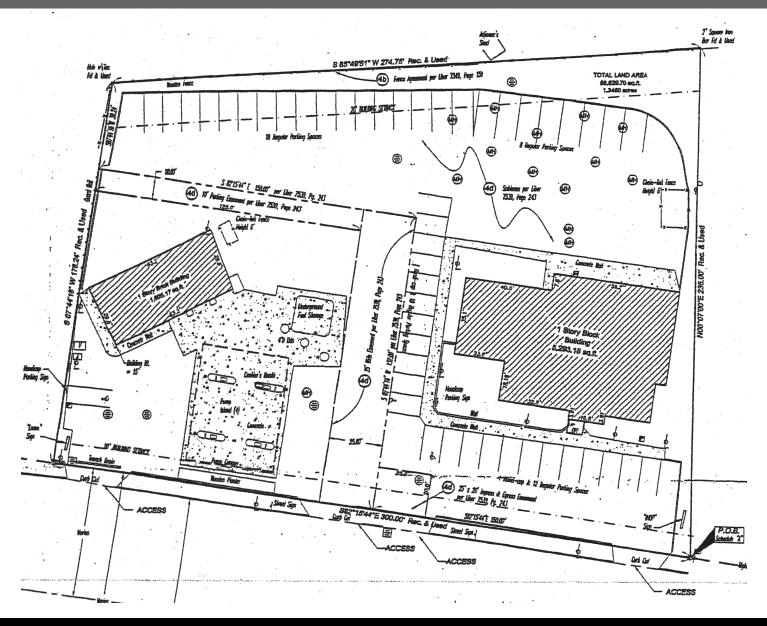

6261-6281 NORTHERN BOULEVARD | EAST NORWICH, NY 11730

SURVEY

1983 MARCUS AVENUE, SUITE 102 / LAKE SUCCESS, NY 11042

WWW.SCHUCKMANREALTY.COM

6261-6281 NORTHERN BOULEVARD | EAST NORWICH, NY 11730

1983 MARCUS AVENUE, SUITE 102 / LAKE SUCCESS, NY 11042 65 CHALLENGER ROAD, SUITE 305 / RIDGEFIELD PARK, NJ 07660 als information contained herein has been obtained from sources believed reliable. However, we have not verified in the material with the suite of the contained by t