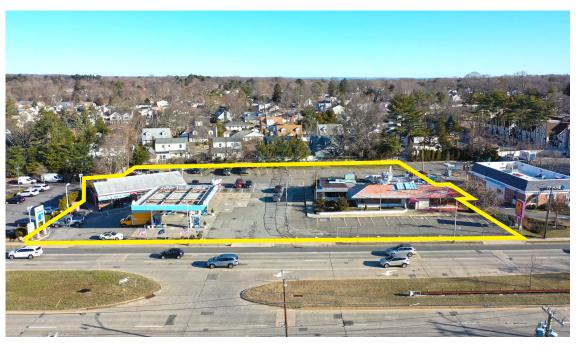

### PROPERTY INFORMATION

SIZE: 1.34 ACRES

**ASKING RENT:** UPON REQUEST

CROSS STREET: NORTHERN BLVD NEAR INTERSECTION

OF OYSTER BAY ROAD

POSSESSION: ARRANGED

#### **COMMENTS**

• CURRENTLY OCCUPIED, DO NOT DISTURB EXISTING TENANT

• LOCATED ON BUSY NORTHERN BLVD, OVER 20K VPD

EXCELLENT DEMOGRAPHICS

UPSCALE NORTHERN BOULEVARD TRADE AREA

| DEMOGRAPHICS:     | .5 MILE   | 1 MILE    | 2 MILE    |
|-------------------|-----------|-----------|-----------|
| POPULATION        | 1,770     | 4,235     | 15,016    |
| HOUSEHOLDS        | 629       | 1,618     | 5,391     |
| AVERAGE HH INCOME | \$166,121 | \$191,364 | \$208,549 |