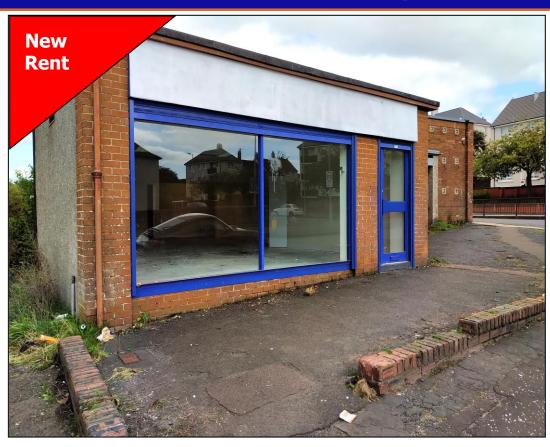

#### **LOCATION**

The subjects are located on Glenmuir Place at its junction with Main Road in the Whitletts district of Ayr. The property forms part of a neighbourhood parade containing a range of local traders with ample on street car parking available in the area.

### THE PROPERTY

The subjects comprise a single storey retail unit formed in brick walls with mineral felt roof. The shop has a modern aluminium framed display window and doorway both of which are protected by electrically operated roller shutters.