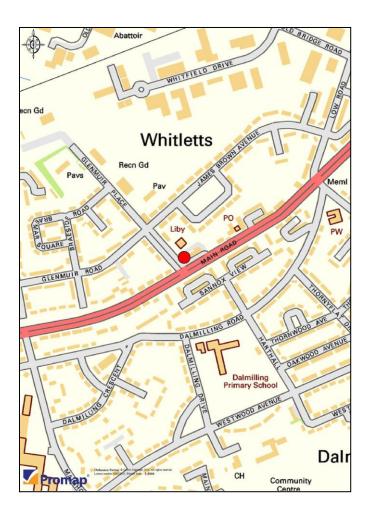

#### **LOCATION**

The subjects are located on Glenmuir Place at its junction with Main Road in the Whitletts district of Ayr. The property forms part of a neighbourhood parade containing a range of local traders with ample on street car parking available in the area.