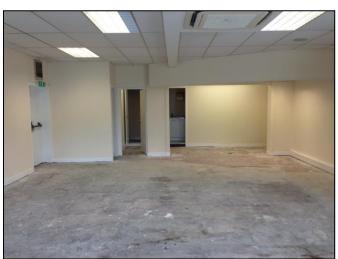

The accommodation comprises the following:

- Large Sales Area
- Staff Kitchen
- Two Staff W.C.'s

Internally the subjects have a solid floor with freshly decorated walls and acoustic tiled ceiling.

### **FLOOR AREA**

The net internal floor area is approximately 91.70 sq. m. (987 sq. ft.).