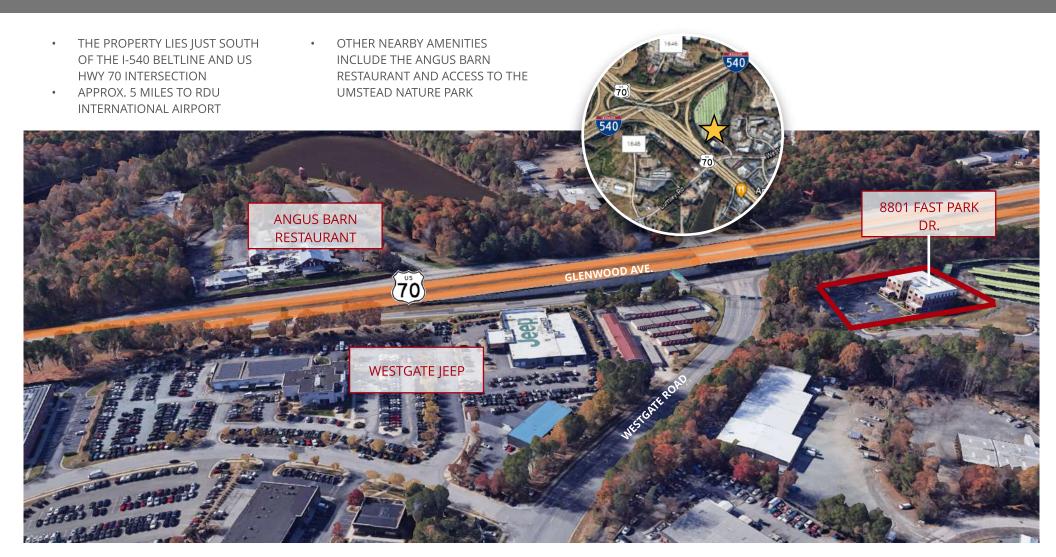

#### **LOCATION**

THIS PROPERTY IS NEAR THE INTERSECTION
OF THE I-540 BELTLINE AND HWY 70
(GLENWOOD AVE.) IT OFFERS QUICK ACCESS
TO I-40 AND RDU INTERNATIONAL AIRPORT

## **AREA AMENITIES**