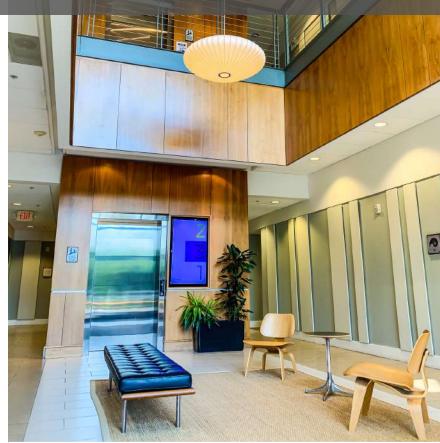

FAST PARK DRIVE SUITES 101, 213 RALEIGH, NC 27617

# **OFFICE CONDO**





### PROPERTY OVERVIEW



#### **SUITES AVAILABLE**

SUITE 101: ±1,879 TOTAL RSF SUITE 213: ±1,345 TOTAL RSF

#### **BUILDING FEATURES**

ELECTRONIC
 BUILDING DIRECTORY
 SUITE SIGNAGE
 INSULATED WALLS

FOR QUIET WORK
ENVIRONMENT

ELEVATOR ACCESS

 SOPHISTICATED CONTEMPORARY FINISHES

• BUILT IN 2009

ATTRACTIVE
 MASONRY EXTERIOR

SOLID CORE DOORS

#### **LOCATION**

THIS PROPERTY IS NEAR THE INTERSECTION
OF THE I-540 BELTLINE AND HWY 70
(GLENWOOD AVE.) IT OFFERS QUICK ACCESS
TO I-40 AND RDU INTERNATIONAL AIRPORT

#### **AVAILABILITY**

WITHIN 30 DAYS

#### **RATE**

SUITE 101: \$24.50 RSF (MODIFIED GROSS)
SUITE 213:\$23.50 RSF (MODIFIED GROSS)
TENANT PAYS ELECTRICITY, DATA/VOICE, HVAC SERVICE AGREEMENT &
JANITORIAL





### SUITE 101 FLOOR PLAN





### **SPACE FEATURES:**

- NATURAL LIGHTING
- EXTERIOR ENTRY AT FRONT OF BUILDING
- 5 OFFICES
- RECEPTION/WAITING AREA
- IN SUITE

  KITCHENETTE,

  RESTROOM AND IT

  CLOSET
- CONFERENCE

<sup>\*</sup>FLOOR PLAN IS FOR ILLUSTRATIVE PURPOSES ONLY AND IS SUBJECT TO CHANGE.

### SUITE 213 FLOOR PLAN & FEATURES





### **SPACE FEATURES:**

- 2ND FLOOR SUITE
- RECEPTION/WAITING AREA
- FIVE HARD WALLED
   WINDOWED OFFICES
- KITCHENETTE WITH SINK
- RESTROOM
- IT/STORAGE CLOSET

\*FLOOR PLAN IS FOR ILLUSTRATIVE PURPOSES ONLY AND IS SUBJECT TO CHANGE.

## **AREA AMENITIES**





# INTERIOR PHOTOS SUITE 101



**EXTERIOR ENTRY** 









H, NC 27617



# **INTERIOR PHOTOS SUITE 213**













## CONTACT

### THOMAS GOODWIN | VICE PRESIDENT

(919) 760-4819 (D)