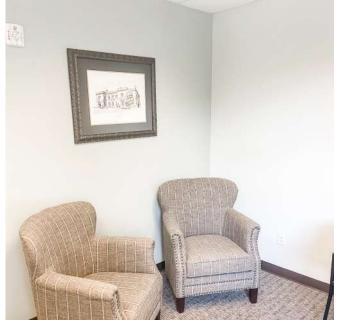

# **INTERIOR PHOTOS SUITE 213**

### **SPACE FEATURES:**

- 2ND FLOOR SUITE
- RECEPTION/WAITING AREA
- FIVE HARD WALLED
   WINDOWED OFFICES
- KITCHENETTE WITH SINK
- RESTROOM
- IT/STORAGE CLOSET

\*FLOOR PLAN IS FOR ILLUSTRATIVE PURPOSES ONLY AND IS SUBJECT TO CHANGE.