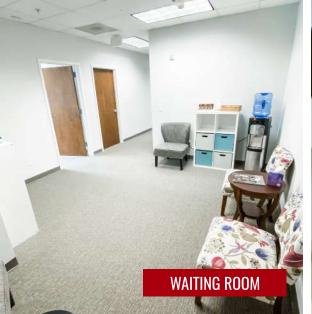

# **INTERIOR PHOTOS SUITE 213**

### **SPACE FEATURES:**

- 2ND FLOOR SUITE
- RECEPTION/WAITING AREA
- FIVE HARD WALLED
   WINDOWED OFFICES
- KITCHENETTE WITH SINK
- RESTROOM
- IT/STORAGE CLOSET

\*FLOOR PLAN IS FOR ILLUSTRATIVE PURPOSES ONLY AND IS SUBJECT TO CHANGE.