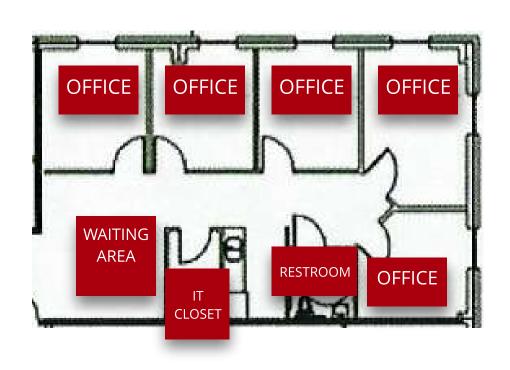

### SUITE 101 FLOOR PLAN

### **SPACE FEATURES:**

- NATURAL LIGHTING
- EXTERIOR ENTRY AT FRONT OF BUILDING
- 5 OFFICES
- RECEPTION/WAITING AREA
- IN SUITE

  KITCHENETTE,

  RESTROOM AND IT

  CLOSET
- CONFERENCE

<sup>\*</sup>FLOOR PLAN IS FOR ILLUSTRATIVE PURPOSES ONLY AND IS SUBJECT TO CHANGE.