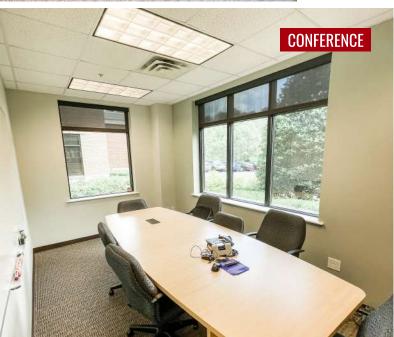

# INTERIOR PHOTOS SUITE 101

**EXTERIOR ENTRY** 

H, NC 27617

### **SPACE FEATURES:**

- NATURAL LIGHTING
- EXTERIOR ENTRY AT FRONT OF BUILDING
- 5 OFFICES
- RECEPTION/WAITING AREA
- IN SUITE

  KITCHENETTE,

  RESTROOM AND IT

  CLOSET
- CONFERENCE

<sup>\*</sup>FLOOR PLAN IS FOR ILLUSTRATIVE PURPOSES ONLY AND IS SUBJECT TO CHANGE.