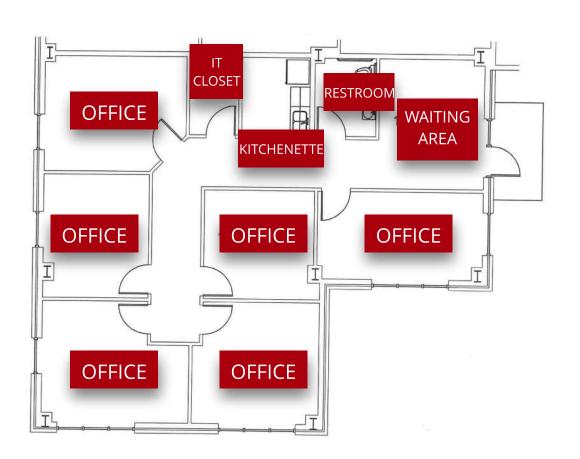

### SUITE 101 FLOOR PLAN

### **SPACE FEATURES:**

- NATURAL LIGHTING
- EXTERIOR ENTRY AT FRONT OF BUILDING
- 5 OFFICES
- RECEPTION/WAITING AREA
- IN SUITE

  KITCHENETTE,

  RESTROOM AND IT

  CLOSET
- CONFERENCE

<sup>\*</sup>FLOOR PLAN IS FOR ILLUSTRATIVE PURPOSES ONLY AND IS SUBJECT TO CHANGE.