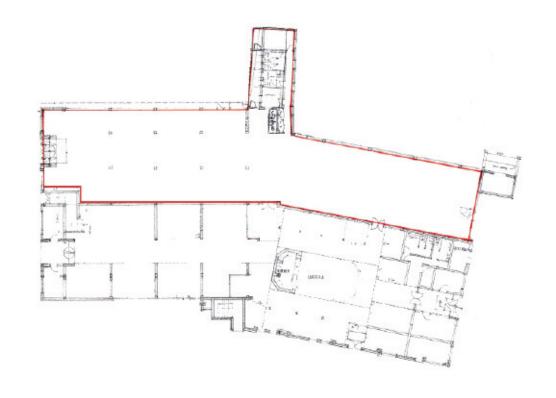

#### **ACCOMMODATION:**

The property provides the following approximate areas and dimensions:-

 $\begin{array}{cccc} \text{Internal width} & 16.7 \text{ m} & 54 \text{ ft } 09 \text{ ins} \\ \text{Built depth} & 52.5 \text{ m} & 172 \text{ ft } 02 \text{ ins} \\ \text{Ground floor sales} & 594.57 \text{ sq m} & 6,400 \text{ sq ft} \\ \end{array}$ 