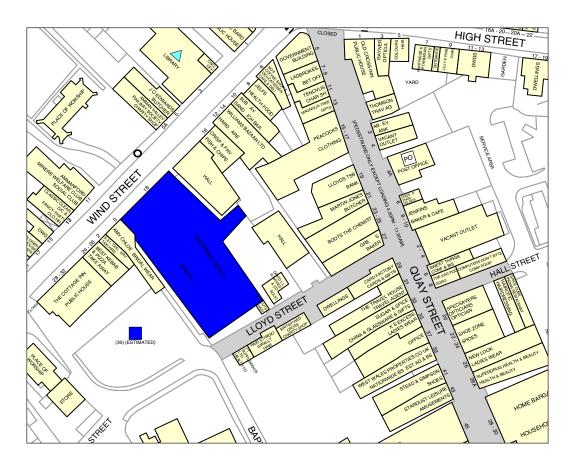

# **LOCATION:**

The property is located in a prominent position on Wind Street, the main road through Ammanford town centre. The property can also be accessed from Lloyd Street, which leads directly to Quay Street, the prime retail location in Ammanford.

## **DESCRIPTION:**

The property comprises a large ground floor retail unit with access direct from Wind Street and Lloyd street with loading access directly rear from Lloyd Street. There is a designated car park for the property where there is parking for approximately 43 cars. The ground floor unit comprises part of the larger Shopper's World indoor market where there are a number of local independent traders. The Unit will be self-contained within the building.