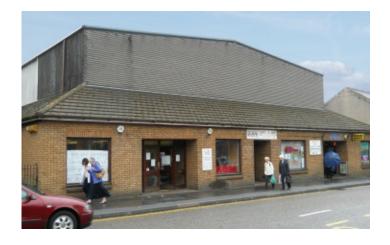

# **LOCATION:**

The property is located in a prominent position on Wind Street, the main road through Ammanford town centre. The property can also be accessed from Lloyd Street, which leads directly to Quay Street, the prime retail location in Ammanford.

## **DESCRIPTION:**

The property comprises a large ground floor retail unit with access direct from Wind Street and Lloyd street with loading access directly rear from Lloyd Street. There is a designated car park for the property where there is parking for approximately 43 cars. The ground floor unit comprises part of the larger Shopper's World indoor market where there are a number of local independent traders. The Unit will be self-contained within the building.