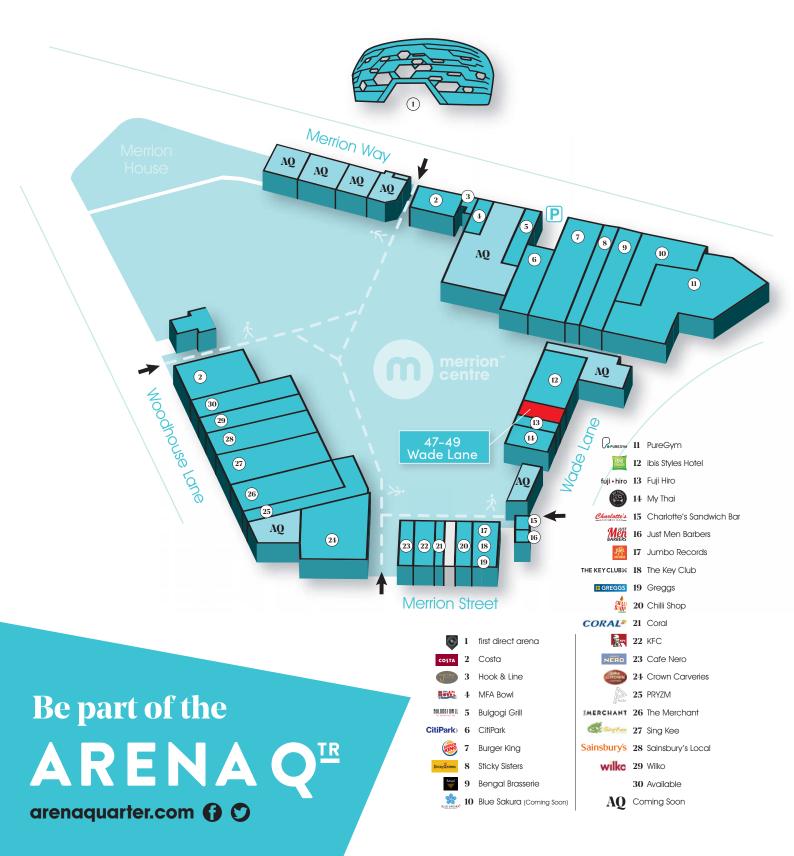

#### Location

The Arena Qtr is located in the heart of Leeds (adjacent to the state of the art 13.5k capacity first direct Arena) which is where the city's retail, entertainment, universities, civic and office areas meet.

Current occupiers within the Arena Qtr include a 134 bedroomed ibis Styles Hotel, along with several other high end bars, restaurants and nightclubs (including Bengal Brasserie, My Thai, Bulgogi Grill & Pryzm).