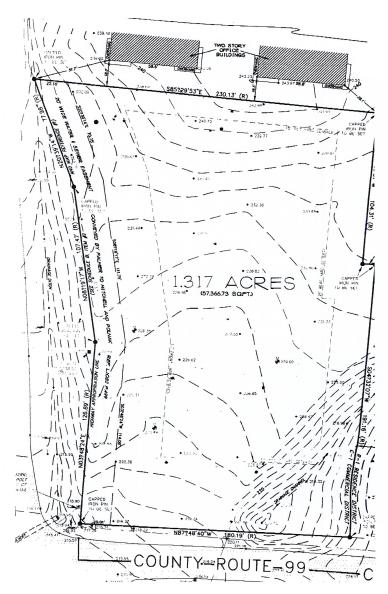

## **Property Features**

- 1.32 acre site on the southeast corner of Church Hill Rd and Rt 9 just above the Crescent Bridge in Halfmoon
- Owner will do a build-to-suit or a land lease at \$39,000 NNN per year
- Municipal water and sewer are available to the site
- C-1 Commercial District zoning allows for a wide variety of uses such as: Retail, Business & Professional Offices, Restaurants, Fast Food, Funeral Home, Auto Services, Gasoline Stations, Medical/Dental Offices, House of Worship, School Building, and more
- Average annual daily traffic count of 18,800
- Owner is a NYS Licensed Real Estate Broker