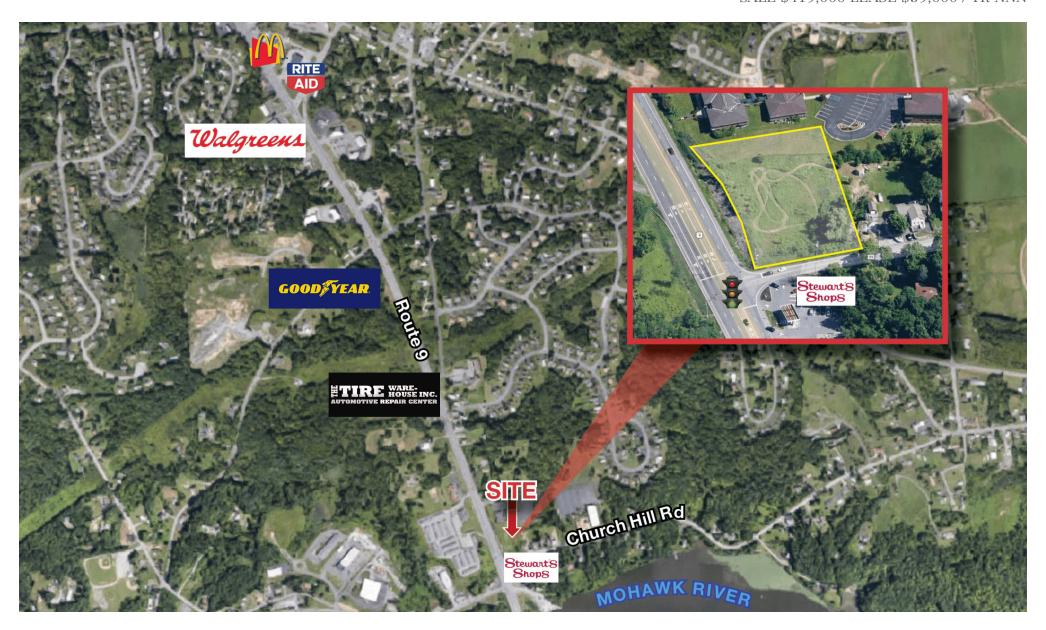

## Church Hill Road & Route 9, Clifton Park, New York 12065 SALE \$419,000 LEASE \$39,000 / YR NNN

## **Property Features**

- 1.32 acre site on the southeast corner of Church Hill Rd and Rt 9 just above the Crescent Bridge in Halfmoon
- Owner will do a build-to-suit or a land lease at \$39,000 NNN per year
- Municipal water and sewer are available to the site
- C-1 Commercial District zoning allows for a wide variety of uses such as: Retail, Business & Professional Offices, Restaurants, Fast Food, Funeral Home, Auto Services, Gasoline Stations, Medical/Dental Offices, House of Worship, School Building, and more
- Average annual daily traffic count of 18,800
- Owner is a NYS Licensed Real Estate Broker