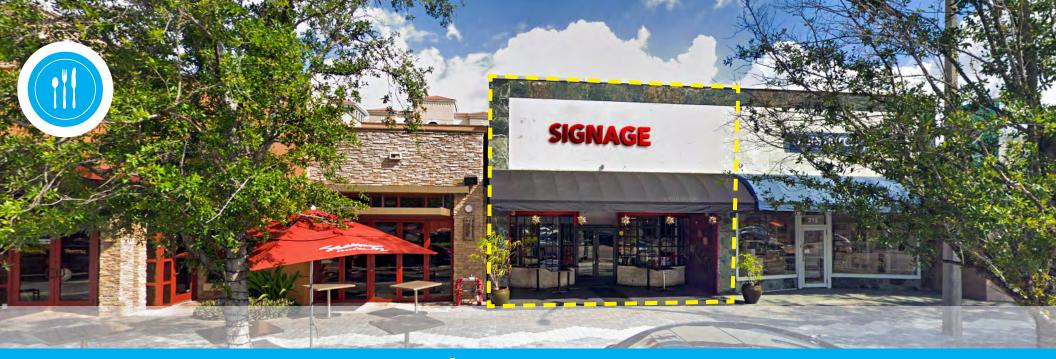

## 317 MIRACLE MILE | CORAL GABLES, FL 33134

### BETWEEN LE JEUNE ROAD & SALZEDO STREET

SPACE:

**CEILING HEIGHT:** 

FRONTAGE:

POSSESSION:

RENT:

± 3,324 SF

20'

25'

Arranged

Upon request

- 2nd generation restaurant
- Opportunity for large patio seating
- Close to 10 MM SF of office space
- Proximity to top performing restaurants