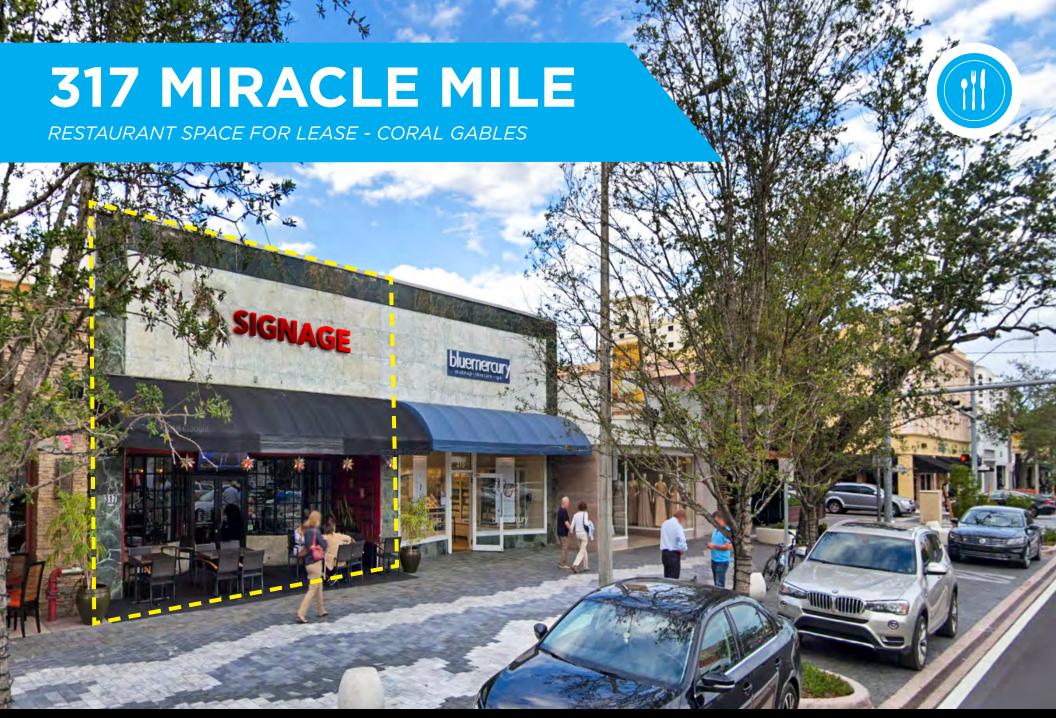

## 317 MIRACLE MILE | CORAL GABLES, FL 33134

### BETWEEN LE JEUNE ROAD & SALZEDO STREET

SPACE:

**CEILING HEIGHT:** 

FRONTAGE:

POSSESSION:

RENT:

± 3,324 SF

20'

25'

Arranged

Upon request

- 2nd generation restaurant
- Opportunity for large patio seating
- Close to 10 MM SF of office space
- Proximity to top performing restaurants

#### **NEIGHBORING TENANTS INCLUDE:**

No warranty or representation, expressed or implied, is made as to the accuracy of this information and the same is submitted subject to errors, omissions, change of price, rental or other conditions, withdrawal without notice, and to any special listing conditions imposed by our principals.