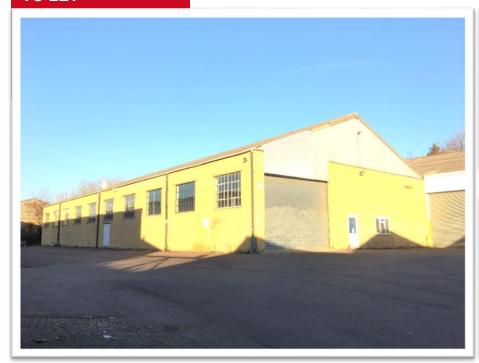

#### **DESCRIPTION**

The property comprises an attached industrial/warehouse unit of blockwork and frame construction set beneath a corrugated asbestos roof. The warehouse area is served by a 4m high roller shutter door and has a minimum internal eaves height of 5m.

To the front of the property is a reception area and WC facilities.

To the front of the property is a loading and service yard that is shared with adjoining units along with allocated parking spaces.