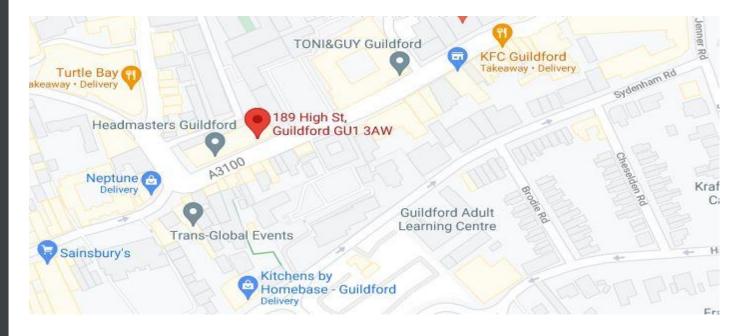

# TO LET

GROUND FLOOR RETAIL UNIT 1,321 Sq. ft (122.7 Sq m)

189 HIGH STREET, GUILDFORD, SURREY GU1 3AW

# LOCATION

The shop is in a prime trading area, adjacent to Tom Howley Kitchens, Weir Rhodes Menswear and Gascoigne-Pees, whilst being in the same parade as Headmasters and Rymans. Other retailers close by include Champneys, Crewe Clothing and Steamer Trading.