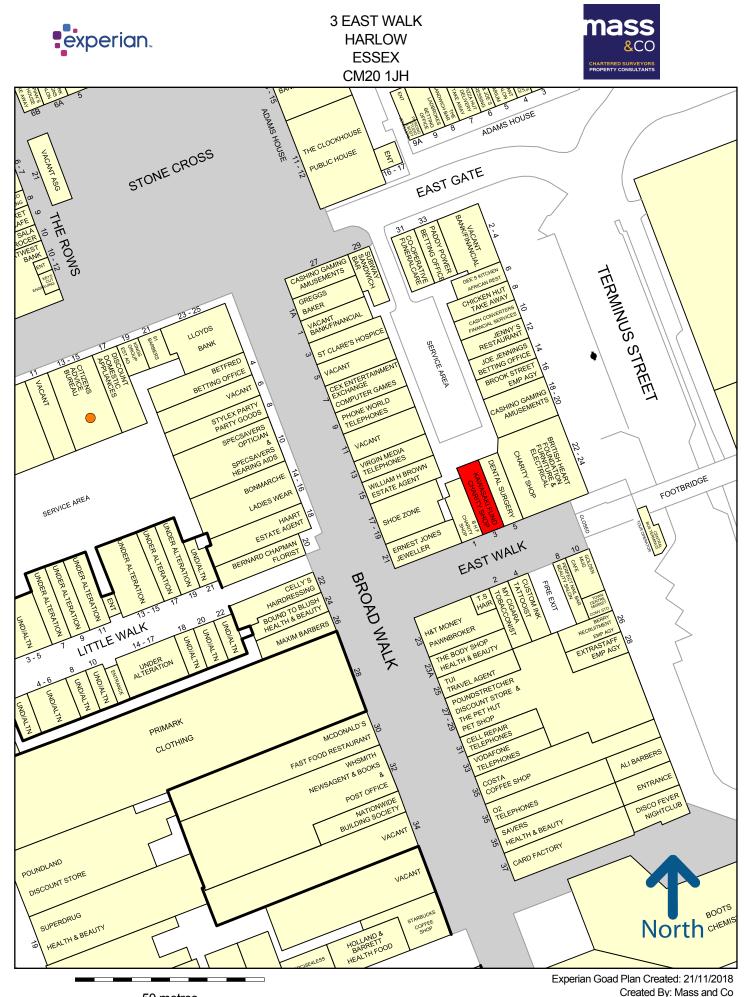

## Location

The premises are situated in the town centre between British Heart Foundation and Broad Walk Dental Practice. Traders close by include Ernest Jones, Virgin Media, Holland & Barrett, Primark, Body Shop and CEX.

conditional to the transaction

<sup>50</sup> metres

Map data

Copyright and confidentiality Experian, 2017. © Crown copyright and database rights 2017. OS 100019885

For more information on our products and services: