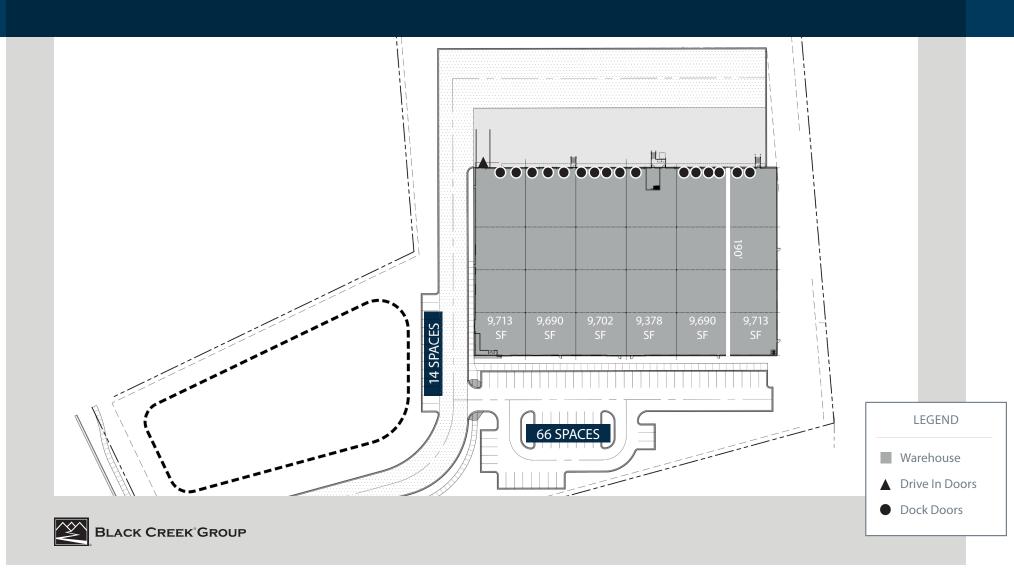

650 S. Tryon Street, Ste 600 Charlotte, NC 28202 704-927-3004 spencer.yorke@jll.com **DEVELOPED BY** 

Property FEATURES

• Total SF: 58,170 • Depth: 190'

• Auto parking: 80

• Clear Height: 24'

• Dock high doors: 16 (9' x 10')

• Drive in doors:1 (12' x 14')

• Truck court: 120'

• Speed bay: 60'

• Column spacing: 51' x 43'4"

Single story

• Front park and Rear load

• 60 mil white TPO roof system

• ESFR sprinkler systems

Concrete floors