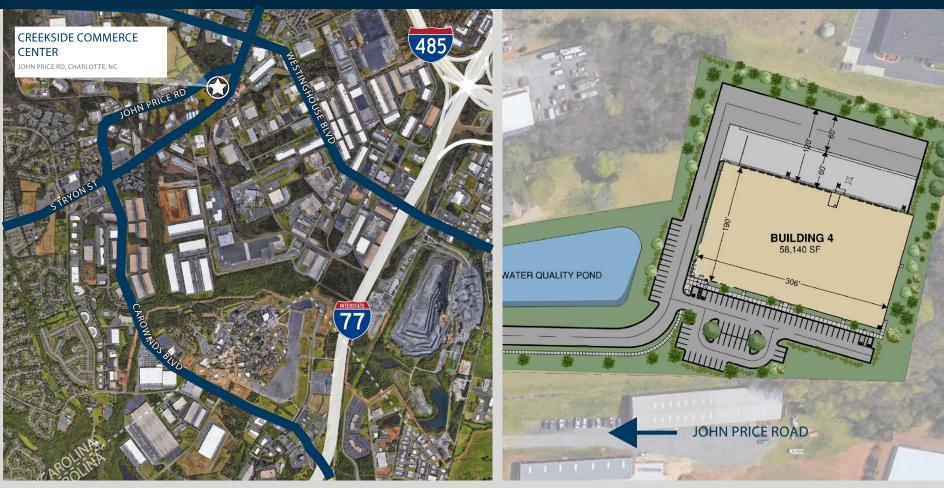

## Location HIGHLIGHTS

- Located in the Westinghouse Submarket
- Approx. 2 miles to I-485
- Approx. 2 miles to I-77
- Approx. 10 miles to I-85
- Approx. 10 miles to Charlotte Int'l Airport