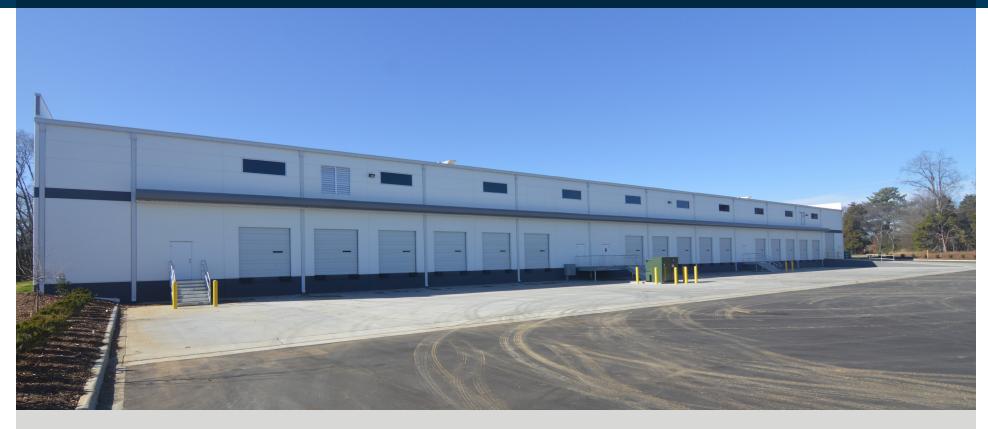

650 S. Tryon Street, Ste 600 Charlotte, NC 28202 704-927-3004 spencer.yorke@jll.com **DEVELOPED BY** 

Property FEATURES

• Total SF: 58,170 • Depth: 190'

• Auto parking: 80

• Clear Height: 24'

• Dock high doors: 16 (9' x 10')

• Drive in doors:1 (12' x 14')

• Truck court: 120'

• Speed bay: 60'

• Column spacing: 51' x 43'4"

Single story

• Front park and Rear load

• 60 mil white TPO roof system

• ESFR sprinkler systems