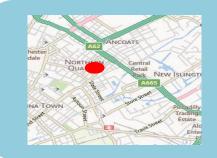

## TO LET

FIRST FLOOR STUDIO STYLE OFFICES

> 500 SQ FT 46.45 M<sup>2</sup>

The property is located on Stevenson Square in the centre of the City's Northern Quarter with numerous bars, restaurants and shops being located in the immediate vicinity and close to all major transport links.