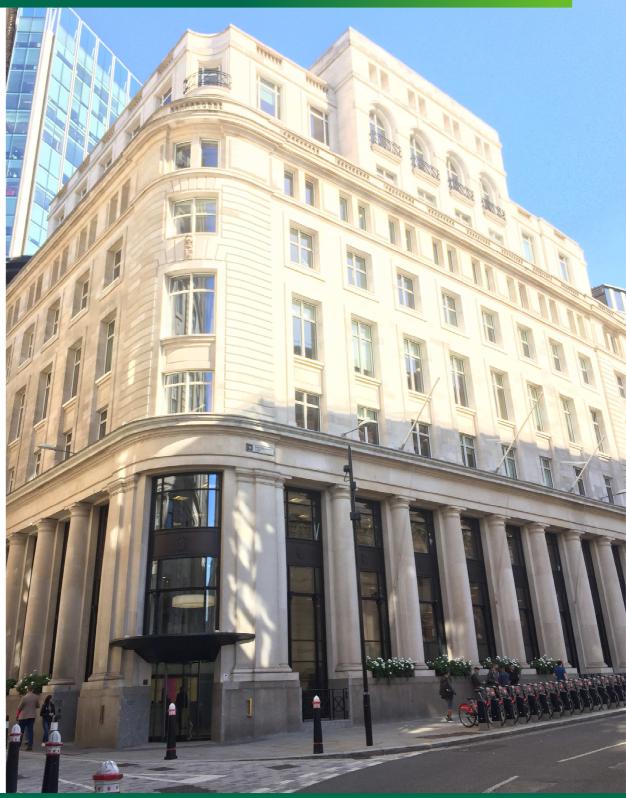

# One Bartholomew Lane, EC2

1<sup>st</sup> Floor — 5,896 sq ft High Quality Fitted Office Space

## One Bartholomew Lane, EC2

London, EC2

## PRIME LOCATION

One Bartholomew Lane is located in the heart of the City, situated opposite the Bank of England and a short walk from The Royal Exchange.

The building is a 5 minute walk from Bank Underground Station (Northern, Central, Waterloo & City and DLR Lines) Liverpool Street Station (National Rail as well as Circle, Central, Metropolitan and Hammersmith & City Underground Lines) and London Cannon Street Station (National Rail, Circle and District Lines).