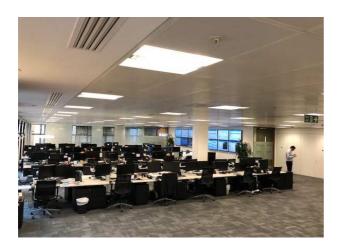

# One Bartholomew Lane, EC2

1<sup>st</sup> Floor — 5,896 sq ft High Quality Fitted Office Space

### **SPECIFICATION**

- + Four pipe fan coil air conditioning
- + LG7 lighting
- + Suspended metal tile floor
- + 2.75m floor to ceiling height
- + 3 x 17 Person Passenger Lifts
- + Double height reception entrance
- + Bicycle racks
- + Showers