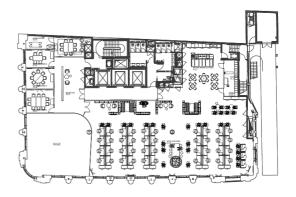

# One Bartholomew Lane, EC2

1<sup>st</sup> Floor — 5,896 sq ft High Quality Fitted Office Space

| Level                 | sq ft | sq m |
|-----------------------|-------|------|
| 1 <sup>st</sup> Floor | 5,896 | 547  |