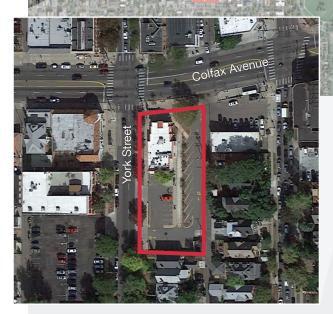

## 2310 East Colfax Avenue

Denver, Colorado 80202

#### **Property Overview**

- Existing retail opportunity on high traffic, signalized corner in vibrant retail district of East Colfax
- Drive-thru available
- Large corner lot at Colfax and York with 43,725 daily vehicles
- Zoning allows for 8-stories for new development