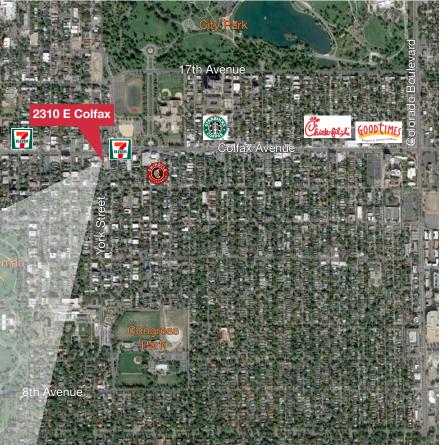

## 2310 East Colfax Avenue

Denver, Colorado 80202

#### **Property Overview**

- Existing retail opportunity on high traffic, signalized corner in vibrant retail district of East Colfax
- Drive-thru available
- Large corner lot at Colfax and York with 43,725 daily vehicles
- Zoning allows for 8-stories for new development