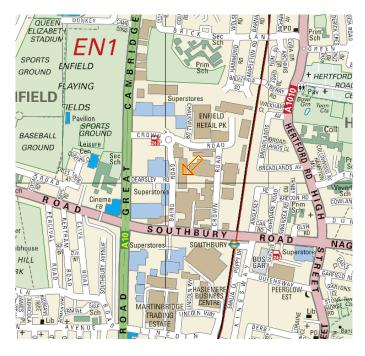

#### Location

The property is situated in the popular A10 Great Cambridge Road area on the east side of Baird Road in close proximity to Enfield Retail Park with many multiple retailers. The A10 provides ease of access to Jct 25 of the M25 to the north and A406 North Circular Road to the south. Transport links are good with Southbury overground station being close by providing frequent service to London Liverpool Street. Numerous bus routes also serve the area.