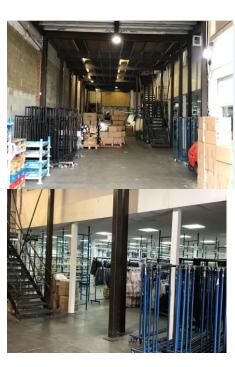

## **Description**

The property forms part of a terrace of 4 units of steel portal frame with elevations in part brick and part profile cladding with steel profile cladding to the roof. There is a good sized forecourt car parking and loading area. The property has been extensively fitted out to include mezzanine showroom and office areas together with ground floor and mezzanine storage areas. Full height, the eaves stand at an impressive 8.7m (28ft 6 ins).

#### Floor Areas

Floor areas are gross internal and approximate only

|                        | Sq ft  | Sq m  |
|------------------------|--------|-------|
| Ground floor warehouse | 9,170  | 852   |
| Mezzanine              | 2,292  | 213   |
| First Floor Offices    | 1,302  | 121   |
| Total                  | 12,764 | 1,186 |

NOTE: There are mezzanine levels totalling a further 5,898 sq ft (547.85 m) if required either in part or as a whole.