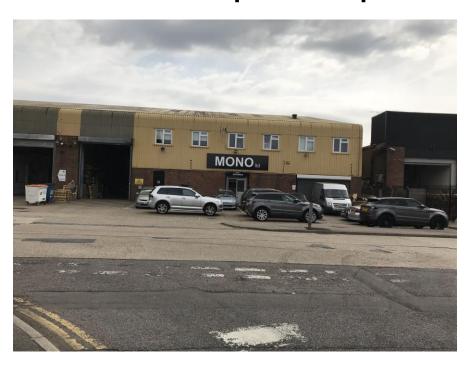

# **Unit 4 Baird Road Enfield EN1 1SJ**

- Adjacent to Enfield Retail Park which includes M&S Foods, Costa, Halfords, Aldi & Subway amongst others. Other major operators in the immediate vicinity include **B&Q & Sainsbury's**
- Extensive showroom & offices finished to a good standard
- Roller shutter access
- 3 Phase power & gas supply
- Forecourt parking & loading
- Maximum eaves height 8.7m (28 ft 6 ins)

## **Description**

The property forms part of a terrace of 4 units of steel portal frame with elevations in part brick and part profile cladding with steel profile cladding to the roof. There is a good sized forecourt car parking and loading area. The property has been extensively fitted out to include mezzanine showroom and office areas together with ground floor and mezzanine storage areas. Full height, the eaves stand at an impressive 8.7m (28ft 6 ins).

#### Location

The property is situated in the popular A10 Great Cambridge Road area on the east side of Baird Road in close proximity to Enfield Retail Park with many multiple retailers. The A10 provides ease of access to Jct 25 of the M25 to the north and A406 North Circular Road to the south. Transport links are good with Southbury overground station being close by providing frequent service to London Liverpool Street. Numerous bus routes also serve the area.