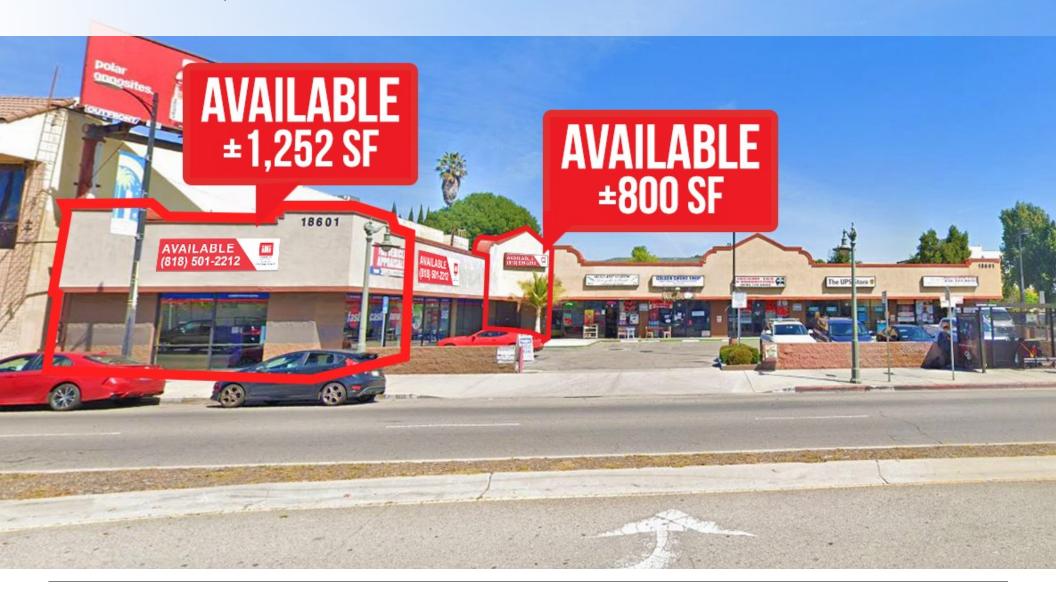

#### **PROPERTY FEATURES**

- ± 1,252 SF end cap available
- ± 800 SF corner location available
- Great parking
- Left turn ingress and egress
- Great signage available

- Strong demographics
- Over 45,000 vehicles per day
- Signalized intersection
- Join neighboring retailers such as Mc Donald's, UPS, AutoZone, Vallarta Supermarket, & more