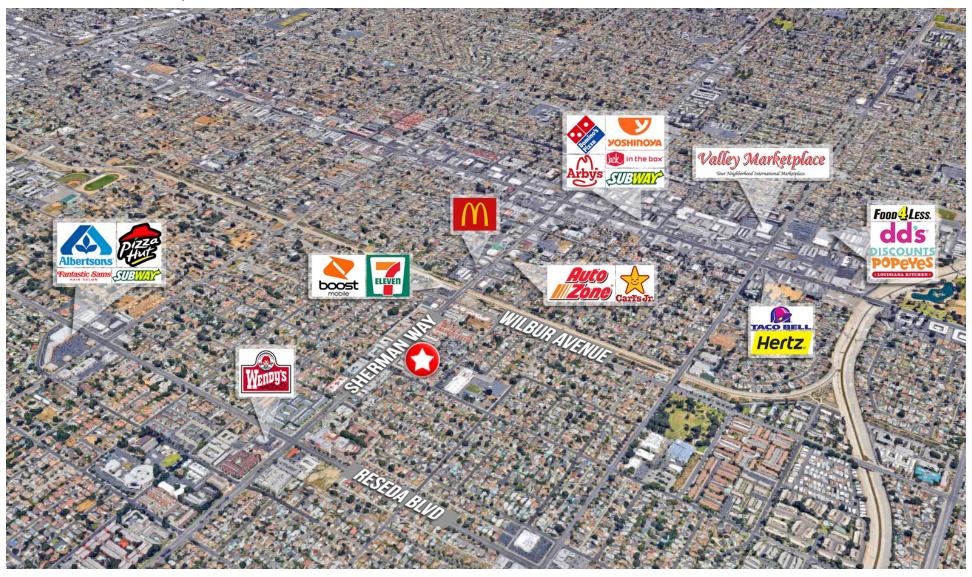

#### **PROPERTY FEATURES**

- ± 1,252 SF end cap available
- ± 800 SF corner location available
- Great parking
- Left turn ingress and egress
- Great signage available

- Strong demographics
- Over 45,000 vehicles per day
- Signalized intersection
- Join neighboring retailers such as Mc Donald's, UPS, AutoZone, Vallarta Supermarket, & more