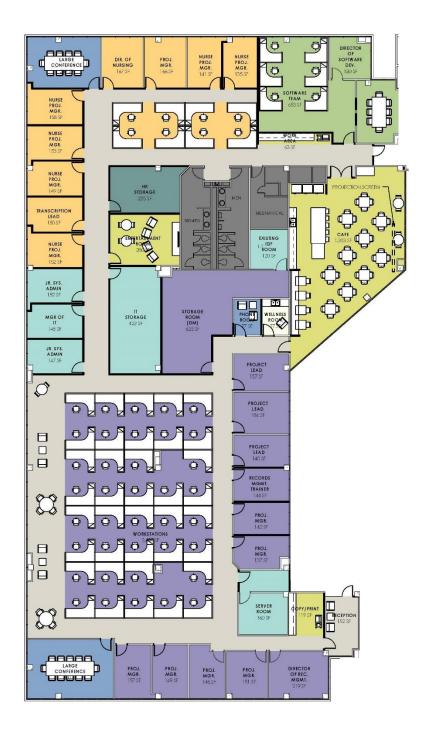

## ± 18,545 r.s.f. available for sublease

10550 Richmond Ave | Houston, TX 77042

Site plan - 3rd floor ±18,545 r.s.f.