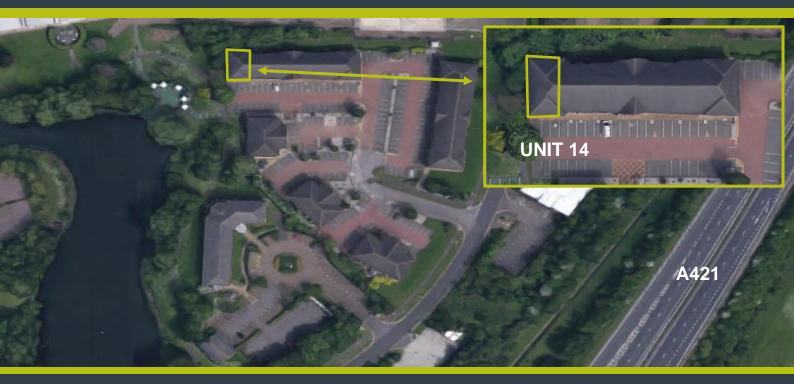

#### Location

Priory Business Park is situated approximately 3 miles south east of the county town of Bedford at the junction of the A421, Bedford Bypass and A603 Cardington Road. The Bedford Southern Bypass provides a direct link to junction 13 of the M1 and the A1. The Mainline Railway Station offers a regular service to London St. Pancras (35 minutes) and the Thameslink System provides frequent services to London and Brighton (via Gatwick).

#### Description

A high quality two storey self-contained office premises situated on Fraser Road, within the Stephenson court development.