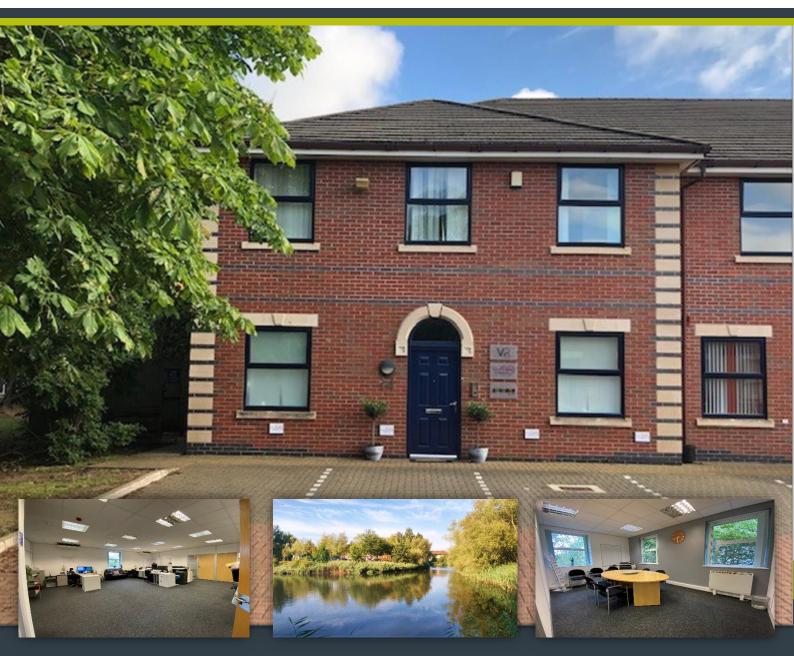

# **14 STEPHENSON COURT**

Priory Business Park | Fraser Road | Bedford | MK44 3WH

HIGH QUALITY OFFICE ACCOMODATION 2,220 SQ FT (206.24 SQ M)

#### Description

A high quality two storey self-contained office premises situated on Fraser Road, within the Stephenson court development.

#### Specification

Each office is finished to a high specification to include the following:

- Suspended Ceilings
- Cat II Lighting
- Perimeter Trunking
- Double Glazing
- Carpeted Throughout
- Fitted Kitchen
- Fire and Security Alarms
- Allocated onsite parking