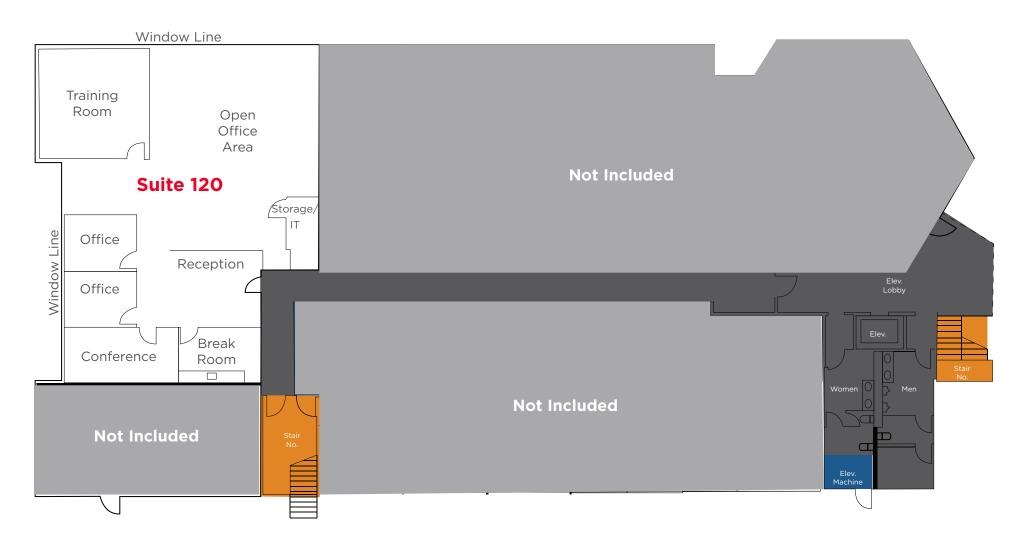

| 1                                                  |  |
| Fiber<br>Provider: | AT&T                                               |  |
| Electrical:        | Separately Metered                                 |  |
| HVAC:              | Individual Package Units                           |  |
|                    |                                                    |  |

### **Property Highlights:**

- Excellent central San Diego location with immediate access via Aero Drive to I-805, I-15, and CA-163
- Walking distance to multiple food and beverage amenities
- Directly across the street from Montgomery Airfield
- Within close proximity to newly developed multi-family projects and hotels
- Café Aero located in immediately adjacent building



San Diego, CA 92123

### Suite 120 3,004 RSF



San Diego, CA 92123

### Suite 215 2,892 RSF



### OFFICE FOR LEASE

#### San Diego, CA 92123



Contact:

#### **BILL CAVANAGH**

+1 858 546 5460 bill.cavanagh@cushwake.com LIC #00905262 MIKE NOVKOV +1 858 546 5412 mike.novkov@cushwake.com LIC #01890388 4747 Executive Dr., Suite 900 San Diego, CA 92121 Main +1 858 546 5400 Fax +1 858 630 6320 cushmanwakefield.com