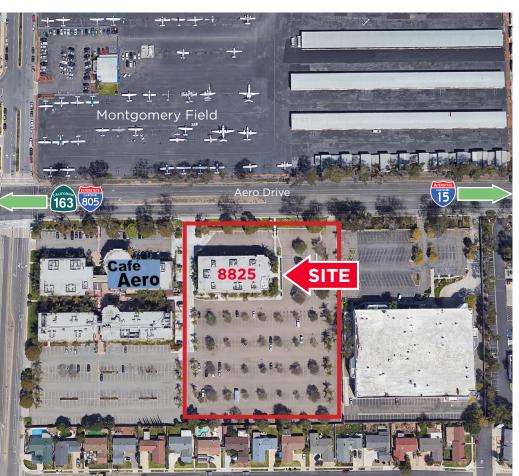

### **Property Highlights:**

- Excellent central San Diego location with immediate access via Aero Drive to I-805, I-15, and CA-163
- Walking distance to multiple food and beverage amenities
- Directly across the street from Montgomery Airfield
- Within close proximity to newly developed multi-family projects and hotels
- Café Aero located in immediately adjacent building