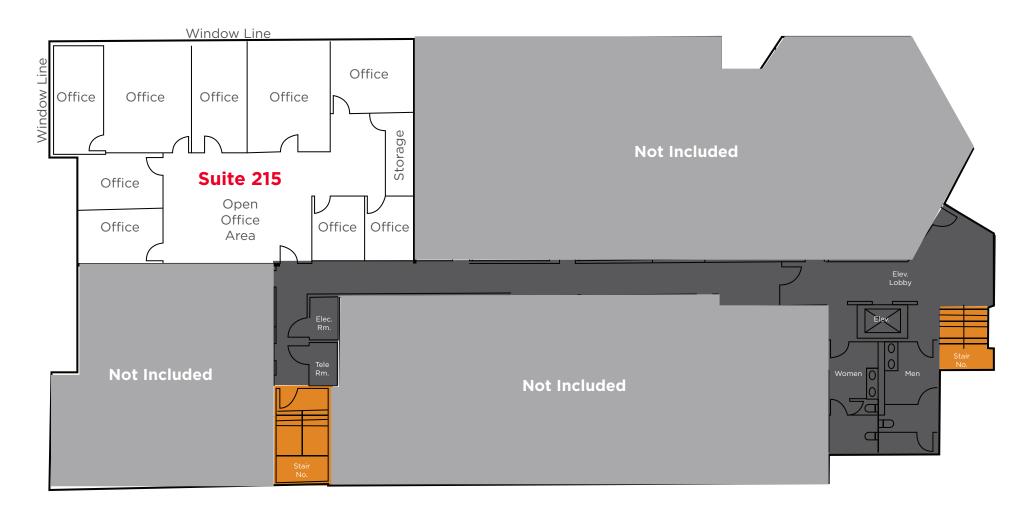

|  |
| Fiber<br>Provider: | AT&T                                               |  |
| Electrical:        | Separately Metered                                 |  |
| HVAC:              | Individual Package Units                           |  |
|                    |                                                    |  |

### **Property Highlights:**

- Excellent central San Diego location with immediate access via Aero Drive to I-805, I-15, and CA-163
- Walking distance to multiple food and beverage amenities
- Directly across the street from Montgomery Airfield
- Within close proximity to newly developed multi-family projects and hotels
- Café Aero located in immediately adjacent building



San Diego, CA 92123

### Suite 120 3,004 RSF



San Diego, CA 92123

### Suite 215 2,892 RSF



### OFFICE FOR LEASE

#### San Diego, CA 92123



Contact:

#### **BILL CAVANAGH**

+1 858 546 5460 bill.cavanagh@cushwake.com LIC #00905262 MIKE NOVKOV +1 858 546 5412 mike.novkov@cushwake.com LIC #01890388 4747 Executive Dr., Suite 900 San Diego, CA 92121 Main +1 858 546 5400 Fax +1 858 630 6320 cushmanwakefield.com