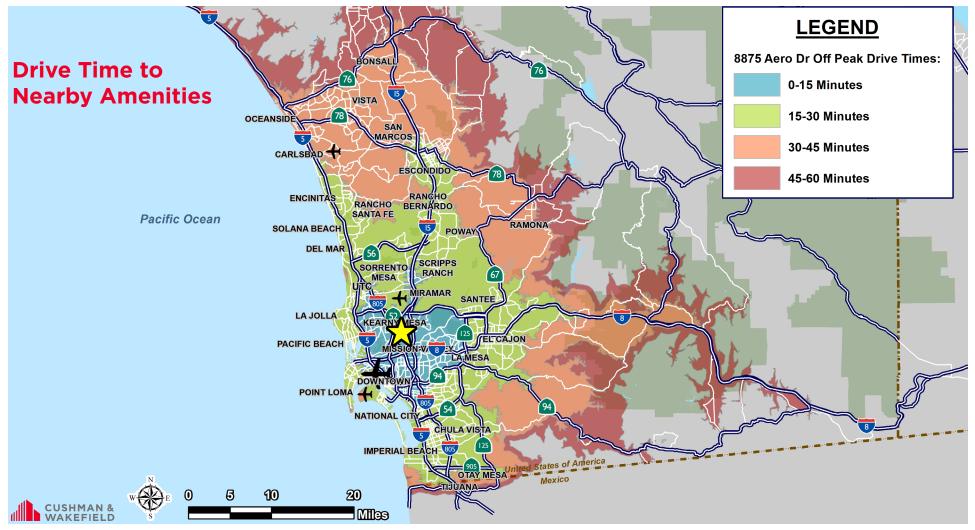

### **Property Highlights:**

- Excellent central San Diego location with immediate access via Aero Drive to I-805, I-15, and CA-163
- Walking distance to multiple food and beverage amenities
- Directly across the street from Montgomery Airfield
- Within close proximity to newly developed multi-family projects and hotels
- Café Aero located in immediately adjacent building