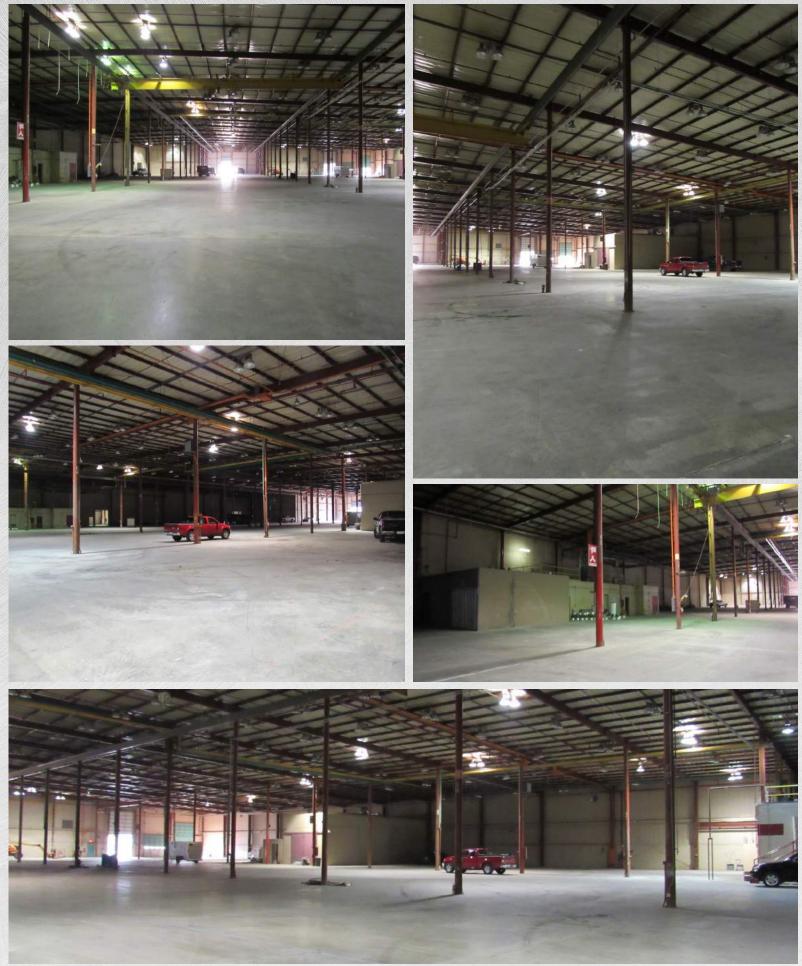

# Building specs.

| Address       | 4280 Pace Street<br>North Charleston, SC | Ceiling height                                                 | 26'-33'                                  |  |
|---------------|------------------------------------------|----------------------------------------------------------------|------------------------------------------|--|
| Building s.f. | 158,400                                  | Docks                                                          | 3 total (expansion possible if required) |  |
| Office s.f.   | 4,500                                    | Drive-ins                                                      | 3 total (13'x16')                        |  |
| Total acres   | ±6.42                                    | Column width                                                   | 26'x33'                                  |  |
| Year built    | 1967                                     | <b>Cranes</b> Two 5 ton Spanmaster overhe<br>cranes (40'x500') |                                          |  |
| Zoning        | Heavy industrial                         | Sprinklers                                                     | Wet                                      |  |
| Power         | Two 4,000 amp. 277/480v<br>transformers  | Floor thickness                                                | 6"                                       |  |
| TMS #         | 412-01-00-004;<br>412-01-00-009          | Lighting                                                       | Metal halide                             |  |

### New building upgrades

- New roof 10 year full warranty silicone roof
- Security system
- Sprinkler system
- Exterior Paint
- Doors and roll up doors replacement

- Electrical panels replaced and repairedADA bathroom
- Fire alarms- new and up to code
- New flush valves, and spud nuts in all toilets
- Fiber