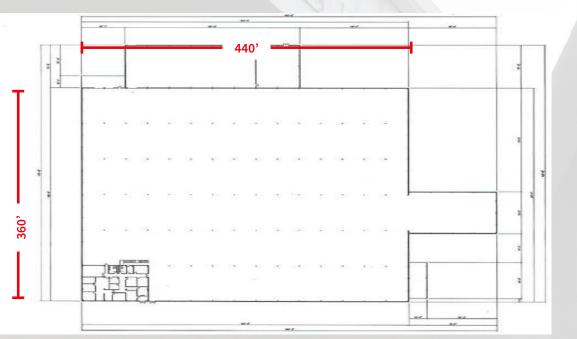

# Site plan

# Building specs.

| Address       | 4280 Pace Street<br>North Charleston, SC | Ceiling height                                                 | 26'-33'                                  |  |
|---------------|------------------------------------------|----------------------------------------------------------------|------------------------------------------|--|
| Building s.f. | 158,400                                  | Docks                                                          | 3 total (expansion possible if required) |  |
| Office s.f.   | 4,500                                    | Drive-ins                                                      | 3 total (13'x16')                        |  |
| Total acres   | ±6.42                                    | Column width                                                   | 26'x33'                                  |  |
| Year built    | 1967                                     | <b>Cranes</b> Two 5 ton Spanmaster overhe<br>cranes (40'x500') |                                          |  |
| Zoning        | Heavy industrial                         | Sprinklers                                                     | Wet                                      |  |
| Power         | Two 4,000 amp. 277/480v<br>transformers  | Floor thickness                                                | 6"                                       |  |
| TMS #         | 412-01-00-004;<br>412-01-00-009          | Lighting                                                       | Metal halide                             |  |