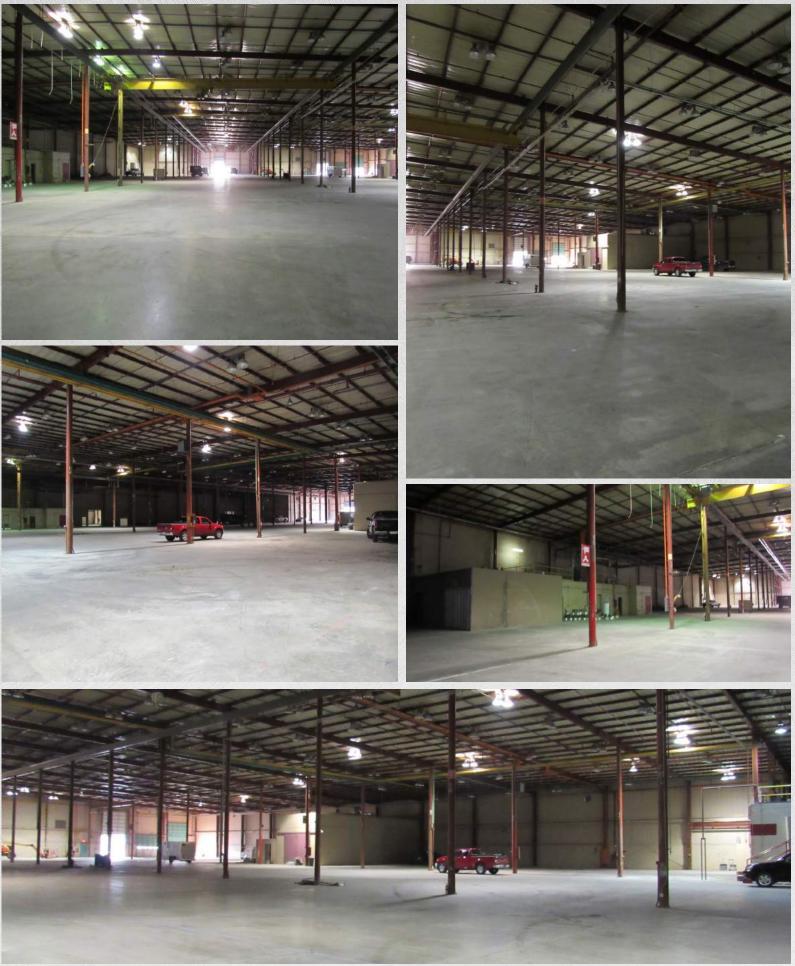

# **4280 Pace Street** North Charleston, SC 29405

- \$9,820,800
- 158,400 s.f.
- 6.42 acres
- Superior infill location
- Heavy industrial zoning
- Crane served
- New 10 year full warranty silicone roof

# Building specs.

| Address       | 4280 Pace Street<br>North Charleston, SC | Ceiling height                                                 | 26'-33'                                  |  |
|---------------|------------------------------------------|----------------------------------------------------------------|------------------------------------------|--|
| Building s.f. | 158,400                                  | Docks                                                          | 3 total (expansion possible if required) |  |
| Office s.f.   | 4,500                                    | Drive-ins                                                      | 3 total (13'x16')                        |  |
| Total acres   | ±6.42                                    | Column width                                                   | 26'x33'                                  |  |
| Year built    | 1967                                     | <b>Cranes</b> Two 5 ton Spanmaster overhe<br>cranes (40'x500') |                                          |  |
| Zoning        | Heavy industrial                         | Sprinklers                                                     | Wet                                      |  |
| Power         | Two 4,000 amp. 277/480v<br>transformers  | Floor thickness                                                | 6"                                       |  |
| TMS #         | 412-01-00-004;<br>412-01-00-009          | Lighting                                                       | Metal halide                             |  |