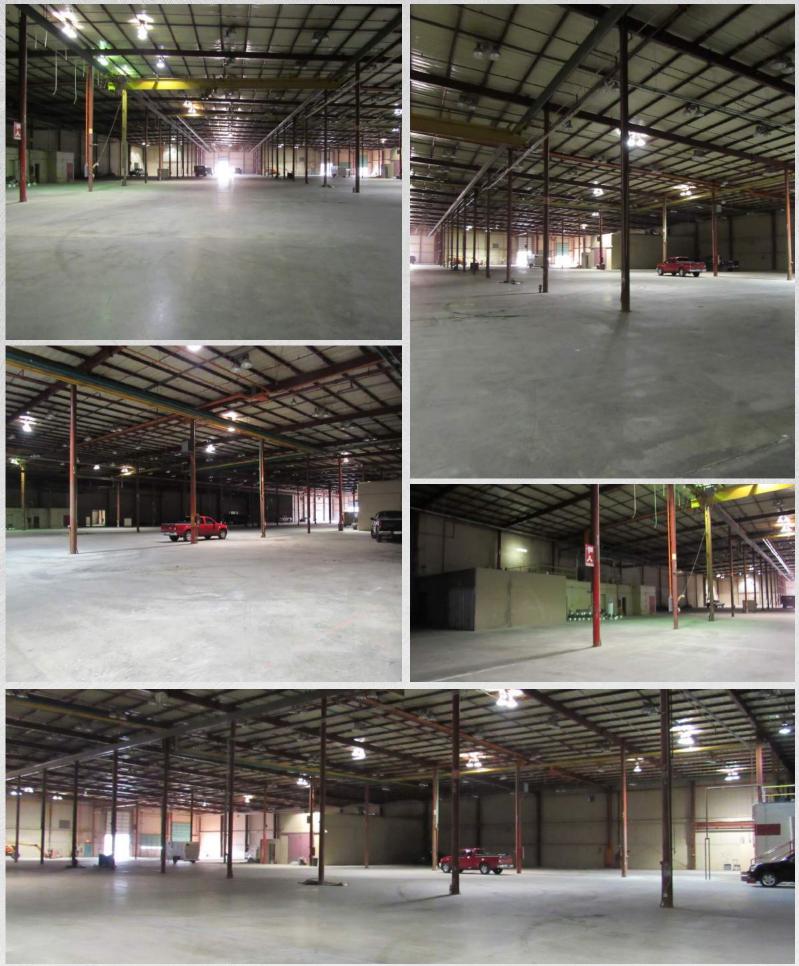

# **4280 Pace Street** North Charleston, SC 29405

- \$9,820,800
- 158,400 s.f.
- 6.42 acres
- Superior infill location
- Heavy industrial zoning
- Crane served
- New 10 year full warranty silicone roof

# Building specs.

| Address       | 4280 Pace Street<br>North Charleston, SC | Ceiling height                                                 | 26'-33'                                  |  |
|---------------|------------------------------------------|----------------------------------------------------------------|------------------------------------------|--|
| Building s.f. | 158,400                                  | Docks                                                          | 3 total (expansion possible if required) |  |
| Office s.f.   | 4,500                                    | Drive-ins                                                      | 3 total (13'x16')                        |  |
| Total acres   | ±6.42                                    | Column width                                                   | 26'x33'                                  |  |
| Year built    | 1967                                     | <b>Cranes</b> Two 5 ton Spanmaster overhe<br>cranes (40'x500') |                                          |  |
| Zoning        | Heavy industrial                         | Sprinklers                                                     | Wet                                      |  |
| Power         | Two 4,000 amp. 277/480v<br>transformers  | Floor thickness                                                | 6"                                       |  |
| TMS #         | 412-01-00-004;<br>412-01-00-009          | Lighting                                                       | Metal halide                             |  |