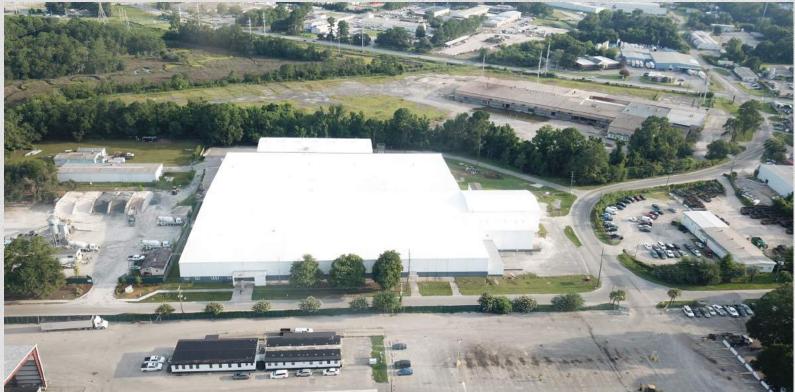

# Site plan

# Building specs.

| Address       | 4280 Pace Street<br>North Charleston, SC | Ceiling height                                                 | 26'-33'                                  |  |
|---------------|------------------------------------------|----------------------------------------------------------------|------------------------------------------|--|
| Building s.f. | 158,400                                  | Docks                                                          | 3 total (expansion possible if required) |  |
| Office s.f.   | 4,500                                    | Drive-ins                                                      | 3 total (13'x16')                        |  |
| Total acres   | ±6.42                                    | Column width                                                   | 26'x33'                                  |  |
| Year built    | 1967                                     | <b>Cranes</b> Two 5 ton Spanmaster overhe<br>cranes (40'x500') |                                          |  |
| Zoning        | Heavy industrial                         | Sprinklers                                                     | Wet                                      |  |
| Power         | Two 4,000 amp. 277/480v<br>transformers  | Floor thickness                                                | 6"                                       |  |
| TMS #         | 412-01-00-004;<br>412-01-00-009          | Lighting                                                       | Metal halide                             |  |