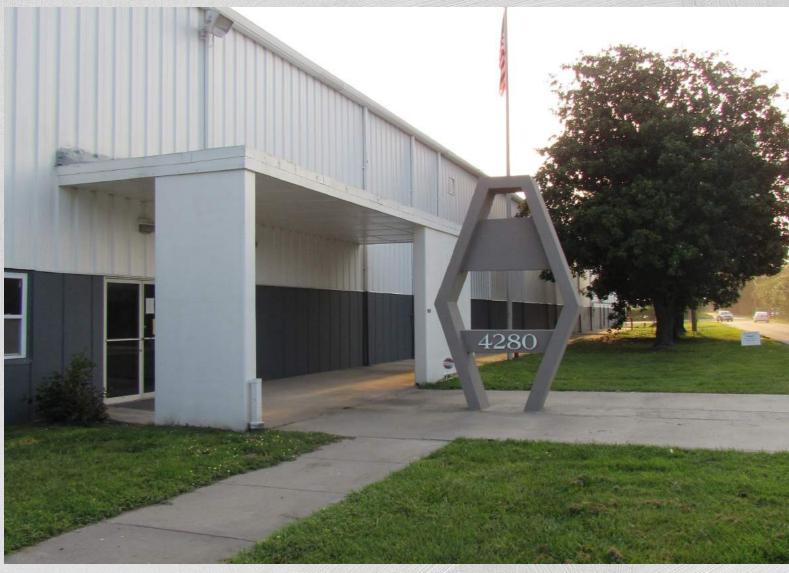

# **4280 Pace Street** North Charleston, SC 29405

- \$9,820,800
- 158,400 s.f.
- 6.42 acres
- Superior infill location
- Heavy industrial zoning
- Crane served
- New 10 year full warranty silicone roof