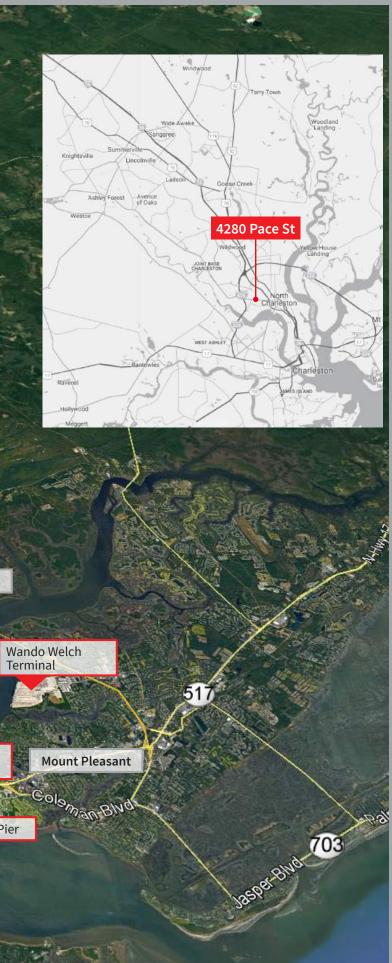

Location

# Surrounding businesses

| 1 | Carolina Waste &<br>Recycling  |  |  |  |
|---|--------------------------------|--|--|--|
| 3 | Saint Gobain Adfors<br>America |  |  |  |
| 5 | Neal Brothers                  |  |  |  |
|   |                                |  |  |  |