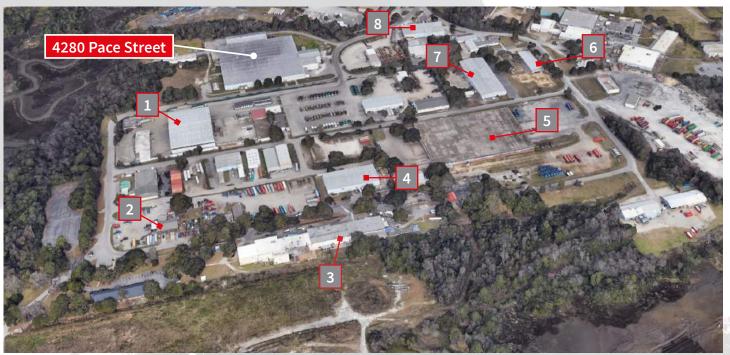

# Surrounding businesses

| 1 | Carolina Waste &<br>Recycling  |  |  |  |
|---|--------------------------------|--|--|--|
| 3 | Saint Gobain Adfors<br>America |  |  |  |
| 5 | Neal Brothers                  |  |  |  |
|   |                                |  |  |  |

Preferred Home Services

\*Possible lay down and or yard storage currently available on adjacent property if required