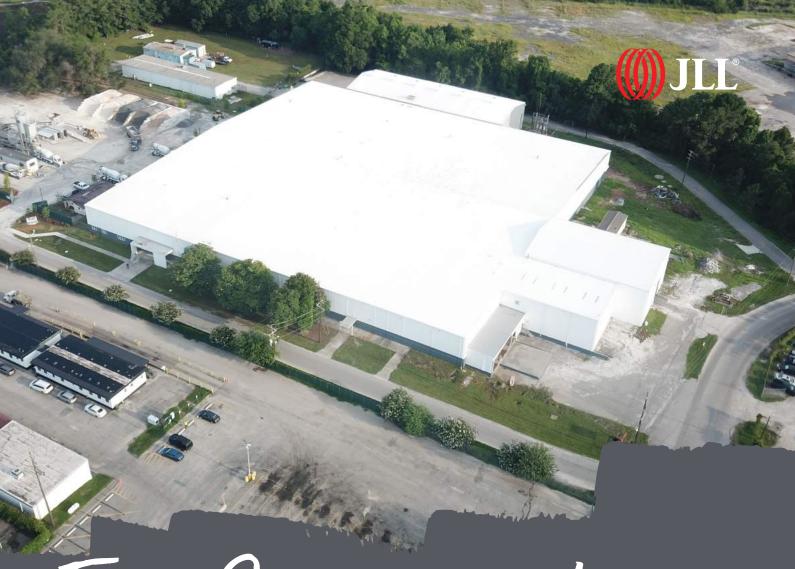

Sale or Lease

# **4280 Pace Street** North Charleston, SC 29405

- \$9,820,800
- 158,400 s.f.
- 6.42 acres
- Superior infill location
- Heavy industrial zoning
- Crane served
- New 10 year full warranty silicone roof