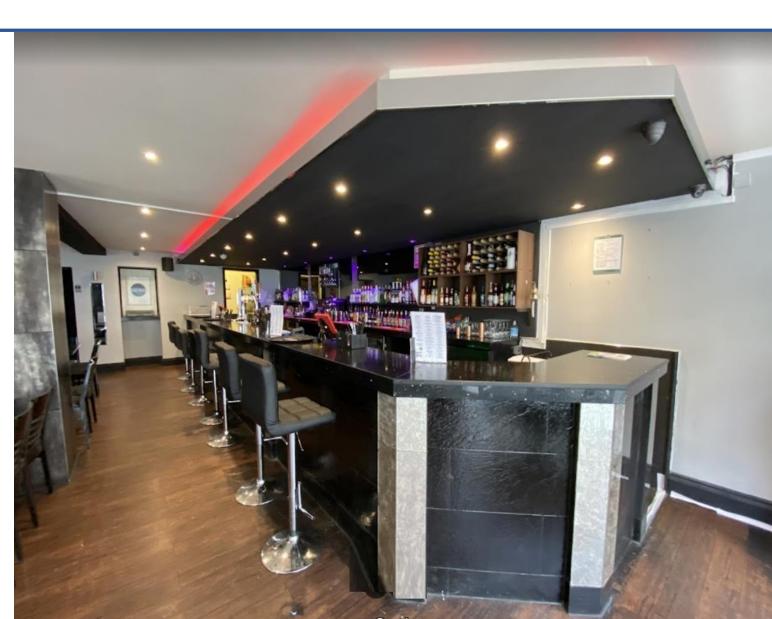

# Property Description:

Comprises ground and first floor restaurant/cocktail bar with storage at basement, providing the following accommodation and dimensions:

Ground Floor: 176.10 sq m (1,897 sq ft)

Restaurant Seating Area, Bar, Storage, Kitchen, WCs