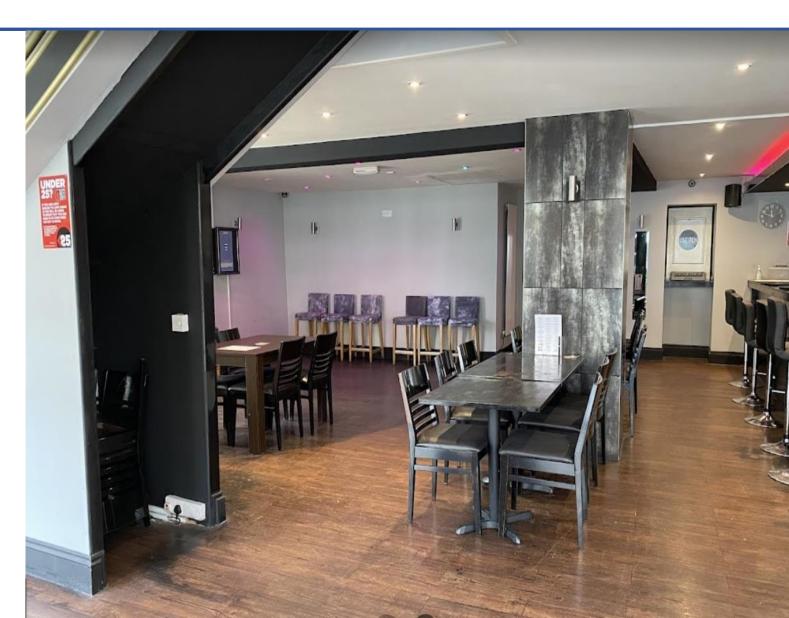

# Property Description:

Comprises ground and first floor restaurant/cocktail bar with storage at basement, providing the following accommodation and dimensions:

Ground Floor: 176.10 sq m (1,897 sq ft)

Restaurant Seating Area, Bar, Storage, Kitchen, WCs

First Floor: 77.10 sq m (830 sq ft)

Seating Area, Office

Basement: 22.50 sq m (243 sq ft)

Storage