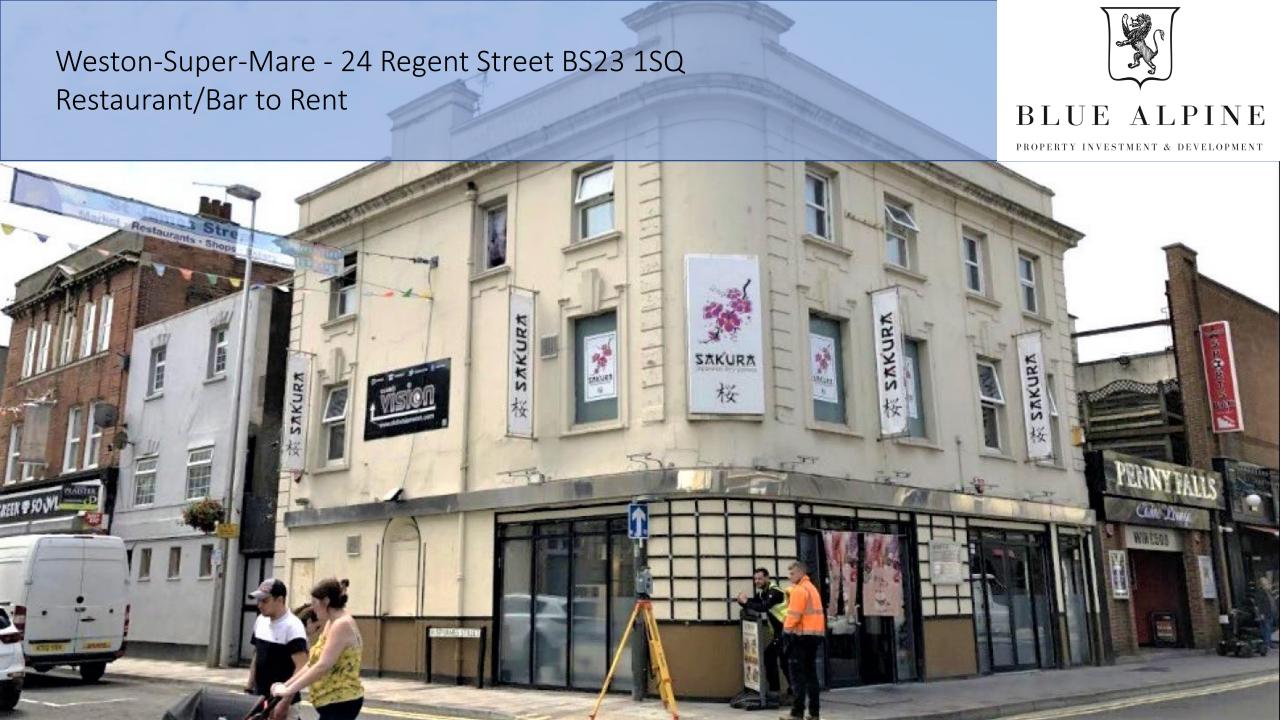

# Weston-Super-Mare - 24 Regent Street BS23 1SQ Restaurant/Bar to Rent

# Property Features:

- Comprises two storey restaurant/cocktail bar
- VAT is NOT applicable to this property
- Total area size 275.70 sq m (2,970 sq ft)
- Flexible terms to fit your needs
- Available immediately on a new lease with terms to be agreed by negotiation
- Occupiers nearby include McDonalds, HSBC, Costa Coffee, Greggs and more.

# Property Description:

Comprises ground and first floor restaurant/cocktail bar with storage at basement, providing the following accommodation and dimensions:

Ground Floor: 176.10 sq m (1,897 sq ft)

Restaurant Seating Area, Bar, Storage, Kitchen, WCs

#### Location:

Weston-super-Mare has a population in the region of 76,143 (2011 census), and is the largest town in North Somerset, located approximately 24 miles south west of Bristol and 4 miles to the west of Junction 21 of the M5 motorway. Bristol International Airport is approximately 15 miles from the town, which is also served by intercity railway stations at Worle on the outskirts and in Weston-super-Mare town centre itself, with regular services to Bristol and London, Paddington. The property is located on Regent Street, a central road in the shopping precinct of Weston-super-Mare that connects the Seafront Promenade and pier to arterial route Locking Road (B3440) which in turn connects to the M5 motorway. Occupiers nearby include McDonalds, HSBC, Costa Coffee, Greggs and more.