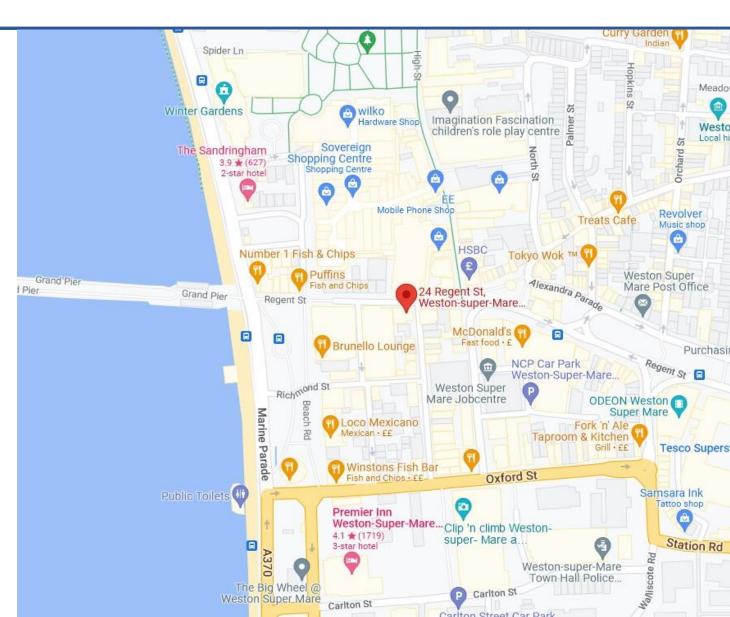

#### Location:

Weston-super-Mare has a population in the region of 76,143 (2011 census), and is the largest town in North Somerset, located approximately 24 miles south west of Bristol and 4 miles to the west of Junction 21 of the M5 motorway. Bristol International Airport is approximately 15 miles from the town, which is also served by intercity railway stations at Worle on the outskirts and in Weston-super-Mare town centre itself, with regular services to Bristol and London, Paddington. The property is located on Regent Street, a central road in the shopping precinct of Weston-super-Mare that connects the Seafront Promenade and pier to arterial route Locking Road (B3440) which in turn connects to the M5 motorway. Occupiers nearby include McDonalds, HSBC, Costa Coffee, Greggs and more.