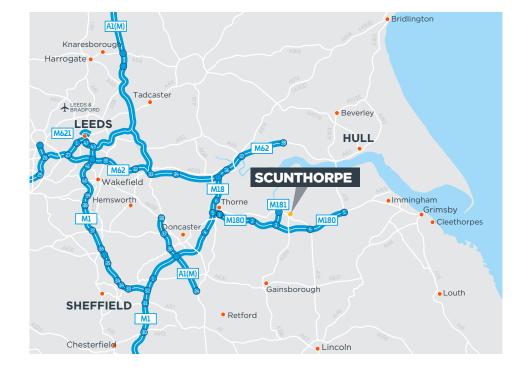

## **TO LET** TESCO *extra* A1077 next wzen TIKMODX ALDI **B**8( A18 A18 Doncaster Road -¥ M181 **BUILDING CON** Wacky Warehouse ALC: NO Travelodge mmm 1 Frankie & Benny's Root bm Location Gallagher Retail Park is located in a highly accessible location on the northern side of Doncaster Road (A18) which is the main arterial route into Scunthorpe town centre from the M180.