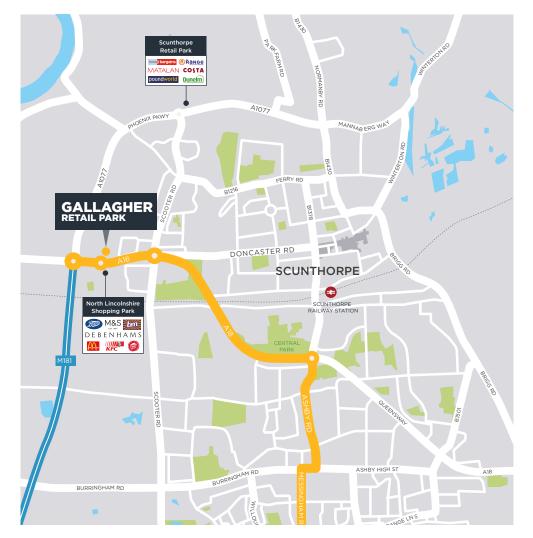

## **TO LET** TESCO *extra* A1077 next wzen TIKMODX ALDI **B**8( A18 A18 Doncaster Road -¥ M181 **BUILDING CON** Wacky Warehouse ALC: NO Travelodge mmm 1 Frankie & Benny's Root bm Location Gallagher Retail Park is located in a highly accessible location on the northern side of Doncaster Road (A18) which is the main arterial route into Scunthorpe town centre from the M180.

B-12

COSTA

**SUBWAY** 

DEBENHAMS

The park is situated in an established out of town retail hub adjacent to a Tesco Extra and opposite North Lincolnshire Shopping Park which is occupied by M&S, Boots and Debenhams.