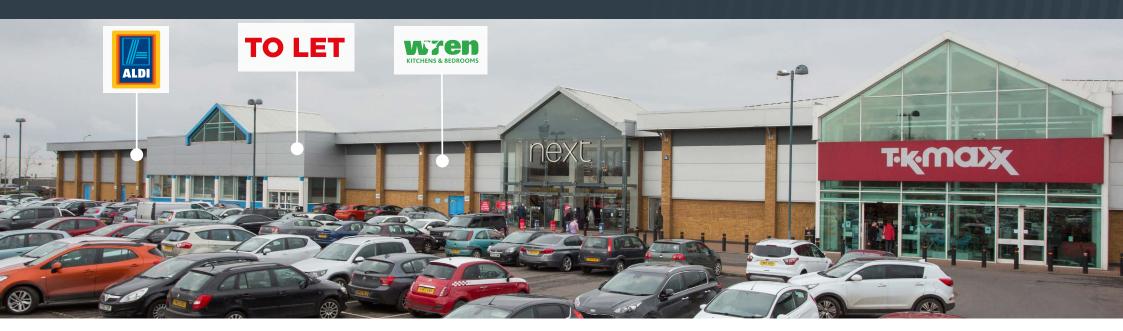

## Description

The Retail Park extends to 103,839 sq ft (9,647 sq m) in an L-shape terrace with 432 car parking spaces.

The park is occupied by B&Q, TK Maxx and Next.

New lettings have been agreed with Aldi and Wren Kitchens.