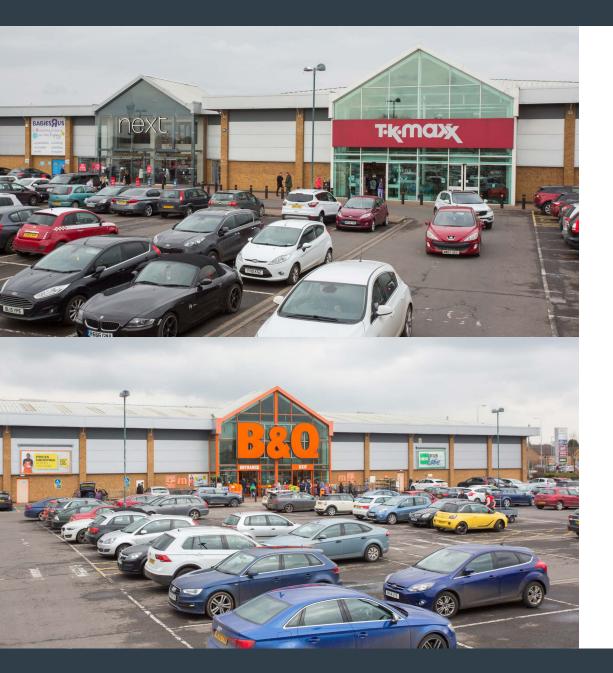

## Description

The Retail Park extends to 103,839 sq ft (9,647 sq m) in an L-shape terrace with 432 car parking spaces.

The park is occupied by B&Q, TK Maxx and Next.

New lettings have been agreed with Aldi and Wren Kitchens.