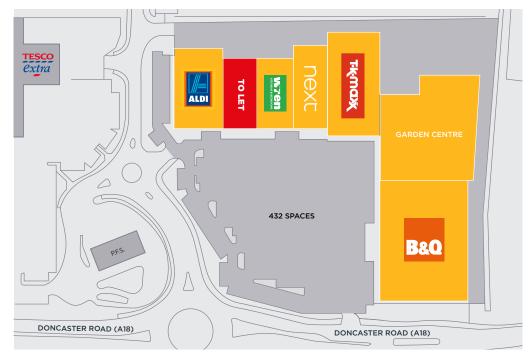

## Description

The Retail Park extends to 103,839 sq ft (9,647 sq m) in an L-shape terrace with 432 car parking spaces.

The park is occupied by B&Q, TK Maxx and Next.

New lettings have been agreed with Aldi and Wren Kitchens.