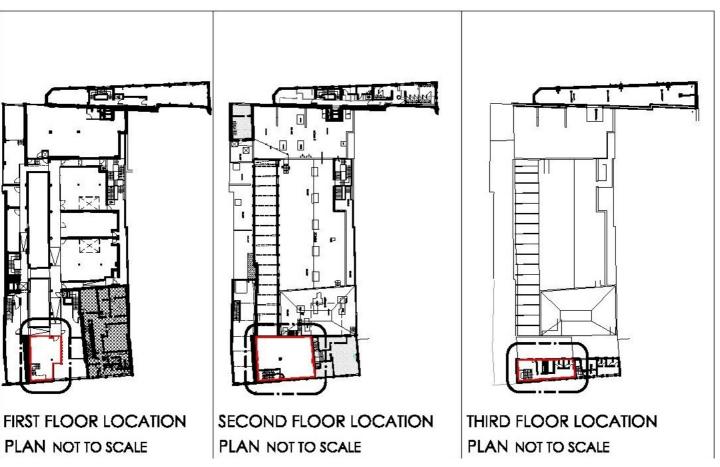

#### **ACCOMMODATION**

Measured in accordance with the RICS Code of Measuring Practice (6th Edn) the property provides the following Net Internal Areas:

1st Floor - 508 sq ft 2nd Floor - 876 sq ft 3rd Floor - 379 sq ft