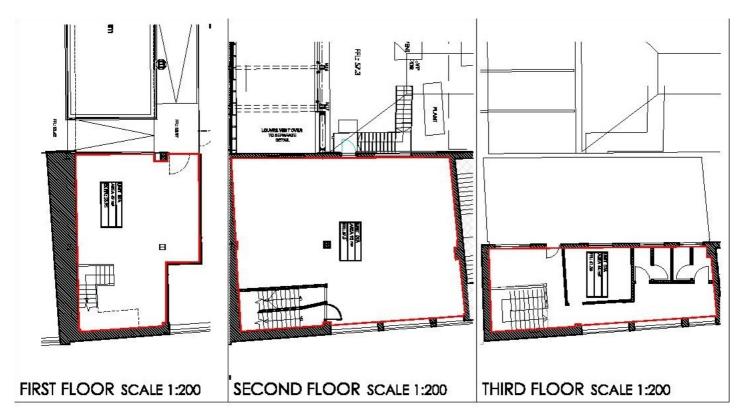

#### **ACCOMMODATION**

Measured in accordance with the RICS Code of Measuring Practice (6th Edn) the property provides the following Net Internal Areas:

1st Floor - 508 sq ft 2nd Floor - 876 sq ft 3rd Floor - 379 sq ft