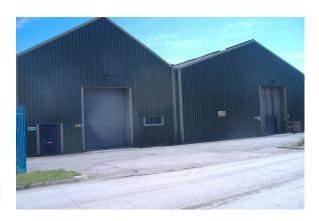

# Lune Industrial Estate offers industrial units from 980-4,000sqft, close to the center of Lancaster and M6 motorway.

| Property Type | Industrial                       |  |
|---------------|----------------------------------|--|
| Tenure        | To Let                           |  |
| Size          | 800 to 4,000 sq ft (371.61 sq m) |  |
| EPC Rating    | Available on request             |  |

# Accommodation

| Description | Size        | Rent              | Availability |
|-------------|-------------|-------------------|--------------|
| Unit 10A    | 4,000 sq ft | £12,000 per annum | Available    |
| Unit 10C    | 980 sq ft   | £3,000 per annum  | Available    |
| Unit 15     | 1,600 sq ft | £4,800 per annum  | Available    |
| Unit 19     | 1,200 sq ft | £3,600 per annum  | Available    |
| Unit 25     | 3,500 sq ft | £10,500 per annum | Available    |
| Unit N6     | 1,500 sq ft | £4,500 per annum  | Available    |

# Description

The estate provides a range of cost effective units suitable for a variety of industrial units available on short term flexible terms.