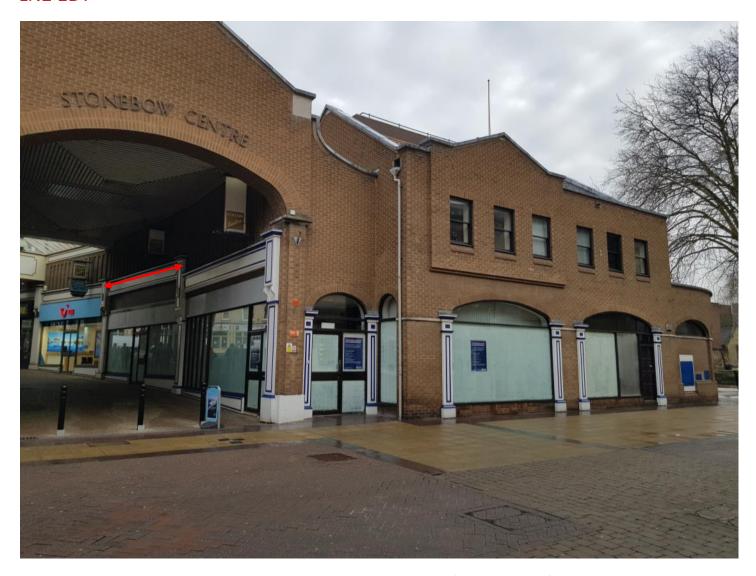

# Unit 12, The Stonebow Centre, Silver Street,

LINCOLN, LN2 1DY

#### **DESCRIPTION**

The property forms part of the Stonebow Centre (a covered shopping mall, linking Silver Street with the pedestrianised Saltergate). The location is in a strong secondary position on the edge of the pedestrianised City Centre.