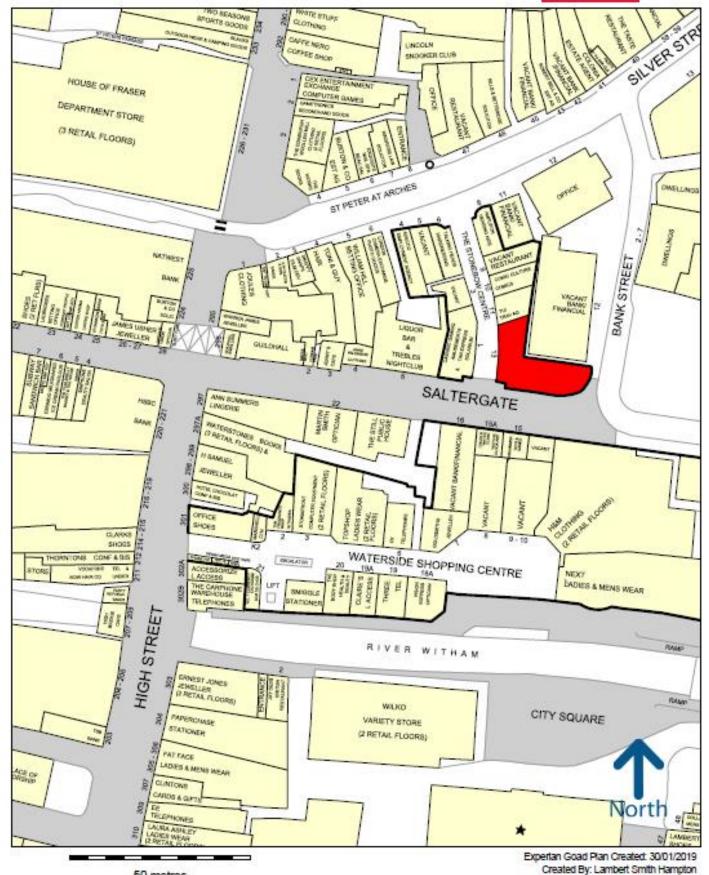

#### **DESCRIPTION**

The property forms part of the Stonebow Centre (a covered shopping mall, linking Silver Street with the pedestrianised Saltergate). The location is in a strong secondary position on the edge of the pedestrianised City Centre.

There are a number of national and regional occupiers in close proximity including Amplifon, Tui, House of Fraser department store and the Waterside Shopping Centre.