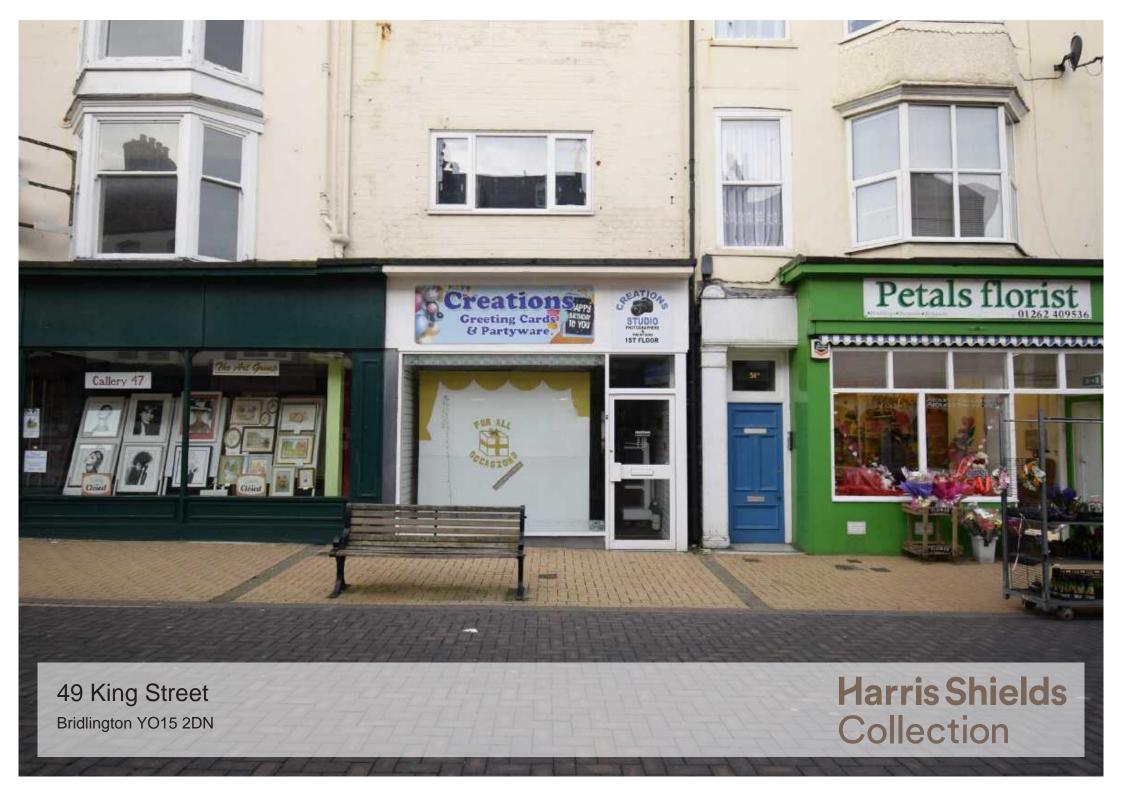

## Harris Shields Collection

14 Promenade, Bridlington, East Yorkshire, YO15 2PX

01262 601 704 estateagents@harrisbell.com www.harrisbell.com

## Description

This RETAIL UNIT, which comprises a ground floor sales area of approximately 465 sq ft plus a first floor STORE ROOM which measures approximately 501 sq ft .is located on King Street, which is a pedestrianised precinct in BRIDLINGTON TOWN CENTRE, close to Costa Coffee, Superdrug, Boyes Department Store etc etc . The property is offered at £150,000 to purchase the freehold or alternatively it is available to lease at an initial rent of £10,000 per annum + VAT, exclusive. The modern, tidy interior would lend itself to a variety of trades, subject to planning permission and Landlord's agreement. EXCELLENT LOCATION.......COME AND HAVE A LOOK!