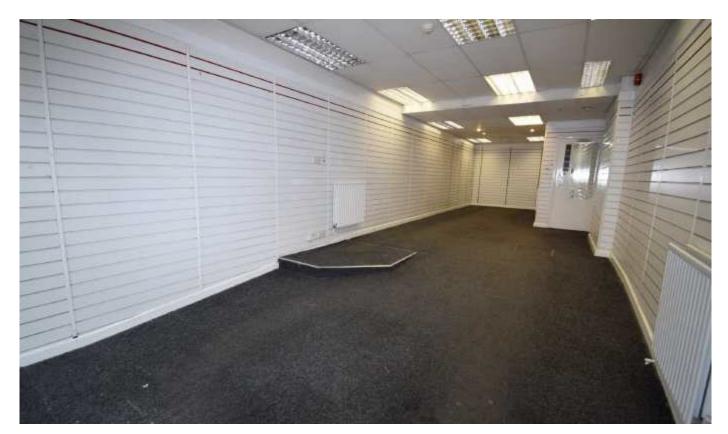

## Description

This RETAIL UNIT, which comprises a ground floor sales area of approximately 465 sq ft plus a first floor STORE ROOM which measures approximately 501 sq ft .is located on King Street, which is a pedestrianised precinct in BRIDLINGTON TOWN CENTRE, close to Costa Coffee, Superdrug, Boyes Department Store etc etc . The property is offered at £150,000 to purchase the freehold or alternatively it is available to lease at an initial rent of £10,000 per annum + VAT, exclusive. The modern, tidy interior would lend itself to a variety of trades, subject to planning permission and Landlord's agreement. EXCELLENT LOCATION.......COME AND HAVE A LOOK!