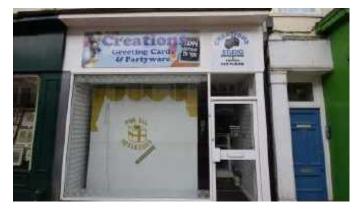

## We understand that there may be discounts on business rates available -

- ✓ Modern Shop + Store.
- √ For Sale or Lease
- ✓ £150,000 Freehold OR
- ✓ Rent £10,000 + VAT Per Annum.
- ✓ Town Centre Location.
- ✓ Ground Floor 465 sq ft.
- ✓ First Floor 501 sq ft.
- ✓ New FRI Lease Available.

## Description

This RETAIL UNIT, which comprises a ground floor sales area of approximately 465 sq ft plus a first floor STORE ROOM which measures approximately 501 sq ft .is located on King Street, which is a pedestrianised precinct in BRIDLINGTON TOWN CENTRE, close to Costa Coffee, Superdrug, Boyes Department Store etc etc . The property is offered at £150,000 to purchase the freehold or alternatively it is available to lease at an initial rent of £10,000 per annum + VAT, exclusive. The modern, tidy interior would lend itself to a variety of trades, subject to planning permission and Landlord's agreement. EXCELLENT LOCATION.......COME AND HAVE A LOOK!