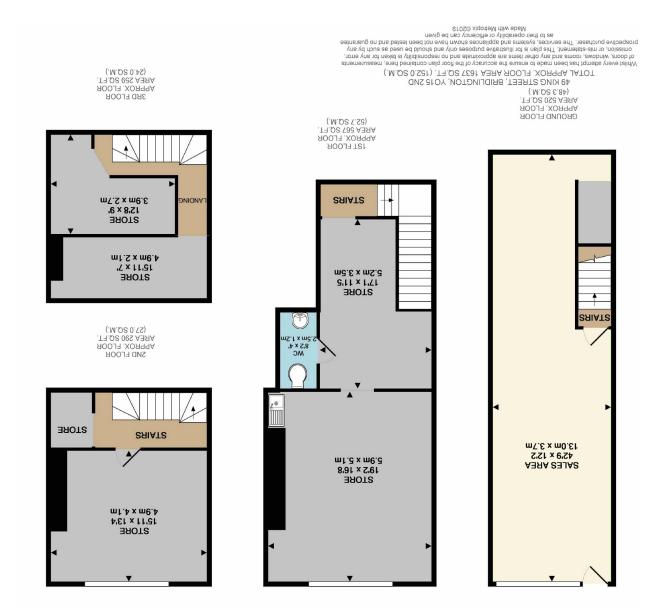

## We understand that there may be discounts on business rates available -

- ✓ Modern Shop + Store.
- √ For Sale or Lease
- ✓ £150,000 Freehold OR
- ✓ Rent £10,000 + VAT Per Annum.
- ✓ Town Centre Location.
- ✓ Ground Floor 465 sq ft.
- ✓ First Floor 501 sq ft.
- ✓ New FRI Lease Available.

## Description

This RETAIL UNIT, which comprises a ground floor sales area of approximately 465 sq ft plus a first floor STORE ROOM which measures approximately 501 sq ft .is located on King Street, which is a pedestrianised precinct in BRIDLINGTON TOWN CENTRE, close to Costa Coffee, Superdrug, Boyes Department Store etc etc . The property is offered at £150,000 to purchase the freehold or alternatively it is available to lease at an initial rent of £10,000 per annum + VAT, exclusive. The modern, tidy interior would lend itself to a variety of trades, subject to planning permission and Landlord's agreement. EXCELLENT LOCATION.......COME AND HAVE A LOOK!