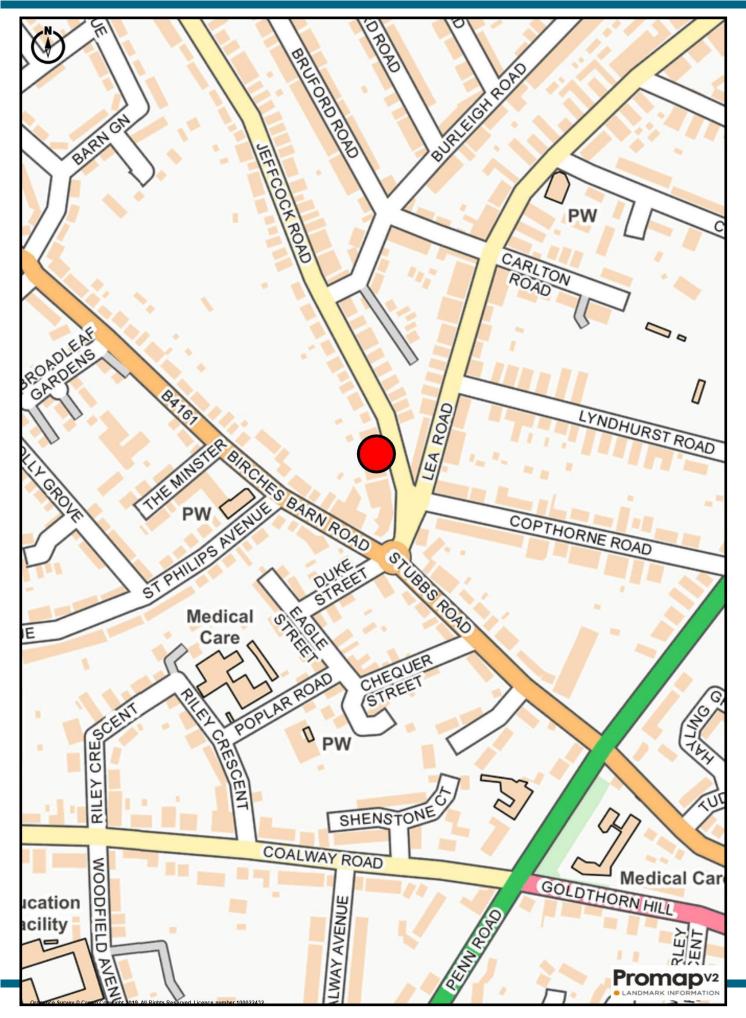

## LOCATION

The property occupies a prominent position on a busy shopping terrace of shops in Pennfields. Jeffcock Road is located approximately 1.5 miles distance from Wolverhampton City Centre. The surrounding occupiers in the area include Sangha's Supermarket, local Post Office, Monochrome Hair & Beauty and Pennfield Plaice Fish & Chip Shop.