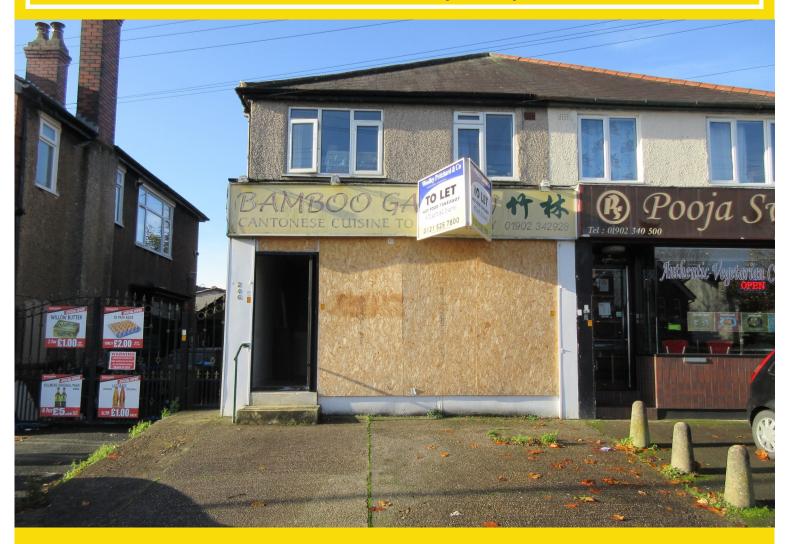

## TO LET RETAIL PREMISES

246 JEFFCOCK ROAD WOLVERHAMPTON WV3 7AH Good Road Frontage

A5 Planning Permission

Former Chinese Takeaway

## LOCATION

The property occupies a prominent position on a busy shopping terrace of shops in Pennfields. Jeffcock Road is located approximately 1.5 miles distance from Wolverhampton City Centre. The surrounding occupiers in the area include Sangha's Supermarket, local Post Office, Monochrome Hair & Beauty and Pennfield Plaice Fish & Chip Shop.

## **DESCRIPTION**

The unit comprises of a retail/counter area, kitchen area and store with wc facilities.