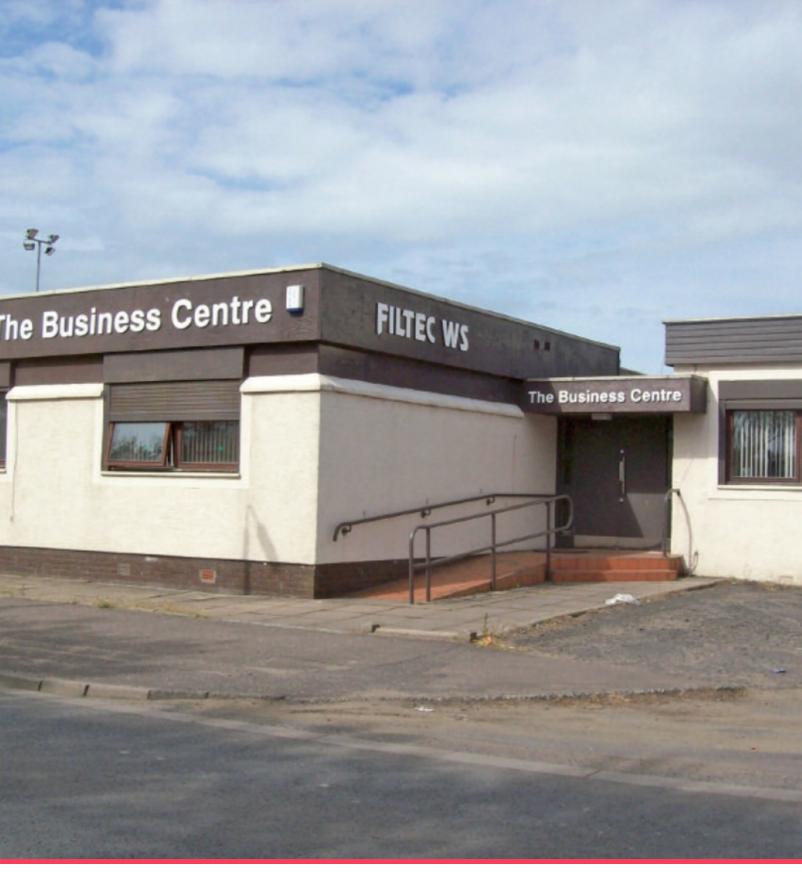

### Unit 4, 5E Portland Road Irvine KA12 8JE

Unit 4, 5E Portland Road, Irvine KA12 8JE

# 

The subjects comprise a ground floor office suite contained within a single storey office building of cavity brickwork construction roughcast externally under a flat roof. Windows are of double glazed type.

Internally the office suite is open plan in nature with a kitchenette off and benefits from shared male/disabled and female wc facilities. A disabled access ramp is provided to the front entrance of the building to the common entrance vestibule. The subjects benefit from a common use of surfaced car parking area to the side elevation.