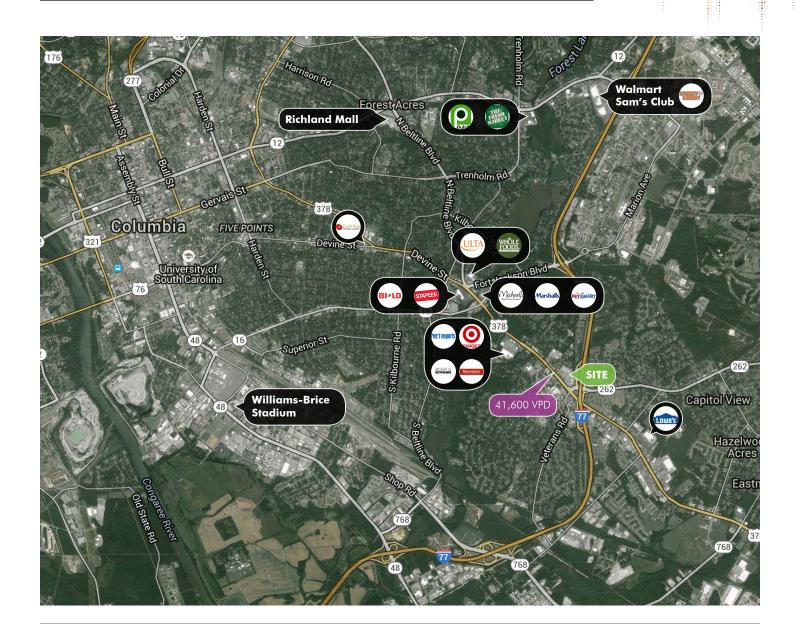

### PROPERTY OVERVIEW

- +  $\pm 170,000$  SF power center
- + Major tenants include; Burkes Outlet and Ross
- + Located at I-77 beltway; location is convenient to entire Columbia MSA
- + Small shop and junior box space for lease, up to ±18,000 SF
- + Traffic count on Garners Ferry Road: 41,600 VPD
- + Contact broker for lease rates