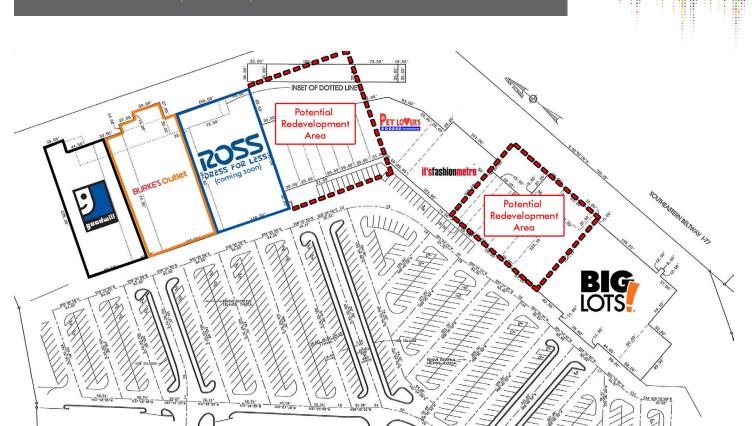

### PROPERTY OVERVIEW

- +  $\pm 170,000$  SF power center
- + Major tenants include; Burkes Outlet and Ross
- + Located at I-77 beltway; location is convenient to entire Columbia MSA
- + Small shop and junior box space for lease, up to ±18,000 SF
- + Traffic count on Garners Ferry Road: 41,600 VPD
- + Contact broker for lease rates