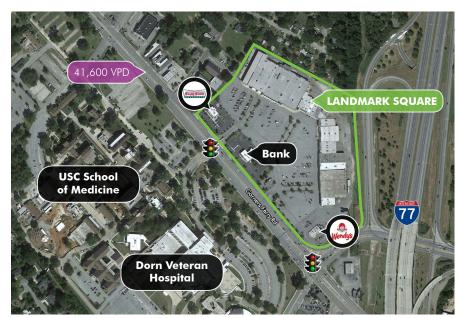

### PROPERTY OVERVIEW

- +  $\pm 170,000$  SF power center
- + Major tenants include; Burkes Outlet and Ross
- + Located at I-77 beltway; location is convenient to entire Columbia MSA
- + Small shop and junior box space for lease, up to ±18,000 SF
- + Traffic count on Garners Ferry Road: 41,600 VPD
- + Contact broker for lease rates

# Landmark Square

GARNERS FERRY ROAD, COLUMBIA, SOUTH CAROLINA 29209