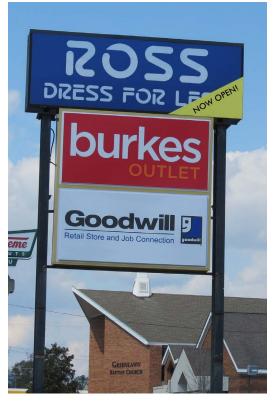

## Landmark Square

GARNERS FERRY ROAD. COLUMBIA. SOUTH CAROLINA 29209

### PROPERTY OVERVIEW

- +  $\pm 170,000$  SF power center
- + Major tenants include; Burkes Outlet and Ross
- + Located at I-77 beltway; location is convenient to entire Columbia MSA
- + Small shop and junior box space for lease, up to ±18,000 SF
- + Traffic count on Garners Ferry Road: 41,600 VPD
- + Contact broker for lease rates