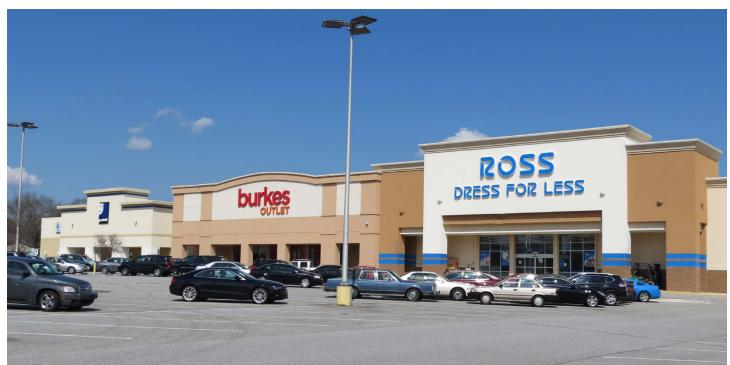

### PROPERTY OVERVIEW

- +  $\pm 170,000$  SF power center
- + Major tenants include; Burkes Outlet and Ross
- + Located at I-77 beltway; location is convenient to entire Columbia MSA
- + Small shop and junior box space for lease, up to ±18,000 SF
- + Traffic count on Garners Ferry Road: 41,600 VPD
- + Contact broker for lease rates

## Landmark Square

GARNERS FERRY ROAD, COLUMBIA, SOUTH CAROLINA 29209