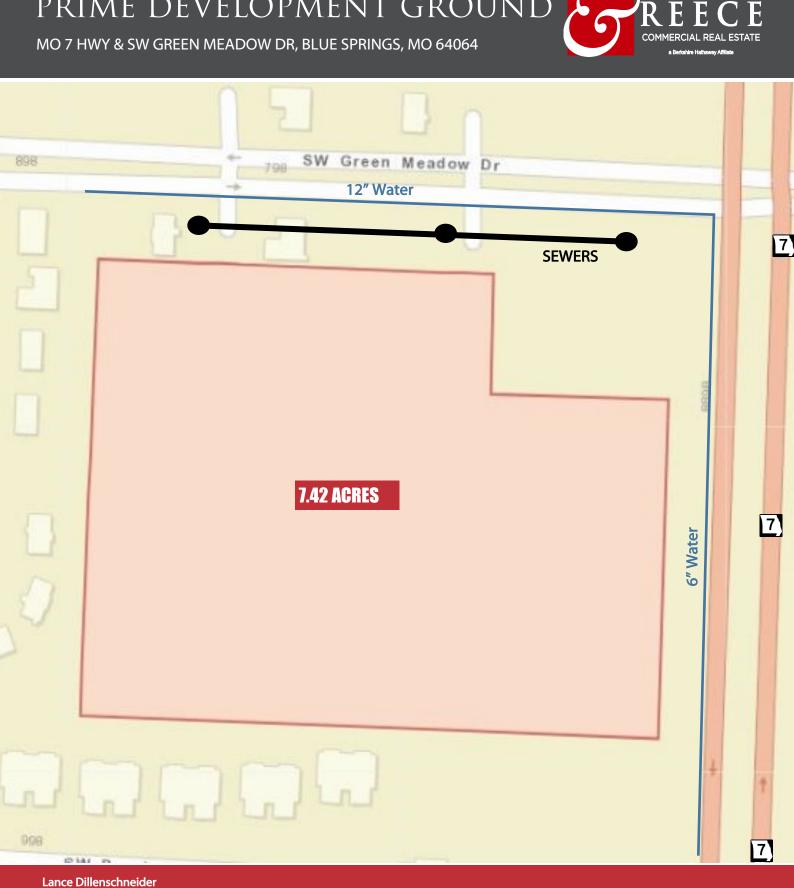

### HIGHLIGHTS

- Prime development ground
- 7.42 Acres
- Next to an existing subdivision
- Priced at only \$17,000 per acre
- Sewer and water on site
- This is a neighborhood improvement district
- Major road improvements completed
- This is prime property ready to go

#### PRIME DEVELOPMENT GROUND

- Located in Blue Springs Missouri in the fast growing Chapman Farms area
- Owned by The Land Bank of Blue Springs
- Property being sold below market value for a quick sale
- Some of the property fronts on 7 Hwy with commercial or mixed use potential
- Subject to the N.I.D. program but no past N.I.D. fees will apply

#### PARCEL NUMBER: 54-330-97-03-00-0-000 - 7.42 ACRES

REE

COMMERCIAL REAL ESTATE

CE