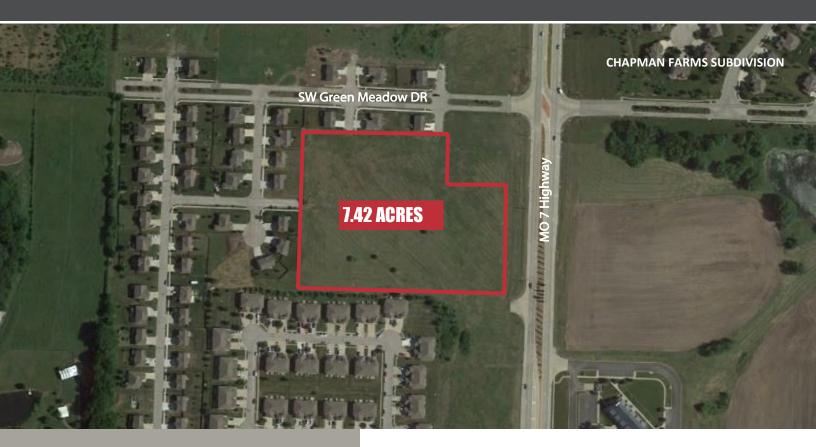

### HIGHLIGHTS

- Prime development ground
- 7.42 Acres
- Next to an existing subdivision
- Priced at only \$17,000 per acre
- Sewer and water on site
- This is a neighborhood improvement district
- Major road improvements completed
- This is prime property ready to go

#### PRIME DEVELOPMENT GROUND

- Located in Blue Springs Missouri in the fast growing Chapman Farms area
- Owned by The Land Bank of Blue Springs
- Property being sold below market value for a quick sale
- Some of the property fronts on 7 Hwy with commercial or mixed use potential
- Subject to the N.I.D. program but no past N.I.D. fees will apply

#### PARCEL NUMBER: 54-330-97-03-00-0-000 - 7.42 ACRES

REE

COMMERCIAL REAL ESTATE

CE