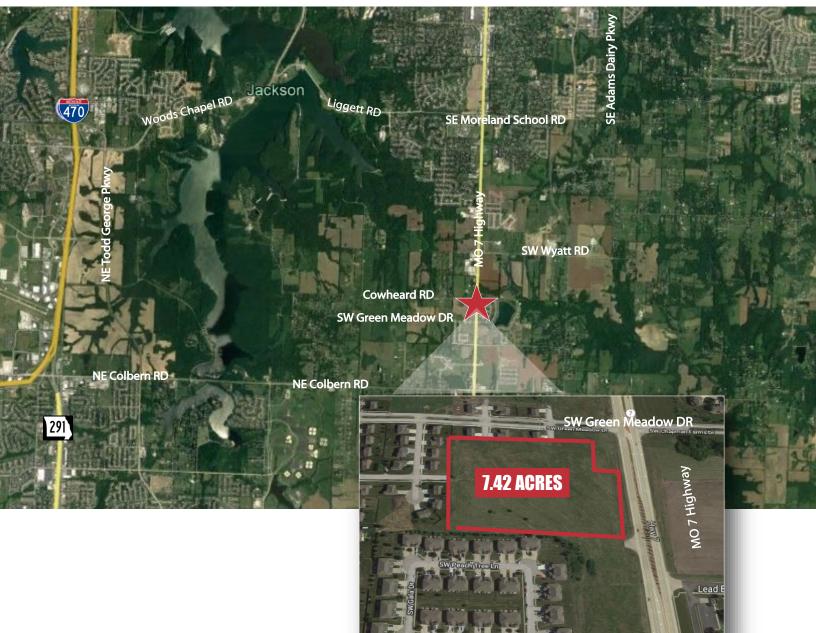

#### PRIME DEVELOPMENT GROUND

- Located in Blue Springs Missouri in the fast growing Chapman Farms area
- Owned by The Land Bank of Blue Springs
- Property being sold below market value for a quick sale
- Some of the property fronts on 7 Hwy with commercial or mixed use potential
- Subject to the N.I.D. program but no past N.I.D. fees will apply