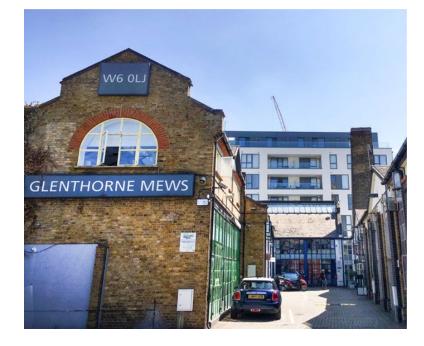

#### LOCATION:

A mews of converted studio offices to the south of Glenthorne Road, close to the junction with Galena Road in Ravenscourt Park, Hammersmith.

Ravenscourt Park (District Line) Underground station is less than a 4 minute walk away and Hammersmith Broadway is 7 minutes' walk. At Hammersmith Broadway Underground stations there are connections to the Piccadilly, District, Circle and Hammersmith & City Lines.

#### **DESCRIPTION:**

The two-floor former Victorian bakery has been converted into a terrace of brick clad self-contained mews office buildings with full height glazed frontages and vaulted 1st floor ceilings. This self-contained mews building is arranged over ground and first floors within this attractive gated courtyard. 1 car parking space is available within the mews.