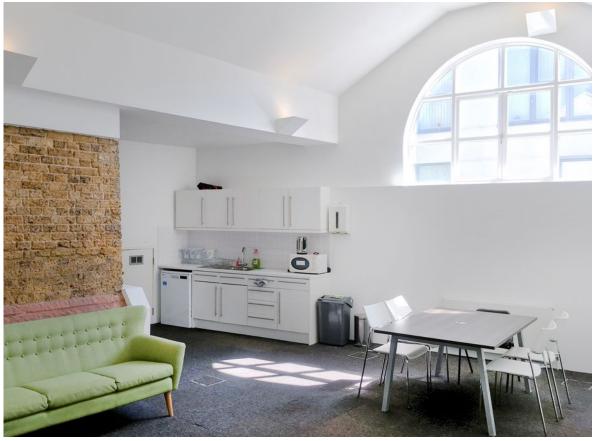

First floor office kitchen

#### AMENITIES:

٠

- Vaulted 1st floor ceiling .
- Gas fired central heating . 2 x Kitchenettes
- Alarm 24 hour CCTV security ٠
- Perimeter trunking CAT 5 cabling ٠