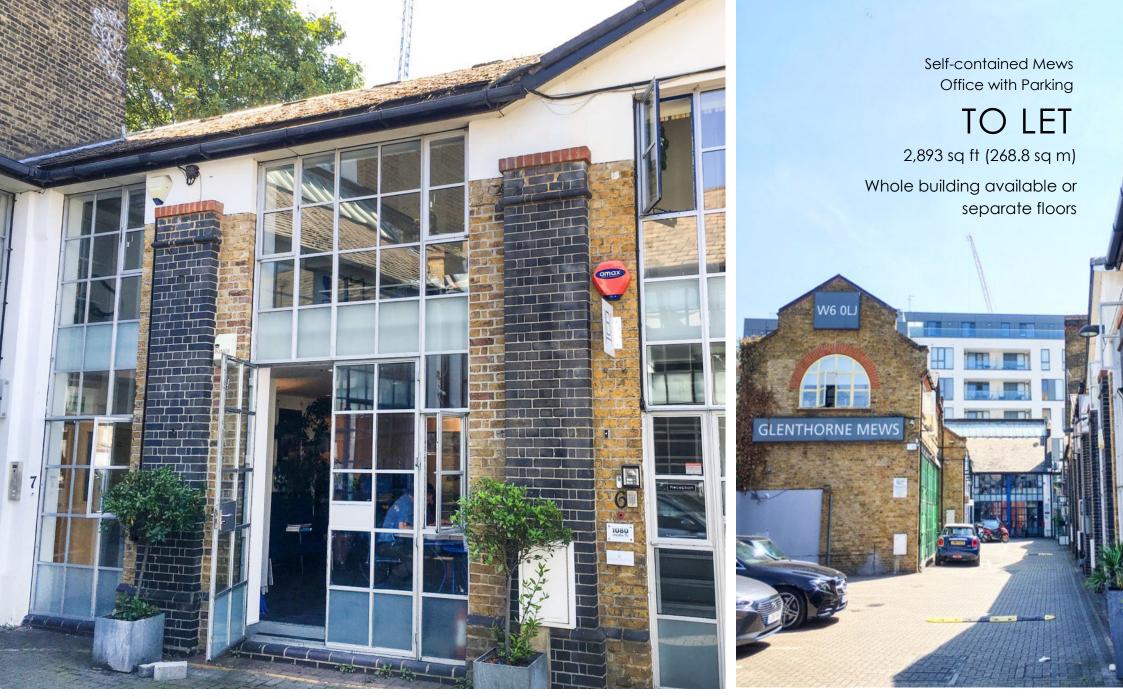

## **7 GLENTHORNE MEWS**

Ravenscourt Park, Hammersmith W6 OLJ

#### **DESCRIPTION:**

The two-floor former Victorian bakery has been converted into a terrace of brick clad self-contained mews office buildings with full height glazed frontages and vaulted 1st floor ceilings. This self-contained mews building is arranged over ground and first floors within this attractive gated courtyard. 1 car parking space is available within the mews.