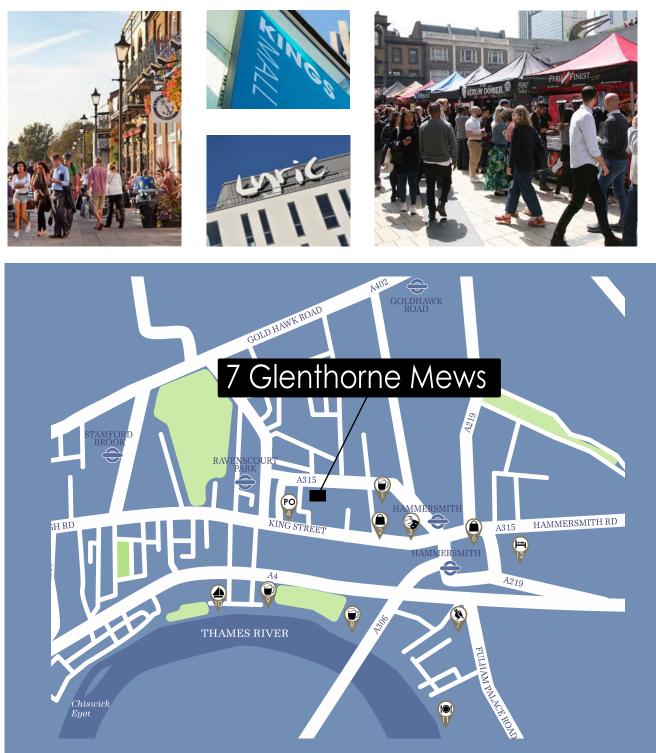

#### LOCATION:

A mews of converted studio offices to the south of Glenthorne Road, close to the junction with Galena Road in Ravenscourt Park, Hammersmith.

Ravenscourt Park (District Line) Underground station is less than a 4 minute walk away and Hammersmith Broadway is 7 minutes' walk. At Hammersmith Broadway Underground stations there are connections to the Piccadilly, District, Circle and Hammersmith & City Lines.

From Hammersmith, the Piccadilly Line provides direct access to Heathrow Airport. Local road connections include the A4/M4 with access to the West End (6 miles) Heathrow Airport and the M25.

There are a number of bars and pubs within walking distance, such as the Stonemasons Arms gastro pub together with the many shops, banks and restaurants on King Street.

#### Directory

The Stonemason Arms
 Kings Mall Shopping Centre &
 Lyric Theatre
 Post Office
 Town Hall
 Broadway Shopping Centre

7. Eventim Apollo
8. Riverside Pubs
9. The Dove
10. Corinthians Sailing Club
11. The River Café
12. Novotel