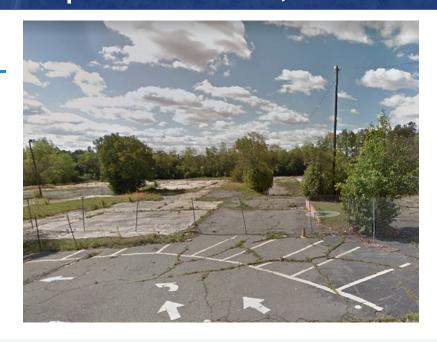

#### Features

- I-2 Zoning allows outside storage.
- · Curbcut access at Wilkinson Blvd and Beeryhill Road.
- Duke Energy security lights available.
- · Includes concrete pad and existing fencing.
- Great site for material and equipment storage.
- Excellent access to Center City Charlotte, I-77, I-85.
- 4.1 miles to Charlotte Douglas International Airport.