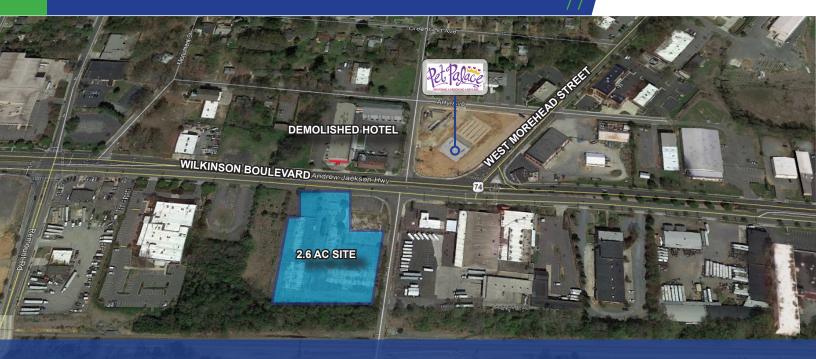

## FOR LEASE +/- 2.6 NET ACRES of I-2 INDUSTRIAL LAND

# CORNER OF WILKINSON BLVD AND BERRYHILL ROAD 2403 WILKINSON BLVD | CHARLOTTE, NC

#### Acreage

+/- 2.6 Acres

#### Features

- I-2 Zoning allows outside storage.
- · Curbcut access at Wilkinson Blvd and Beeryhill Road.
- Duke Energy security lights available.
- · Includes concrete pad and existing fencing.
- Great site for material and equipment storage.
- Excellent access to Center City Charlotte, I-77, I-85.
- 4.1 miles to Charlotte Douglas International Airport.