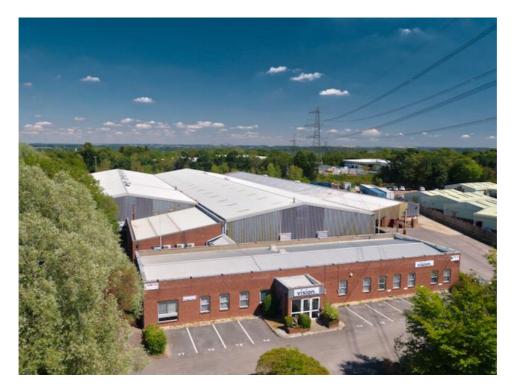

# 74,891 ft<sup>2</sup> / 6958 m<sup>2</sup> INDUSTRIAL/WAREHOUSE TO LET OR LONG-LEASEHOLD FOR SALE

Located in a strategic South Coast distribution centre, 36 Brunel Way offers the occupier flexible space with yard and car park just off the M27. Available Sept 2019 or earlier by arrangement.

#### **Features:**

- Large, Secure Yard
- 77 Car Parking Spaces
- Covered Loading Area
- Max Eaves Height 6.03m
- Electric Roller Shutter Doors
- Electric Charging Point
- EPC Rating D-78