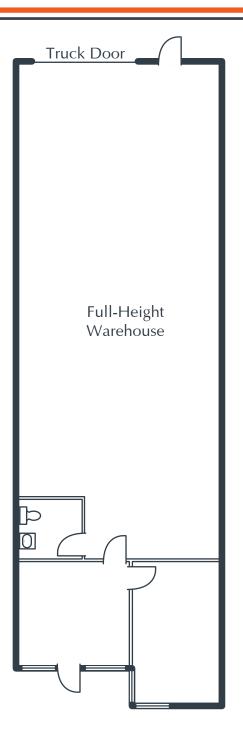

SAN CLEMENTE COMMERCE CENTER 931 Calle Negocio, Suite A San Clemente, CA

## Notes:

- Reception
- Window Office
- Restroom
- Approximately 1,334 sq. ft. of Full-Height Warehouse with Ground-Level Truck Door
- Part of a Professionally Managed Business Park