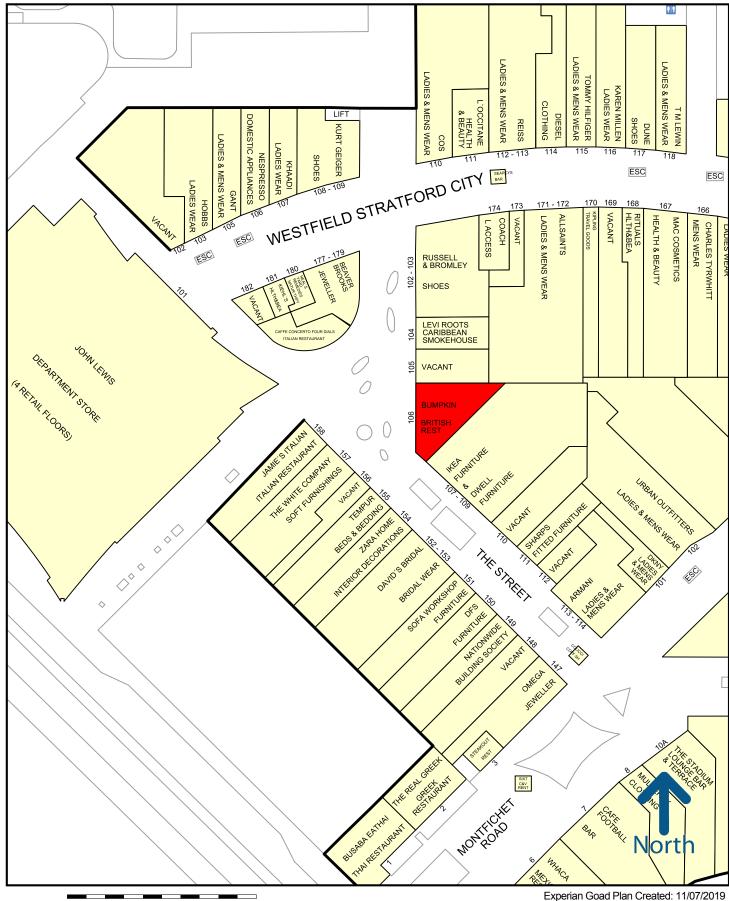

The unit is found in close proximity to John Lewis, Allsaints, Urban Outfitters, Hugo Boss, Zara Home & Café Concerto.

With circa 206 covers, shared over ground floor, mezzanine and outside terrace as well as a late 12:30am license.

Experian Goad Plan Created: 11/07/2019 Created By: James Andrew International

50 metres