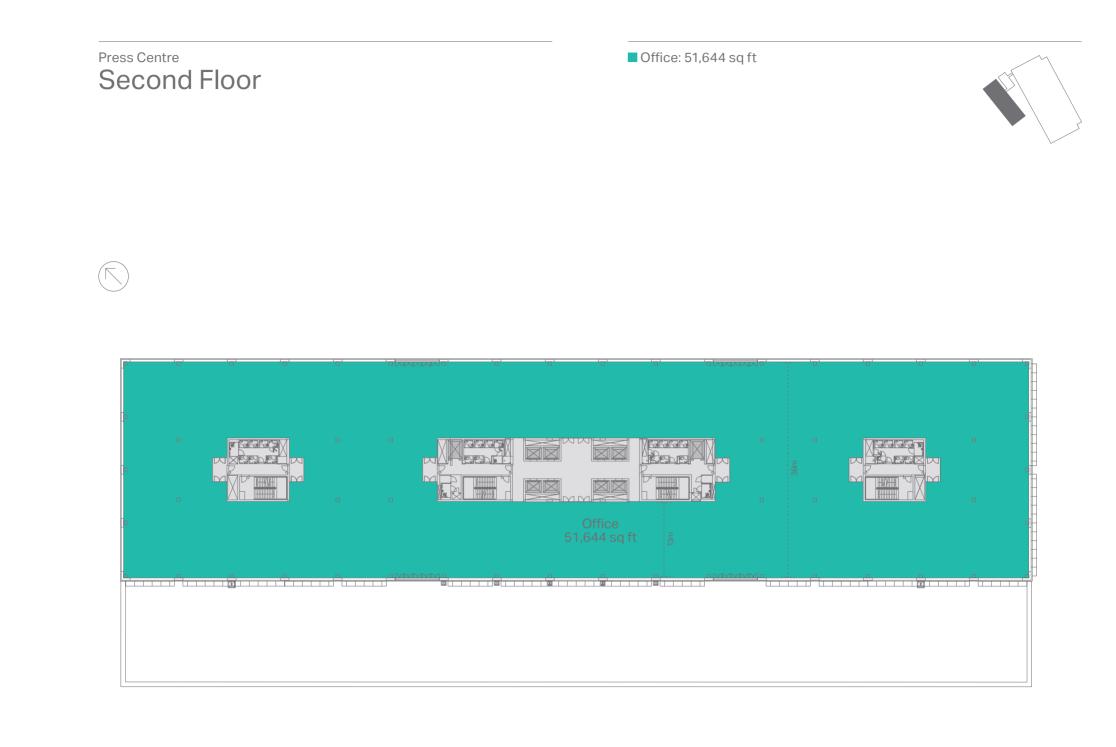

## Theatre & Press Centre

Available areas

| Theatre            |                                               |                                            |  |  |
|--------------------|-----------------------------------------------|--------------------------------------------|--|--|
| Ground Floor       | Theatre Reception / Foyer<br>Retail           | 4,077 sq ft<br>1,120 sq ft                 |  |  |
| First Floor        | Theatre Restaurant /<br>Breakout & Auditorium | 23,560 sq ft                               |  |  |
| Press Centre       |                                               |                                            |  |  |
| Lower Ground Floor | Retail                                        | 18,923 sq ft                               |  |  |
| Ground Floor       | Office<br>Retail<br>Reception                 | 51,894 sq ft<br>7,841 sq ft<br>3,634 sq ft |  |  |
| First Floor        | Office                                        | 39,815 sq ft                               |  |  |
| Second Floor       | Office                                        | 51,644 sq ft                               |  |  |
| Third Floor        | Office                                        | 51,832 sq ft                               |  |  |