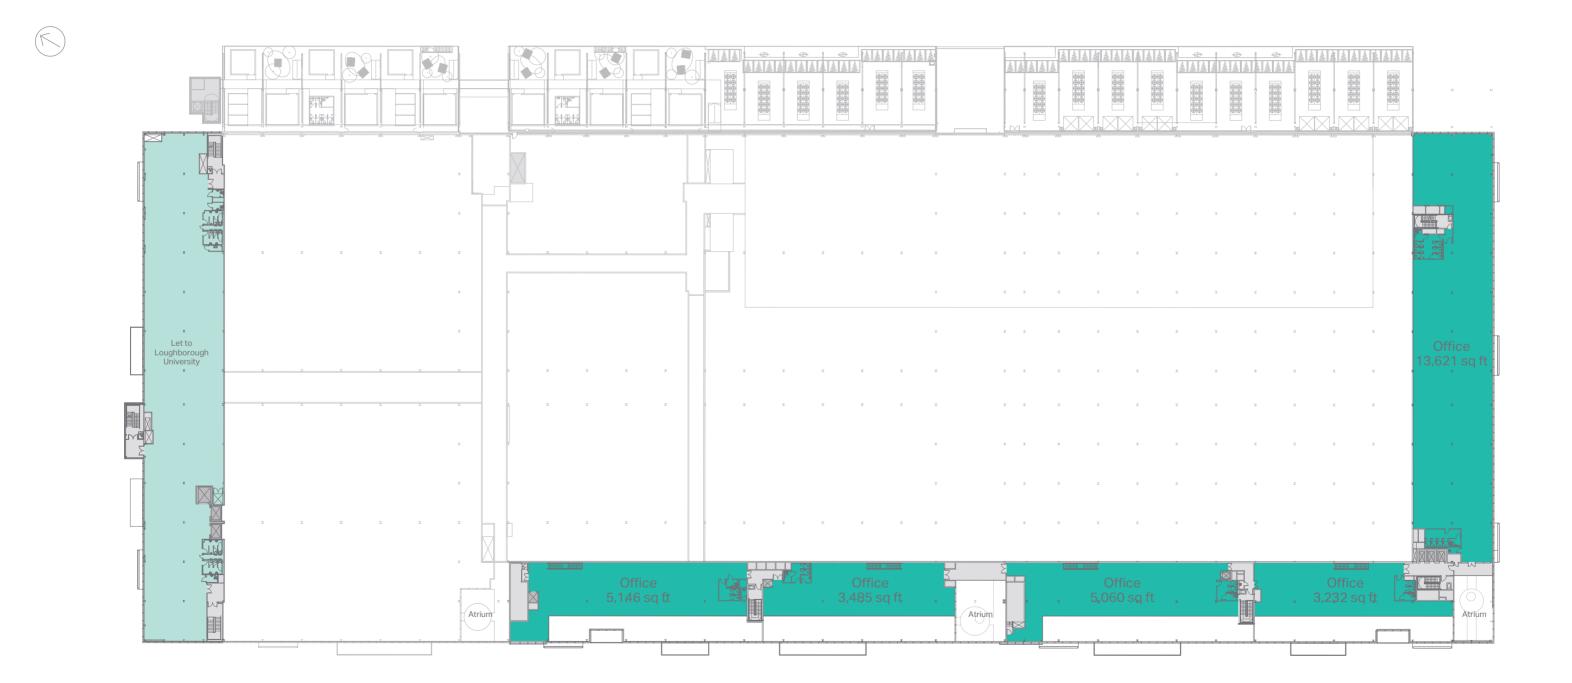

#### Press Centre Ground Floor

 $(\overline{\mathbb{N}})$ 

Office: 51,894 sq ft
 Retail: 7,841 sq ft
 Reception: 3,634 sq ft

HE\_PlansBrochure\_TextPages\_02092014\_02.indd 7

## Theatre & Press Centre

Available areas

| Theatre            |                                               |                                            |  |  |
|--------------------|-----------------------------------------------|--------------------------------------------|--|--|
| Ground Floor       | Theatre Reception / Foyer<br>Retail           | 4,077 sq ft<br>1,120 sq ft                 |  |  |
| First Floor        | Theatre Restaurant /<br>Breakout & Auditorium | 23,560 sq ft                               |  |  |
| Press Centre       |                                               |                                            |  |  |
| Lower Ground Floor | Retail                                        | 18,923 sq ft                               |  |  |
| Ground Floor       | Office<br>Retail<br>Reception                 | 51,894 sq ft<br>7,841 sq ft<br>3,634 sq ft |  |  |
| First Floor        | Office                                        | 39,815 sq ft                               |  |  |
| Second Floor       | Office                                        | 51,644 sq ft                               |  |  |
| Third Floor        | Office                                        | 51,832 sq ft                               |  |  |