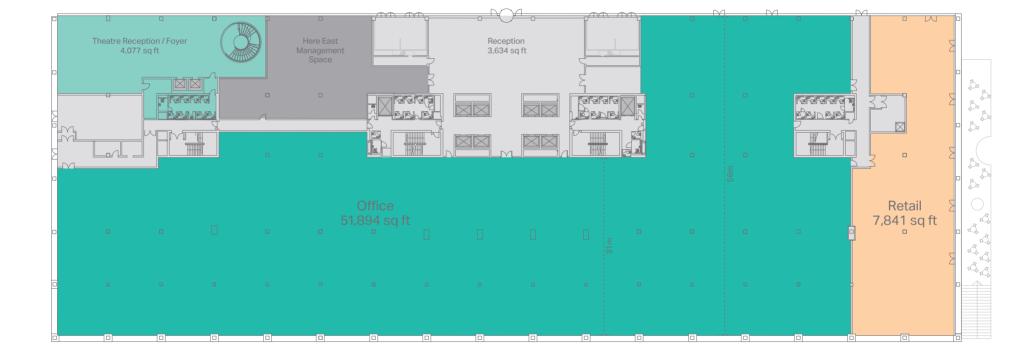

#### Press Centre Ground Floor

 $(\overline{\mathbb{N}})$ 

Office: 51,894 sq ft
 Retail: 7,841 sq ft
 Reception: 3,634 sq ft

HE\_PlansBrochure\_TextPages\_02092014\_02.indd 7

## Theatre & Press Centre

Available areas

| Theatre            |                                               |                                            |  |  |
|--------------------|-----------------------------------------------|--------------------------------------------|--|--|
| Ground Floor       | Theatre Reception / Foyer<br>Retail           | 4,077 sq ft<br>1,120 sq ft                 |  |  |
| First Floor        | Theatre Restaurant /<br>Breakout & Auditorium | 23,560 sq ft                               |  |  |
| Press Centre       |                                               |                                            |  |  |
| Lower Ground Floor | Retail                                        | 18,923 sq ft                               |  |  |
| Ground Floor       | Office<br>Retail<br>Reception                 | 51,894 sq ft<br>7,841 sq ft<br>3,634 sq ft |  |  |
| First Floor        | Office                                        | 39,815 sq ft                               |  |  |
| Second Floor       | Office                                        | 51,644 sq ft                               |  |  |
| Third Floor        | Office                                        | 51,832 sq ft                               |  |  |