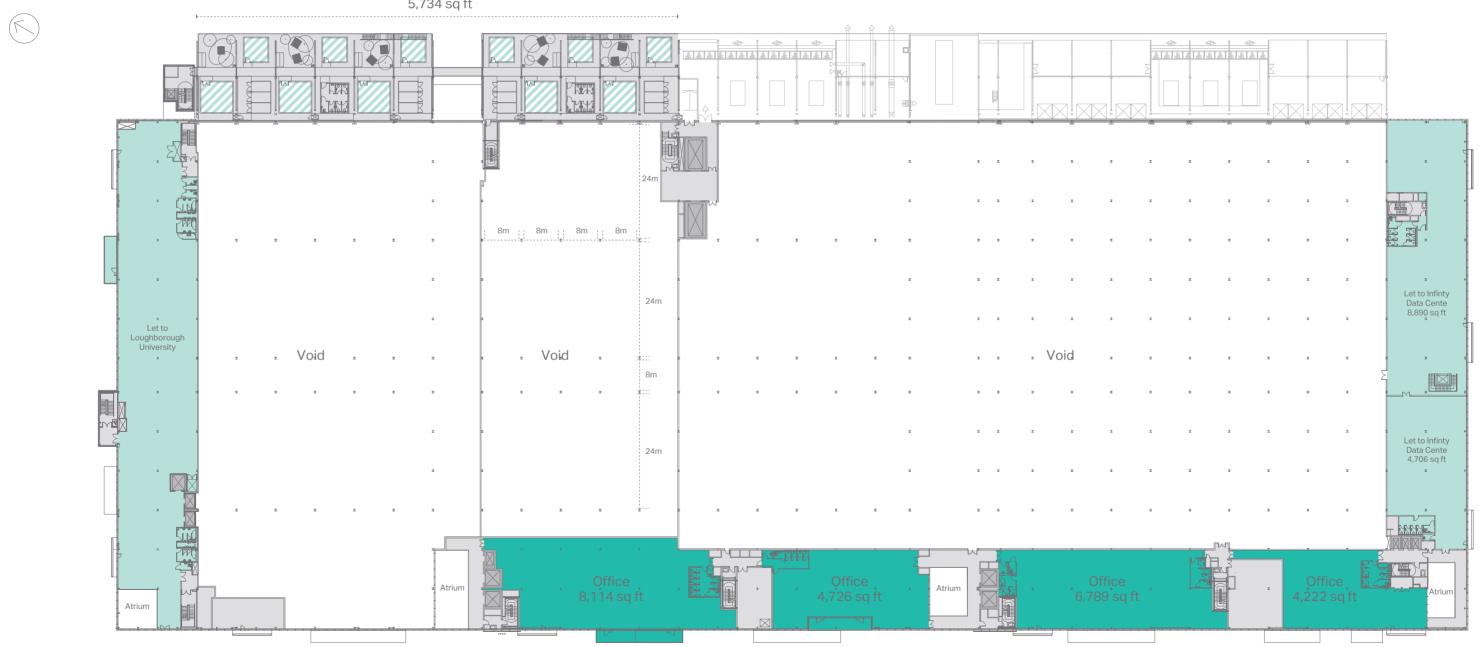

#### Broadcast Centre Second Floor

Gantry Studio Workspace Under Offer 5,734 sq ft

\_\_\_\_\_