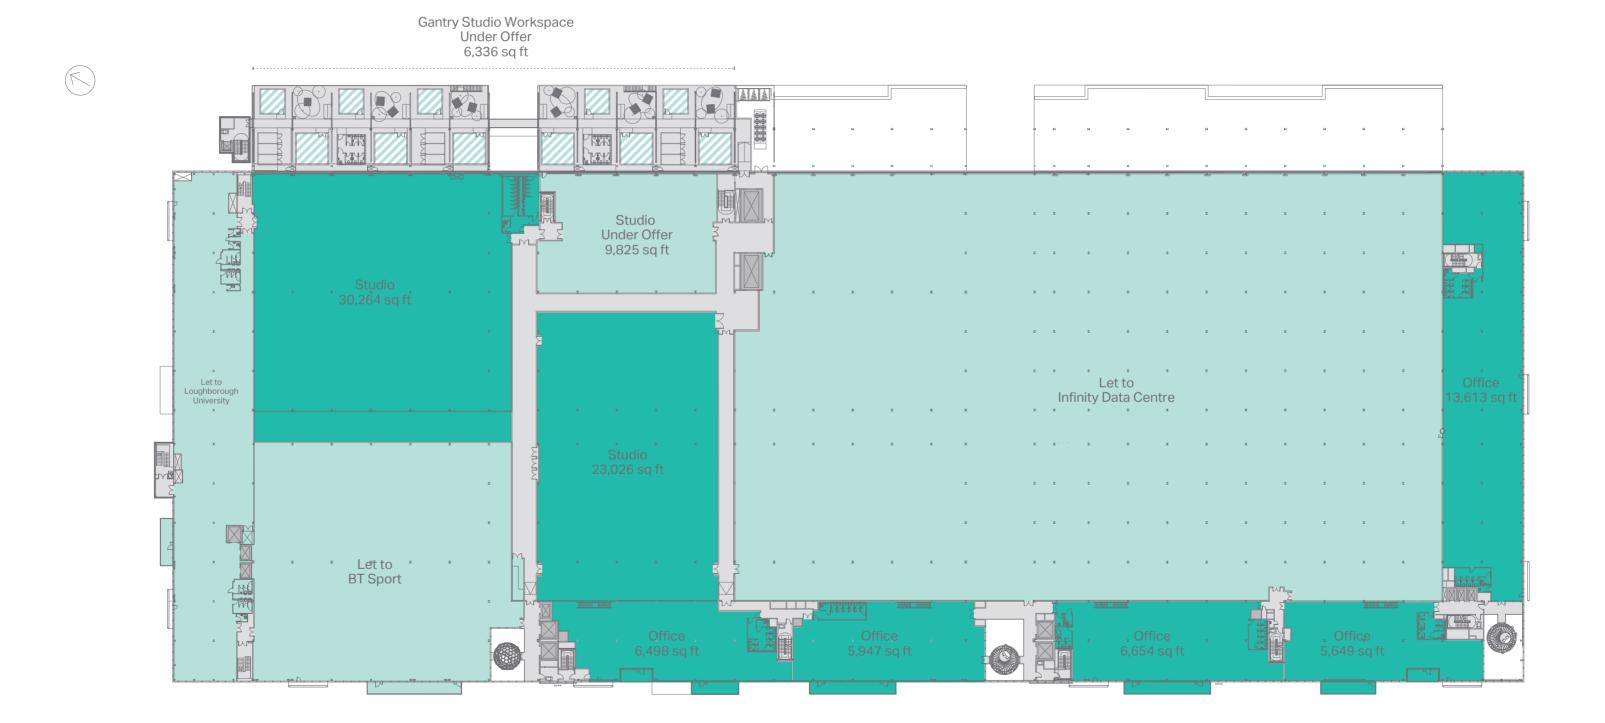

### Broadcast Centre Third Floor

Office / Studio: 91,651 sq ft

\_\_\_\_\_

## **Broadcast Centre**

@hereeast hereeast.com #madehere

| Available areas  |                                            |                                             |   |  |
|------------------|--------------------------------------------|---------------------------------------------|---|--|
| Broadcast Centre |                                            |                                             | - |  |
| Ground Floor     | Studio<br>Office / Retail<br>Gantry Retail | 32,109 sq ft<br>32,217 sq ft<br>3,037 sq ft |   |  |
| First Floor      | _                                          | _                                           |   |  |
| Second Floor     | Office                                     | 23,851 sq ft                                |   |  |
| Third Floor      | Office / Studio                            | 91,651 sq ft                                |   |  |
| Fourth Floor     | Office                                     | 30,544 sq ft                                | - |  |