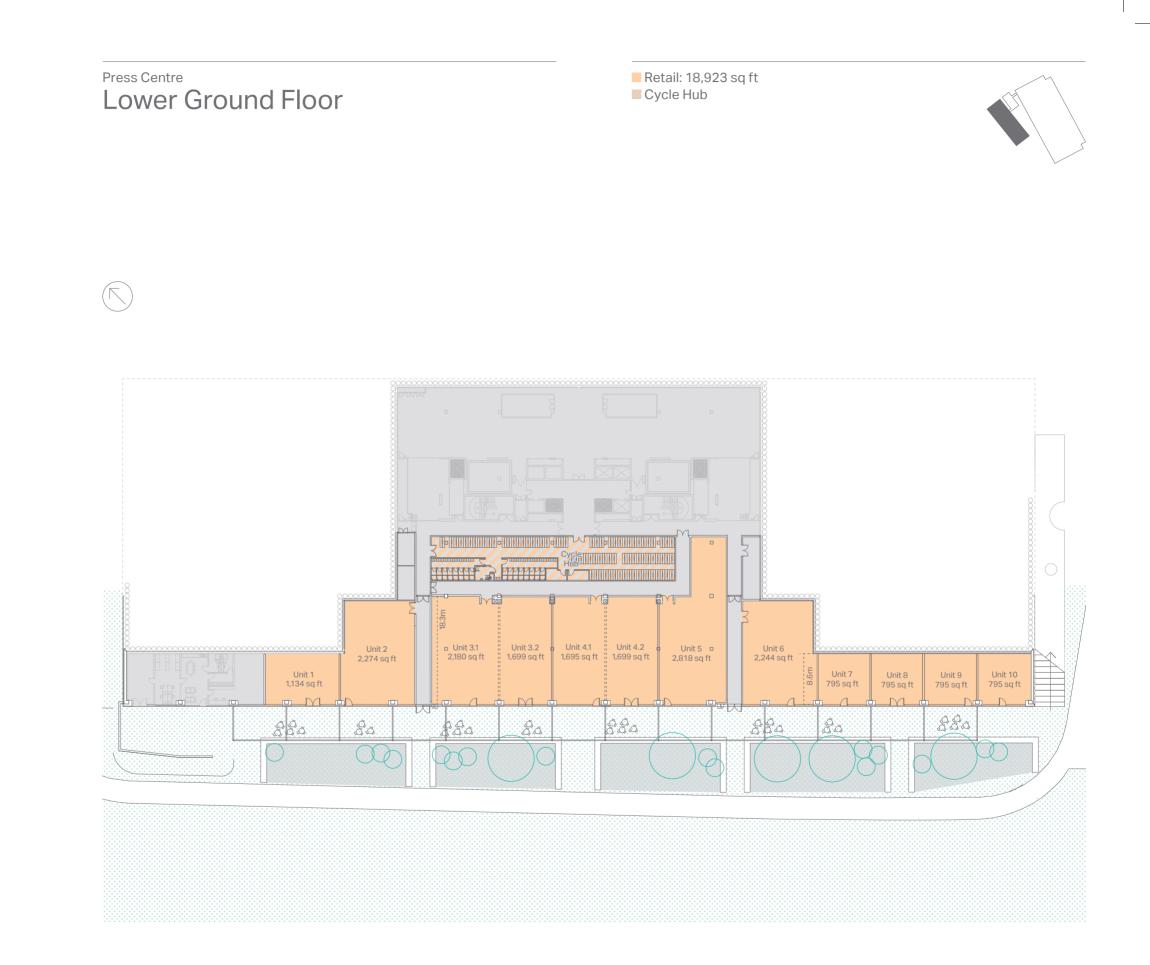

## Theatre & Press Centre

Available areas

| Theatre            |                                               |                                            |  |  |
|--------------------|-----------------------------------------------|--------------------------------------------|--|--|
| Ground Floor       | Theatre Reception / Foyer<br>Retail           | 4,077 sq ft<br>1,120 sq ft                 |  |  |
| First Floor        | Theatre Restaurant /<br>Breakout & Auditorium | 23,560 sq ft                               |  |  |
| Press Centre       |                                               |                                            |  |  |
| Lower Ground Floor | Retail                                        | 18,923 sq ft                               |  |  |
| Ground Floor       | Office<br>Retail<br>Reception                 | 51,894 sq ft<br>7,841 sq ft<br>3,634 sq ft |  |  |
| First Floor        | Office                                        | 39,815 sq ft                               |  |  |
| Second Floor       | Office                                        | 51,644 sq ft                               |  |  |
| Third Floor        | Office                                        | 51,832 sq ft                               |  |  |