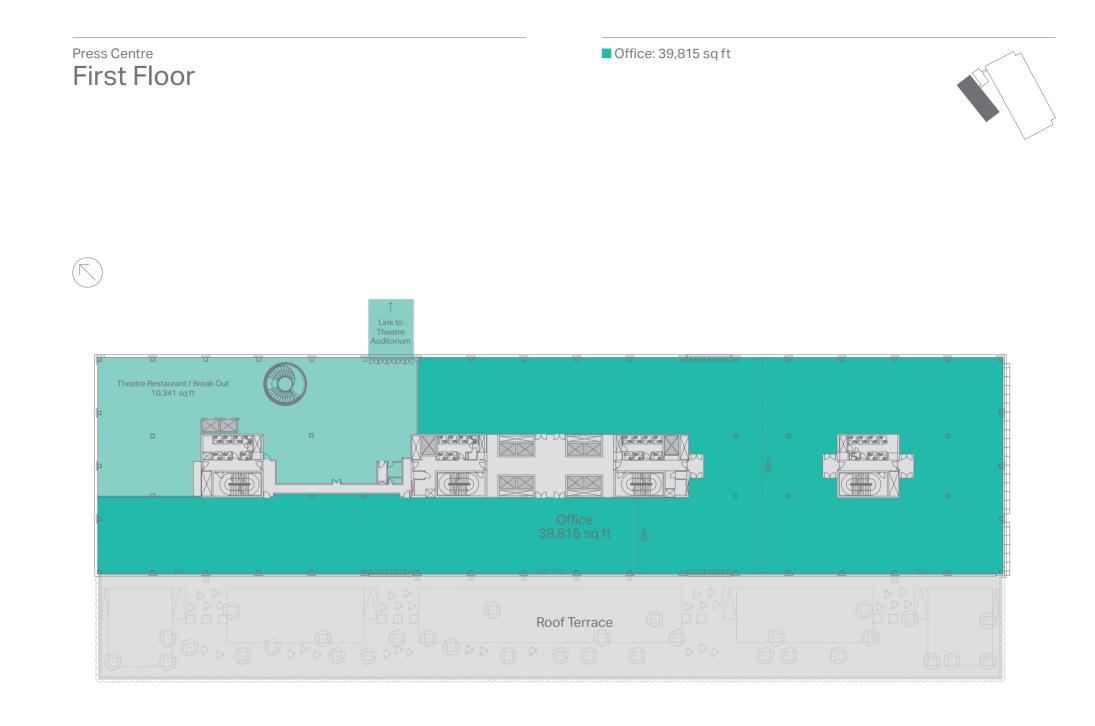

## Theatre & Press Centre

Available areas

| Theatre            |                                               |                                            |  |  |
|--------------------|-----------------------------------------------|--------------------------------------------|--|--|
| Ground Floor       | Theatre Reception / Foyer<br>Retail           | 4,077 sq ft<br>1,120 sq ft                 |  |  |
| First Floor        | Theatre Restaurant /<br>Breakout & Auditorium | 23,560 sq ft                               |  |  |
| Press Centre       |                                               |                                            |  |  |
| Lower Ground Floor | Retail                                        | 18,923 sq ft                               |  |  |
| Ground Floor       | Office<br>Retail<br>Reception                 | 51,894 sq ft<br>7,841 sq ft<br>3,634 sq ft |  |  |
| First Floor        | Office                                        | 39,815 sq ft                               |  |  |
| Second Floor       | Office                                        | 51,644 sq ft                               |  |  |
| Third Floor        | Office                                        | 51,832 sq ft                               |  |  |