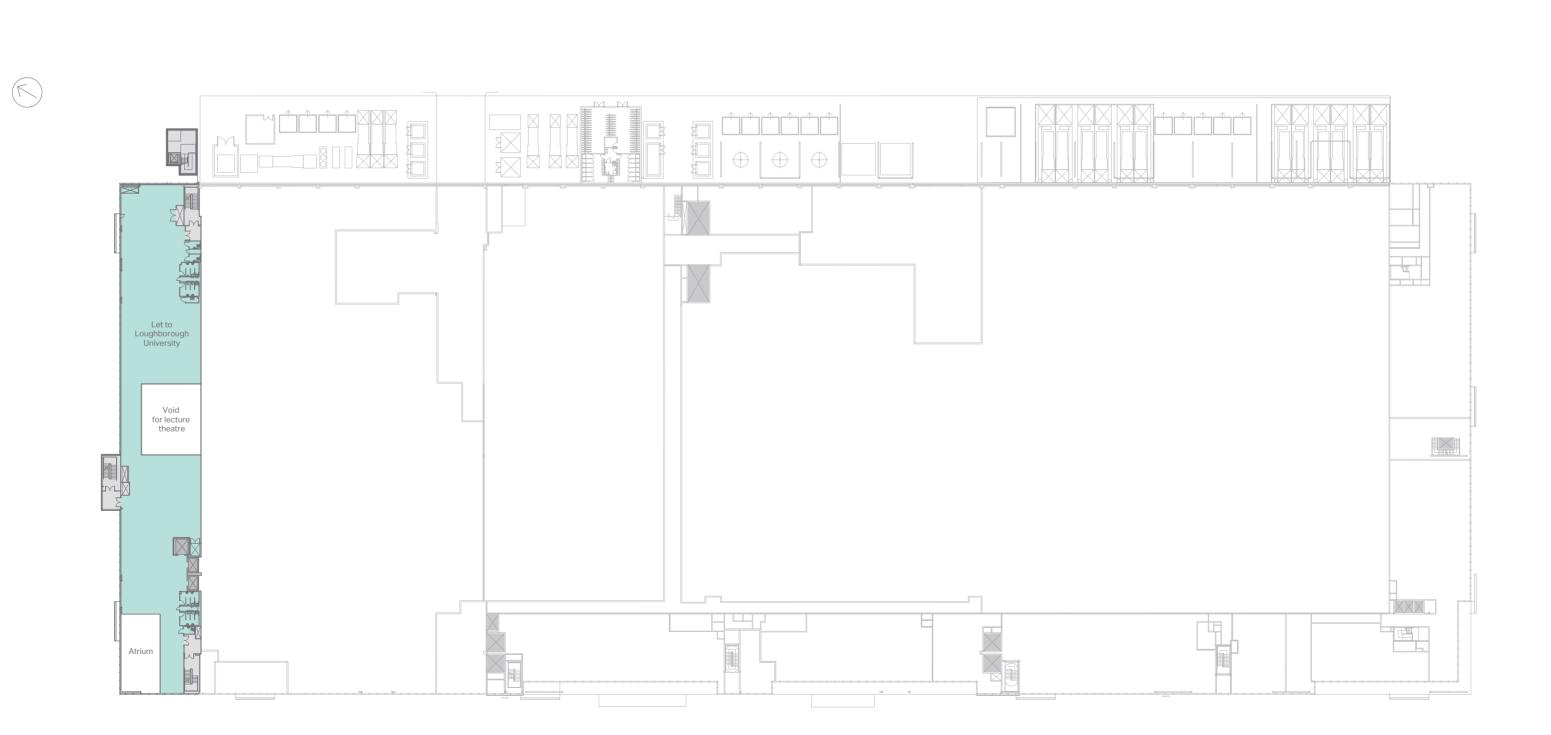

|  |
| Lower Ground Floor | Retail                                        | 18,923 sq ft                               |  |  |
| Ground Floor       | Office<br>Retail<br>Reception                 | 51,894 sq ft<br>7,841 sq ft<br>3,634 sq ft |  |  |
| First Floor        | Office                                        | 39,815 sq ft                               |  |  |
| Second Floor       | Office                                        | 51,644 sq ft                               |  |  |
| Third Floor        | Office                                        | 51,832 sq ft                               |  |  |

Floor areas are all approximate net internal and subject to on-site verification

#### Broadcast Centre **Ground Floor**

 $\bigcirc$ 



\_\_\_\_\_

### Broadcast Centre First Floor



#### Broadcast Centre Second Floor



Gantry Studio Workspace Under Offer 5,734 sq ft





\_\_\_\_\_

### Broadcast Centre Third Floor



Office / Studio: 91,651 sq ft



\_\_\_\_\_

#### Broadcast Centre Fourth Floor



Office: 30,544 sq ft



## **Broadcast Centre**

@hereeast hereeast.com #madehere

| Available areas  |                                            |                                             |   |  |
|------------------|--------------------------------------------|---------------------------------------------|---|--|
| Broadcast Centre |                                            |                                             | - |  |
| Ground Floor     | Studio<br>Office / Retail<br>Gantry Retail | 32,109 sq ft<br>32,217 sq ft<br>3,037 sq ft |   |  |
| First Floor