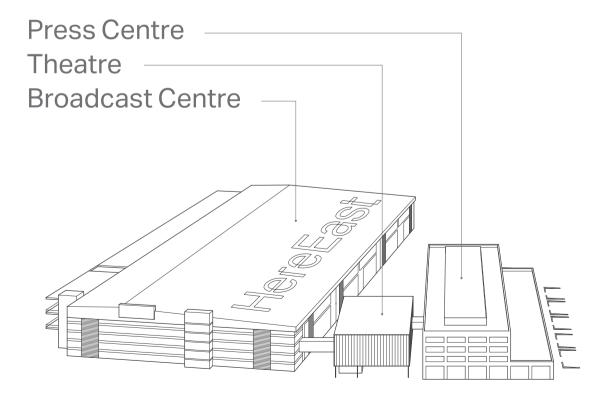

# Here East Plans

#### Press Centre Ground Floor

 $(\overline{\mathbb{N}})$ 

Office: 51,894 sq ft
 Retail: 7,841 sq ft
 Reception: 3,634 sq ft

HE\_PlansBrochure\_TextPages\_02092014\_02.indd 7

#### Broadcast Centre **Ground Floor**

 $\bigcirc$ 

\_\_\_\_\_

## **Broadcast Centre**

@hereeast hereeast.com #madehere

| Available areas  |                                            |                                             |   |  |
|------------------|--------------------------------------------|---------------------------------------------|---|--|
| Broadcast Centre |                                            |                                             | - |  |
| Ground Floor     | Studio<br>Office / Retail<br>Gantry Retail | 32,109 sq ft<br>32,217 sq ft<br>3,037 sq ft |   |  |
| First Floor      | _                                          | _                                           |   |  |
| Second Floor     | Office                                     | 23,851 sq ft                                |   |  |
| Third Floor      | Office / Studio                            | 91,651 sq ft                                |   |  |
| Fourth Floor     | Office                                     | 30,544 sq ft                                | - |  |