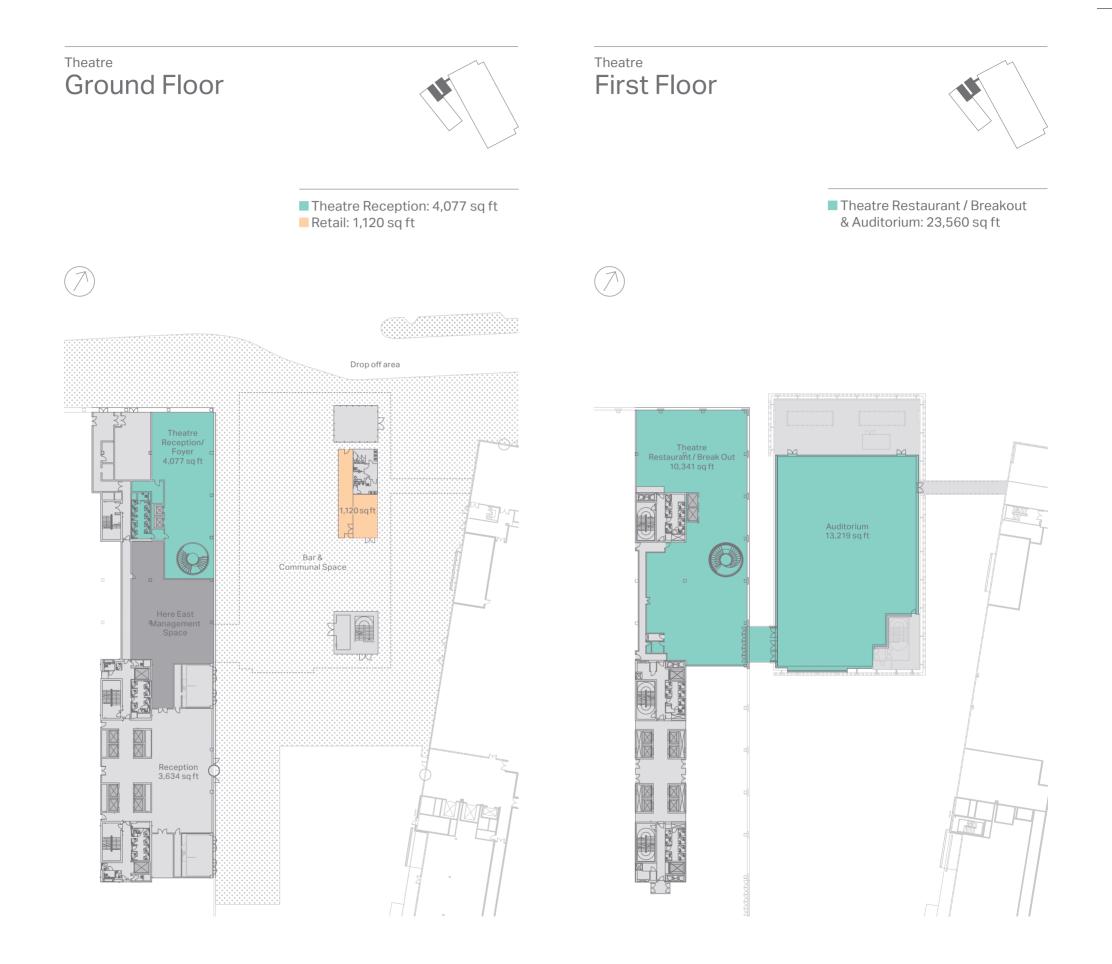

## Theatre & Press Centre

Available areas

| Theatre            |                                               |                                            |  |  |
|--------------------|-----------------------------------------------|--------------------------------------------|--|--|
| Ground Floor       | Theatre Reception / Foyer<br>Retail           | 4,077 sq ft<br>1,120 sq ft                 |  |  |
| First Floor        | Theatre Restaurant /<br>Breakout & Auditorium | 23,560 sq ft                               |  |  |
| Press Centre       |                                               |                                            |  |  |
| Lower Ground Floor | Retail                                        | 18,923 sq ft                               |  |  |
| Ground Floor       | Office<br>Retail<br>Reception                 | 51,894 sq ft<br>7,841 sq ft<br>3,634 sq ft |  |  |
| First Floor        | Office                                        | 39,815 sq ft                               |  |  |
| Second Floor       | Office                                        | 51,644 sq ft                               |  |  |
| Third Floor        | Office                                        | 51,832 sq ft                               |  |  |