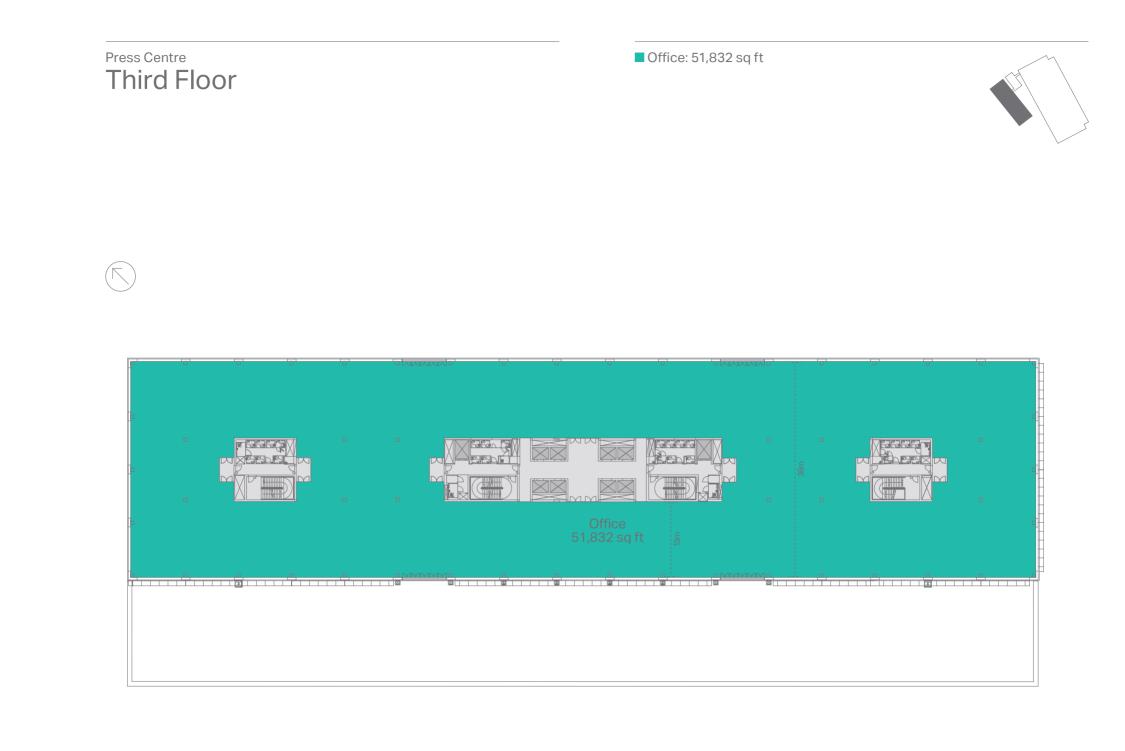

## Theatre & Press Centre

Available areas

| Theatre            |                                               |                                            |  |  |
|--------------------|-----------------------------------------------|--------------------------------------------|--|--|
| Ground Floor       | Theatre Reception / Foyer<br>Retail           | 4,077 sq ft<br>1,120 sq ft                 |  |  |
| First Floor        | Theatre Restaurant /<br>Breakout & Auditorium | 23,560 sq ft                               |  |  |
| Press Centre       |                                               |                                            |  |  |
| Lower Ground Floor | Retail                                        | 18,923 sq ft                               |  |  |
| Ground Floor       | Office<br>Retail<br>Reception                 | 51,894 sq ft<br>7,841 sq ft<br>3,634 sq ft |  |  |
| First Floor        | Office                                        | 39,815 sq ft                               |  |  |
| Second Floor       | Office                                        | 51,644 sq ft                               |  |  |
| Third Floor        | Office                                        | 51,832 sq ft                               |  |  |