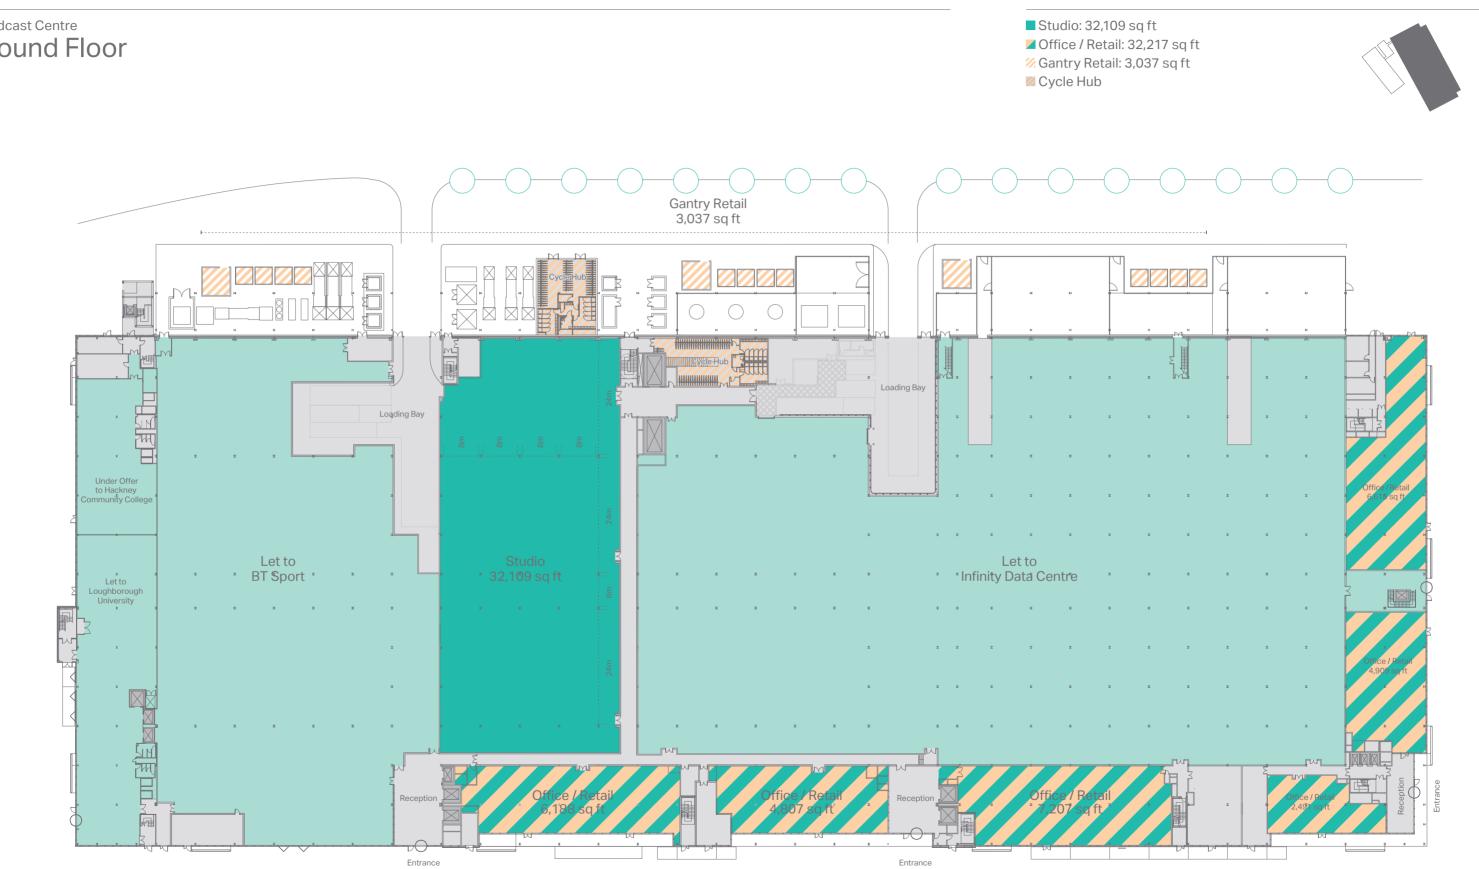

#### Broadcast Centre **Ground Floor**

 $\bigcirc$ 

\_\_\_\_\_

## **Broadcast Centre**

@hereeast hereeast.com #madehere

| Available areas  |                                            |                                             |   |  |
|------------------|--------------------------------------------|---------------------------------------------|---|--|
| Broadcast Centre |                                            |                                             | - |  |
| Ground Floor     | Studio<br>Office / Retail<br>Gantry Retail | 32,109 sq ft<br>32,217 sq ft<br>3,037 sq ft |   |  |
| First Floor      | _                                          | _                                           |   |  |
| Second Floor     | Office                                     | 23,851 sq ft                                |   |  |
| Third Floor      | Office / Studio                            | 91,651 sq ft                                |   |  |
| Fourth Floor     | Office                                     | 30,544 sq ft                                | - |  |