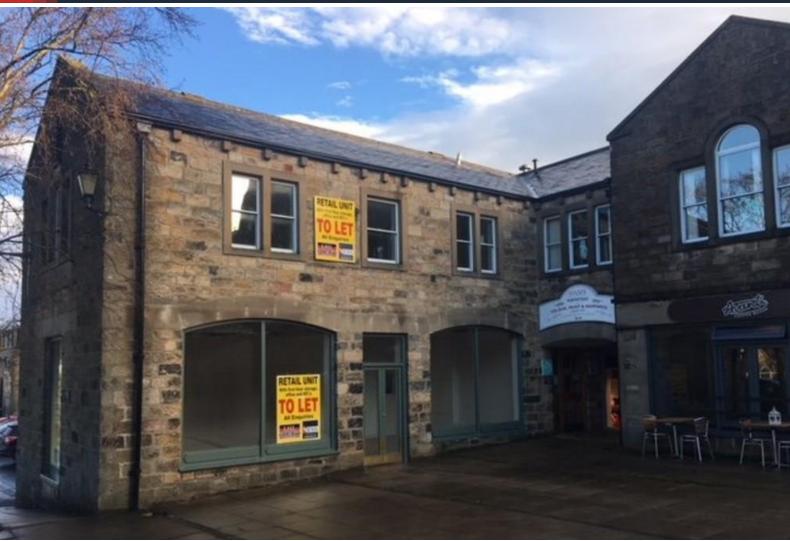

# 4 The Grove Promenade, Ilkley, LS29 8AF

APPROXIMATELY 1,073 SQ FT

## **DESCRIPTION**

An opportunity to lease an open plan retail unit based over ground and first floors. The property is currently occupied by 'Hush' retailers but would suit a variety of retail users when available in January 2020. Benefits include a large double frontage, rear access as well dedicated kitchen and WC facilities.

The premises occupies a prime retail position in the centre of Ilkley with local occupiers including Jigsaw, Oasis, cafe Nero, Costa Coffee and Whistle among others.

RETAIL UNITS IN THIS PRIME LOCATION ARE SELDOM AVAILABLE AND NOT TO BE MISSED.

## **Location and Directions**

Approaching Ilkley on the A65, turn left at the main traffic lights by the Crescent Hotel. The premises are identified half way up Brook St on the right hand side behind Jigsaw. Our sign board sits above the main frontage.