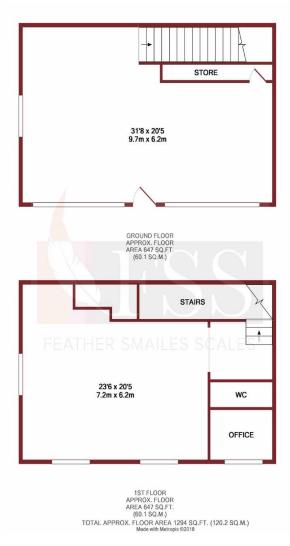

# 4 The Grove Promenade, Ilkley, LS29 8AF

APPROXIMATELY 1,073 SQ FT

## **DESCRIPTION**

An opportunity to lease an open plan retail unit based over ground and first floors. The property is currently occupied by 'Hush' retailers but would suit a variety of retail users when available in January 2020. Benefits include a large double frontage, rear access as well dedicated kitchen and WC facilities.